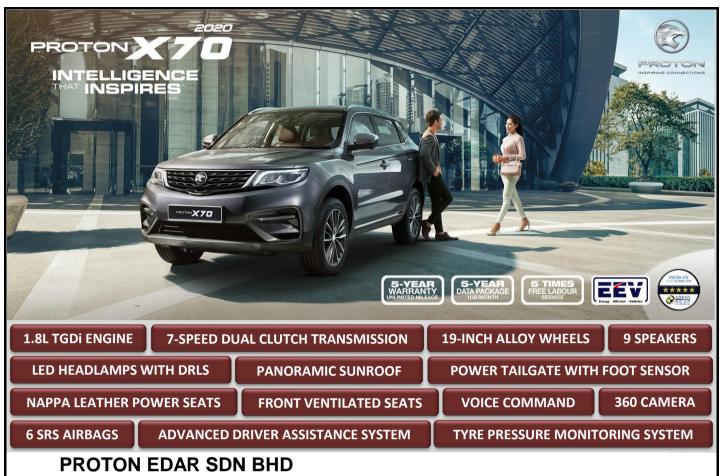

COMPANY NO: 133533 - A

Effective Date : 12<sup>th</sup> February 2020

| Peninsular Malaysia                   | 1.8 TGDi PREMIUM X 2WD |
|---------------------------------------|------------------------|
|                                       | SOLID / METALLIC       |
|                                       | (RM)                   |
| Nett Selling Price                    | 121,683.30             |
| Standard Accessories                  | 357.00                 |
| One Year Road Tax                     | 359.70                 |
| Registration Fees                     | 300.00                 |
| Vehicle Registration Number Plate     | 50.00                  |
| H.P. Ownership Claim Fee              | 50.00                  |
| ON THE ROAD PRICE (Without Insurance) | 122,800.00             |
| Sum Insured                           | 122,000.00             |

## **Standard Accessories:**

- 1. Vehicle Registration Number Holder
- 2. Carpet Mat
- 3. First Aid Kit
- 4. Safety Triangle

Inclusive Inclusive Inclusive Inclusive