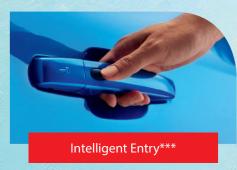

Make every drive a pleasure with the many comfort and

Electric Door Mirrors with Auto Fold Function\*\*

Remote Trunk Release\*\*\*

| Model                                                                                                                                                                                                                                                                                                                                                                                        |         |                                                                                                  |                                                | Proton Iriz                                                                                 |                                      |                                                                                             |
|----------------------------------------------------------------------------------------------------------------------------------------------------------------------------------------------------------------------------------------------------------------------------------------------------------------------------------------------------------------------------------------------|---------|--------------------------------------------------------------------------------------------------|------------------------------------------------|---------------------------------------------------------------------------------------------|--------------------------------------|---------------------------------------------------------------------------------------------|
| Variant                                                                                                                                                                                                                                                                                                                                                                                      |         |                                                                                                  | 1.3L                                           |                                                                                             |                                      | 1.6L                                                                                        |
|                                                                                                                                                                                                                                                                                                                                                                                              |         | Standard MT                                                                                      | Standard CVT                                   | Executive CVT                                                                               | Executive CVT                        | Premium CV                                                                                  |
|                                                                                                                                                                                                                                                                                                                                                                                              |         |                                                                                                  | 4.0:45                                         | dara la Lias 40 Velva DOL                                                                   | 0 M/T                                |                                                                                             |
| Engine Type<br>Displacement                                                                                                                                                                                                                                                                                                                                                                  |         |                                                                                                  | 1,332                                          | ders In-Line 16 Valve DOH                                                                   |                                      | ,597                                                                                        |
| Max Power kW(PS)                                                                                                                                                                                                                                                                                                                                                                             | CC Vrom |                                                                                                  | 70(95) / 5,750                                 |                                                                                             |                                      | ,597<br>9) / 5,750                                                                          |
|                                                                                                                                                                                                                                                                                                                                                                                              | /rpm    |                                                                                                  | 120/4,000                                      |                                                                                             |                                      | 0/4,000                                                                                     |
| Fuel System                                                                                                                                                                                                                                                                                                                                                                                  |         |                                                                                                  |                                                | Multi Point Injection                                                                       |                                      |                                                                                             |
|                                                                                                                                                                                                                                                                                                                                                                                              | Litre   |                                                                                                  |                                                | 40                                                                                          |                                      |                                                                                             |
| Transmission                                                                                                                                                                                                                                                                                                                                                                                 |         |                                                                                                  |                                                |                                                                                             |                                      |                                                                                             |
| Transmission Type                                                                                                                                                                                                                                                                                                                                                                            |         | 5-Speed Manual                                                                                   | CVT                                            | CVT                                                                                         | CVT                                  | CVT                                                                                         |
| Chassis                                                                                                                                                                                                                                                                                                                                                                                      |         |                                                                                                  |                                                |                                                                                             |                                      |                                                                                             |
| Steering                                                                                                                                                                                                                                                                                                                                                                                     |         |                                                                                                  |                                                | Electric Power Steering                                                                     |                                      |                                                                                             |
| Minimum Turning Radius                                                                                                                                                                                                                                                                                                                                                                       | m       |                                                                                                  |                                                | 5.0                                                                                         |                                      |                                                                                             |
| Suspension Front /                                                                                                                                                                                                                                                                                                                                                                           |         |                                                                                                  | MacPherson S                                   | trut with Stabiliser Bar / Tor                                                              | sion Beam Axle                       |                                                                                             |
| Brakes Front /                                                                                                                                                                                                                                                                                                                                                                               | Rear    | 175/65 0                                                                                         |                                                | Ventilated Disc / Drum                                                                      | 195/55 D15 Allow                     |                                                                                             |
| Tyre & Wheel Spare Tyre & Wheel                                                                                                                                                                                                                                                                                                                                                              |         | 175/65 F                                                                                         | K 14 AllOy                                     | T115/70 D14 Steel                                                                           | 185/55 R15 Alloy                     |                                                                                             |
| Dimension & Weight                                                                                                                                                                                                                                                                                                                                                                           |         |                                                                                                  |                                                | 1113/10 D14 Steel                                                                           |                                      |                                                                                             |
| Length x Width x Height                                                                                                                                                                                                                                                                                                                                                                      | mm      |                                                                                                  |                                                | 3,945 x 1,722 x 1,554                                                                       |                                      |                                                                                             |
| Wheelbase                                                                                                                                                                                                                                                                                                                                                                                    | mm      |                                                                                                  |                                                | 2,555                                                                                       |                                      |                                                                                             |
| Tread (Front / Rear)                                                                                                                                                                                                                                                                                                                                                                         | mm      |                                                                                                  |                                                | 1,490 / 1,490                                                                               |                                      |                                                                                             |
| Kerb Weight                                                                                                                                                                                                                                                                                                                                                                                  | kg      | 1,132                                                                                            | 1,154                                          | 1,171                                                                                       | 1,173                                | 1,178                                                                                       |
| Exterior                                                                                                                                                                                                                                                                                                                                                                                     |         |                                                                                                  |                                                |                                                                                             |                                      |                                                                                             |
| Headlamps                                                                                                                                                                                                                                                                                                                                                                                    |         |                                                                                                  |                                                | Halogen                                                                                     |                                      |                                                                                             |
| Daytime Running Lamps                                                                                                                                                                                                                                                                                                                                                                        |         | -                                                                                                | -                                              | √                                                                                           | 1                                    | 1                                                                                           |
| Auto Headlamps                                                                                                                                                                                                                                                                                                                                                                               |         | -                                                                                                | -                                              | √                                                                                           | 1                                    | <u>الا</u>                                                                                  |
| Follow Me Home Headlamps                                                                                                                                                                                                                                                                                                                                                                     |         | -                                                                                                | -                                              | √                                                                                           | 1                                    | √                                                                                           |
| Electric Door Mirrors with Auto Fold Function                                                                                                                                                                                                                                                                                                                                                |         | -                                                                                                | -                                              | -                                                                                           | 1                                    | ×                                                                                           |
| Door Mirrors with Turn Signal Lamps                                                                                                                                                                                                                                                                                                                                                          |         | √                                                                                                | √                                              | √                                                                                           | √                                    | √                                                                                           |
| Rear Combination Lamps                                                                                                                                                                                                                                                                                                                                                                       |         | LED                                                                                              | LED                                            | LED                                                                                         | LED                                  | LED                                                                                         |
| Remote Trunk Release                                                                                                                                                                                                                                                                                                                                                                         |         | -                                                                                                |                                                | √<br>√                                                                                      | <u>ا</u>                             | √<br>√                                                                                      |
| Rear Wiper<br>Black Roof Top                                                                                                                                                                                                                                                                                                                                                                 |         | -<br>-                                                                                           | -                                              |                                                                                             | -                                    | <br>√                                                                                       |
| Rear Spoiler                                                                                                                                                                                                                                                                                                                                                                                 |         | -                                                                                                | -<br>-<br>-                                    | -<br>-<br>-                                                                                 | -<br>-<br>-                          | √                                                                                           |
| Shark Fin Antenna                                                                                                                                                                                                                                                                                                                                                                            |         | 1                                                                                                | √                                              | √<br>√                                                                                      | 1                                    | 1                                                                                           |
| Interior                                                                                                                                                                                                                                                                                                                                                                                     |         | -                                                                                                |                                                | -                                                                                           | -                                    |                                                                                             |
| Steering Wheel Material                                                                                                                                                                                                                                                                                                                                                                      |         | Urethane                                                                                         | Urethane                                       | Urethane                                                                                    | Urethane                             | Leather                                                                                     |
| Steering Switches for Audio and Hands-Free Telephone                                                                                                                                                                                                                                                                                                                                         |         | -                                                                                                | -                                              | -                                                                                           | -                                    | √                                                                                           |
| Steering Tilt Adjustment                                                                                                                                                                                                                                                                                                                                                                     |         | $\checkmark$                                                                                     | 1                                              | √                                                                                           | 1                                    | 1                                                                                           |
| Multi Info Display                                                                                                                                                                                                                                                                                                                                                                           |         | LCD Segmented                                                                                    | LCD Segmented                                  | TFT                                                                                         | TFT                                  | TFT                                                                                         |
| ECO Drive Assist                                                                                                                                                                                                                                                                                                                                                                             |         | 1                                                                                                | √                                              | √                                                                                           | √                                    | √                                                                                           |
| Intelligent Entry with Push Start Button                                                                                                                                                                                                                                                                                                                                                     |         | -                                                                                                | -                                              | √                                                                                           | √                                    | √                                                                                           |
| Power Windows                                                                                                                                                                                                                                                                                                                                                                                |         | $\checkmark$                                                                                     | √                                              | √                                                                                           | 1                                    | 1                                                                                           |
| Driver's Window with Anti-Trap                                                                                                                                                                                                                                                                                                                                                               |         | -                                                                                                | -                                              | √                                                                                           | 1                                    | 1                                                                                           |
| Seat Material                                                                                                                                                                                                                                                                                                                                                                                |         | Fabric                                                                                           | Fabric                                         | Fabric                                                                                      | Fabric                               | Semi Leathe                                                                                 |
| Driver's Seat Height Adjuster<br>Rear Seat 60:40 Seat Fold                                                                                                                                                                                                                                                                                                                                   |         | √<br>√                                                                                           | √<br>√                                         | √<br>√                                                                                      | <u>ا</u>                             | √<br>√                                                                                      |
| Infotainment System                                                                                                                                                                                                                                                                                                                                                                          |         | v                                                                                                | v                                              | N N                                                                                         | v                                    | N N                                                                                         |
|                                                                                                                                                                                                                                                                                                                                                                                              |         |                                                                                                  |                                                | 7" Touch Screen                                                                             | 7" Touch Screen                      | 7" Touch Scre                                                                               |
| Audio System                                                                                                                                                                                                                                                                                                                                                                                 |         | Standard Audio                                                                                   | Standard Audio                                 | Monitor                                                                                     | Monitor                              | Monitor                                                                                     |
| Voice Command                                                                                                                                                                                                                                                                                                                                                                                |         | -                                                                                                | -                                              | -                                                                                           | -                                    | ٨                                                                                           |
| Online Music Streaming                                                                                                                                                                                                                                                                                                                                                                       |         | -                                                                                                | -                                              | -                                                                                           | -                                    | √                                                                                           |
| Online Navigation                                                                                                                                                                                                                                                                                                                                                                            |         | -                                                                                                | -                                              | -                                                                                           | -                                    | √                                                                                           |
| Smartphone Connectivity                                                                                                                                                                                                                                                                                                                                                                      |         | -                                                                                                | -                                              | √                                                                                           | 1                                    | ×                                                                                           |
| Bluetooth Connectivity                                                                                                                                                                                                                                                                                                                                                                       |         | $\checkmark$                                                                                     | √                                              | √                                                                                           | √                                    | √                                                                                           |
| 4G & Wi-Fi                                                                                                                                                                                                                                                                                                                                                                                   |         | -                                                                                                | -                                              | -                                                                                           | -                                    | √                                                                                           |
| No of Speakers                                                                                                                                                                                                                                                                                                                                                                               |         | 2<br>√                                                                                           | 2                                              | 4<br>√                                                                                      | 4<br>√                               | 4 √                                                                                         |
| USB Ports : Data (x1) & Charging (x2)                                                                                                                                                                                                                                                                                                                                                        |         | Y                                                                                                | v                                              | v                                                                                           | ¥                                    | N N                                                                                         |
| Safety & Security                                                                                                                                                                                                                                                                                                                                                                            |         | 1                                                                                                | V                                              | √                                                                                           | 1                                    | √                                                                                           |
|                                                                                                                                                                                                                                                                                                                                                                                              |         | -                                                                                                | -                                              | -                                                                                           | -                                    | ×                                                                                           |
| Front SRS Airbags                                                                                                                                                                                                                                                                                                                                                                            |         |                                                                                                  | -                                              | -                                                                                           | -                                    | · √                                                                                         |
| Front SRS Airbags<br>Side SRS Airbags                                                                                                                                                                                                                                                                                                                                                        |         | -                                                                                                |                                                |                                                                                             | 1                                    | ۰.<br>۱                                                                                     |
| Front SRS Airbags<br>Side SRS Airbags<br>Curtain SRS Airbags                                                                                                                                                                                                                                                                                                                                 |         |                                                                                                  | $\checkmark$                                   | √                                                                                           |                                      | 1                                                                                           |
| Front SRS Airbags<br>Side SRS Airbags<br>Curtain SRS Airbags<br>Rear Seat ISOFIX & Top Tether Anchorage                                                                                                                                                                                                                                                                                      |         |                                                                                                  | √<br>√                                         | √<br>√                                                                                      | 1                                    | N N                                                                                         |
| Front SRS Airbags<br>Side SRS Airbags<br>Curtain SRS Airbags<br>Rear Seat ISOFIX & Top Tether Anchorage<br>Anti-Lock Braking System (ABS)                                                                                                                                                                                                                                                    |         | $\checkmark$                                                                                     |                                                |                                                                                             | <del>ار</del><br>ا                   | √                                                                                           |
| Front SRS Airbags<br>Side SRS Airbags<br>Curtain SRS Airbags<br>Rear Seat ISOFIX & Top Tether Anchorage<br>Anti-Lock Braking System (ABS)<br>Electronic Brake Distribution (EBD)                                                                                                                                                                                                             |         | ۲<br>۲<br>۲                                                                                      | ۷<br>۷<br>۷                                    | √<br>√<br>√                                                                                 | \<br>\                               | √<br>√                                                                                      |
| Front SRS Airbags<br>Side SRS Airbags<br>Curtain SRS Airbags<br>Rear Seat ISOFIX & Top Tether Anchorage<br>Anti-Lock Braking System (ABS)<br>Electronic Brake Distribution (EBD)<br>Brake Assist (BA)                                                                                                                                                                                        |         | イ<br>イ<br>イ<br>イ                                                                                 | 1<br>1<br>1                                    | √<br>√<br>√<br>√                                                                            | ۲<br>۲<br>۲                          | √<br>√<br>√                                                                                 |
| Front SRS Airbags<br>Side SRS Airbags<br>Curtain SRS Airbags<br>Rear Seat ISOFIX & Top Tether Anchorage<br>Anti-Lock Braking System (ABS)<br>Electronic Brake Distribution (EBD)<br>Brake Assist (BA)<br>Electronic Stability Control (ESC)<br>Traction Control System (TCS)                                                                                                                 |         | 1<br>1<br>1<br>1<br>1<br>1                                                                       |                                                | イ<br>イ<br>イ<br>イ                                                                            | √<br>√<br>√<br>√                     | \<br>\<br>\<br>\<br>\<br>\                                                                  |
| Front SRS Airbags<br>Side SRS Airbags<br>Curtain SRS Airbags<br>Rear Seat ISOFIX & Top Tether Anchorage<br>Anti-Lock Braking System (ABS)<br>Electronic Brake Distribution (EBD)<br>Brake Assist (BA)<br>Electronic Stability Control (ESC)<br>Traction Control System (TCS)<br>Hill Hold Assist (HHA)                                                                                       |         | イ<br>イ<br>イ<br>イ<br>イ<br>イ                                                                       | イ<br>イ<br>イ<br>イ<br>イ                          |                                                                                             | 4<br>4<br>4<br>4                     | \<br>\<br>\<br>\<br>\<br>\<br>\                                                             |
| Front SRS Airbags<br>Side SRS Airbags<br>Curtain SRS Airbags<br>Rear Seat ISOFIX & Top Tether Anchorage<br>Anti-Lock Braking System (ABS)<br>Electronic Brake Distribution (EBD)<br>Brake Assist (BA)<br>Electronic Stability Control (ESC)<br>Traction Control System (TCS)<br>Hill Hold Assist (HHA)<br>Front Parking Sensors                                                              |         | イ<br>イ<br>イ<br>イ<br>イ<br>イ<br>イ<br>イ<br>ノ<br>ノ<br>ノ<br>ノ<br>ノ<br>ノ<br>ノ<br>ノ<br>ノ<br>ノ<br>ノ<br>ノ | √<br>√<br>√<br>√<br>√<br>√<br>2                | √<br>√<br>√<br>√<br>√<br>√<br>2                                                             | イ<br>イ<br>イ<br>イ<br>イ<br>ノ<br>ノ<br>ノ | √<br>√<br>√<br>√<br>2                                                                       |
| Safety & Security Front SRS Airbags Side SRS Airbags Curtain SRS Airbags Rear Seat ISOFIX & Top Tether Anchorage Anti-Lock Braking System (ABS) Electronic Brake Distribution (EBD) Brake Assist (BA) Electronic Stability Control (ESC) Traction Control System (TCS) Hill Hold Assist (HHA) Front Parking Sensors Rear Parking Sensors                                                     |         | √<br>√<br>√<br>√<br>√<br>√<br>2<br>2                                                             | √<br>√<br>√<br>√<br>√<br>2<br>2                | ↓<br>↓<br>↓<br>↓<br>↓<br>↓<br>↓<br>↓<br>↓<br>↓<br>↓<br>↓<br>↓<br>↓<br>↓<br>↓<br>↓<br>↓<br>↓ | √<br>√<br>√<br>√<br>2<br>2           | √<br>√<br>√<br>√<br>2<br>2                                                                  |
| Front SRS Airbags<br>Side SRS Airbags<br>Curtain SRS Airbags<br>Rear Seat ISOFIX & Top Tether Anchorage<br>Anti-Lock Braking System (ABS)<br>Electronic Brake Distribution (EBD)<br>Brake Assist (BA)<br>Electronic Stability Control (ESC)<br>Traction Control System (TCS)<br>Hill Hold Assist (HHA)<br>Front Parking Sensors<br>Rear Parking Sensors<br>Reverse Camera with Dynamic Lines |         | √<br>√<br>√<br>√<br>√<br>√<br>√<br>2<br>2<br>2                                                   | √<br>√<br>√<br>√<br>√<br>√<br>2<br>2<br>2<br>- | ↓<br>↓<br>↓<br>↓<br>↓<br>↓<br>↓<br>↓<br>↓<br>↓<br>↓<br>↓<br>↓<br>↓<br>↓<br>↓<br>↓<br>↓<br>↓ | √<br>√<br>√<br>√<br>2<br>2<br>√      | \<br>\<br>\<br>\<br>\<br>\<br>\<br>\<br>\<br>\<br>\<br>\<br>\<br>\<br>\<br>\<br>\<br>\<br>\ |
| Front SRS Airbags<br>Side SRS Airbags<br>Curtain SRS Airbags<br>Rear Seat ISOFIX & Top Tether Anchorage<br>Anti-Lock Braking System (ABS)<br>Electronic Brake Distribution (EBD)<br>Brake Assist (BA)<br>Electronic Stability Control (ESC)<br>Fraction Control System (TCS)<br>Hill Hold Assist (HHA)<br>Front Parking Sensors<br>Rear Parking Sensors                                      |         | √<br>√<br>√<br>√<br>√<br>√<br>2<br>2                                                             | √<br>√<br>√<br>√<br>√<br>2<br>2                | ↓<br>↓<br>↓<br>↓<br>↓<br>↓<br>↓<br>↓<br>↓<br>↓<br>↓<br>↓<br>↓<br>↓<br>↓<br>↓<br>↓<br>↓<br>↓ | √<br>√<br>√<br>√<br>2<br>2           | √<br>√<br>√<br>√<br>2<br>2                                                                  |