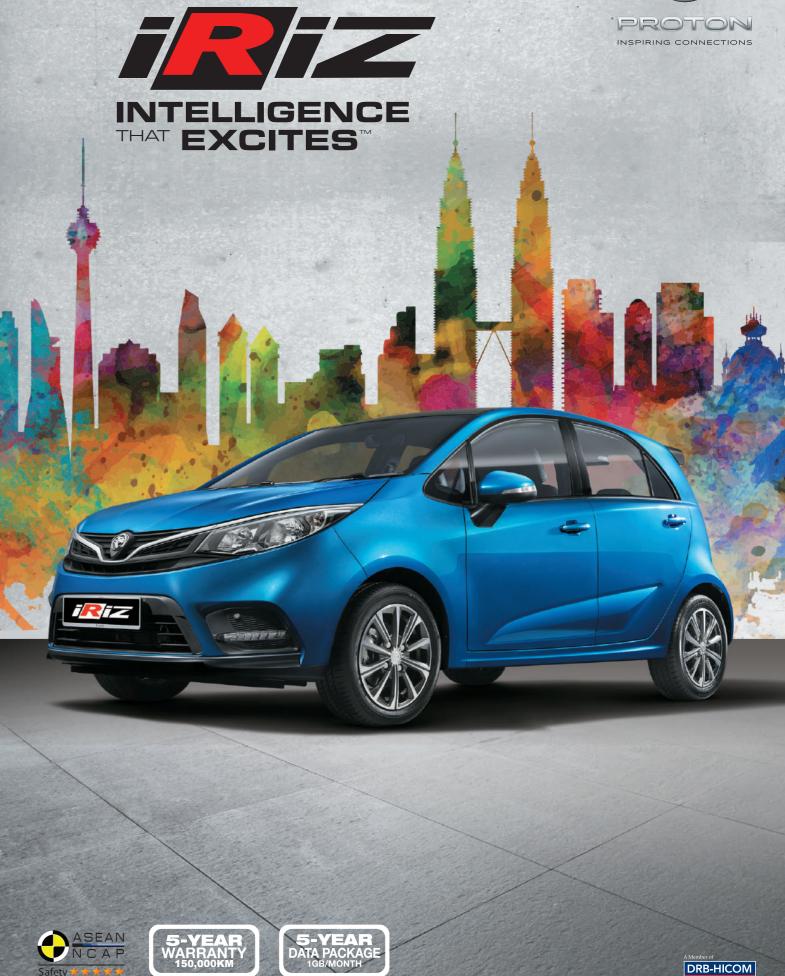

### **REACTIVATE YOUR LIFE**

Get into the groove with the IRIZ. Shift your life into the fast lane with advanced connectivity and a stylish, sporty profile. Extensively redesigned and refreshed throughout, automotive mobility has a new sleeker role model. It's time to get excited.

### **BOLDER NEW FRONT**

The new slim headlights that flow into a prominent grille garnish introduces the bold sporty face of the IRIZ, inspired by the "ethereal bow" and "infinite weave" pattern. The bold new front bumper features sleek and sophisticated LED daytime running lamps (DRL)\*\*\*.

## **SPORTIER NEW BACK**

At the rear, the bold new PROTON lettering is mounted on a glossy new rear garnish, creating the impression of width. A newly designed rear bumper adds a striking finishing touch.