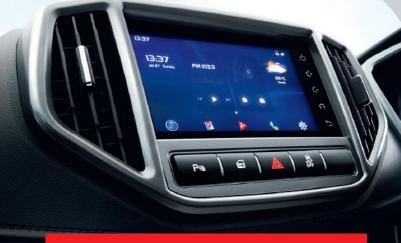

### **GKUI INFOTAINMENT SYSTEM**

Inside, you will discover a first in class Global Key User Interface (GKUI) 7" Touchscreen with 4G\* and Wi-Fi\* features. Experience a multitude of audio functions and smooth navigation with our Voice Command\*, Online Music Streaming\* and an arsenal of connectivity solutions.

#### **HiPROTON!**

Command\*

Voice

**Online Music** Streaming\*

Smartphone Online Weather Connectivity\*\* Forecast\*

Bluetooth Connectivity

Online

Navigation\*

'Touch Screen with 4G\* & Wi-Fi Connectivity

i**R**iz

#### **Revolutionary** Connectivity

Life is all about connections. With 4G\*, Wi-Fi\* and Bluetooth connectivity, you'll always be in touch with your playlist and smartphone to stay connected.