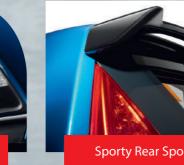

## **SPORTIER NEW BACK**

At the rear, the bold new PROTON lettering is mounted on a glossy new rear garnish, creating the impression of width. A newly designed rear bumper adds a striking finishing touch.