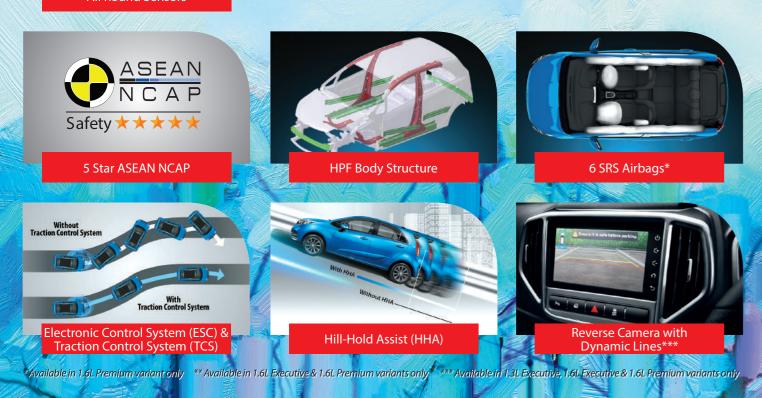

# SAFETY

With a 5 Star ASEAN NCAP rating, the IRIZ matches safety to its stylish and sporty looks.

**COMFORT & CONVENIENCE** 

convenience features found on the IRIZ.

2 Rear USB Chargers

Auto Headlamps\*\*\*

eek Black Roof\* with

Shark Fin Antenna

LED DRL\*\*\*

**Black Tricot Head Lining** 

\* Available in 1.6L Premium variant only

\*\* Available in 1.6L Executive & 1.6L Premium variants only

\*\*\* Available in 1.3L Executive, 1.6L Executive & 1.6L Premium variants only