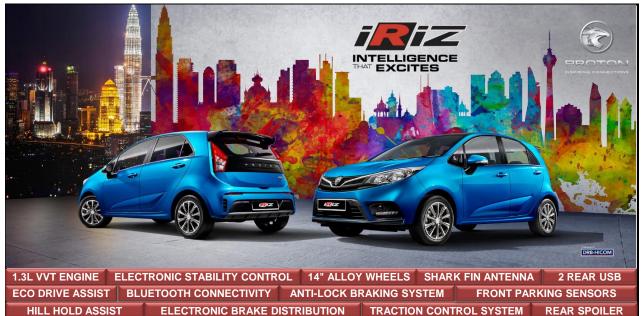

PROTON EDAR SDN BHD

**COMPANY NO: 133533 - A** 

Effective date: 23<sup>rd</sup> April 2019

|                                       | 1.3 STANDARD CVT |
|---------------------------------------|------------------|
| Peninsular Malaysia                   | SOLID / METALLIC |
|                                       | (RM)             |
| Nett Selling Price                    | 39,235.00        |
| Standard Accessories                  | 145.00           |
| One Year Road Tax                     | 70.00            |
| Registration Fees                     | 150.00           |
| Vehicle Registration Number Plate     | 50.00            |
| H.P. Ownership Claim Fee              | 50.00            |
| ON THE ROAD PRICE (Without Insurance) | 39,700.00        |
| Sum Insured