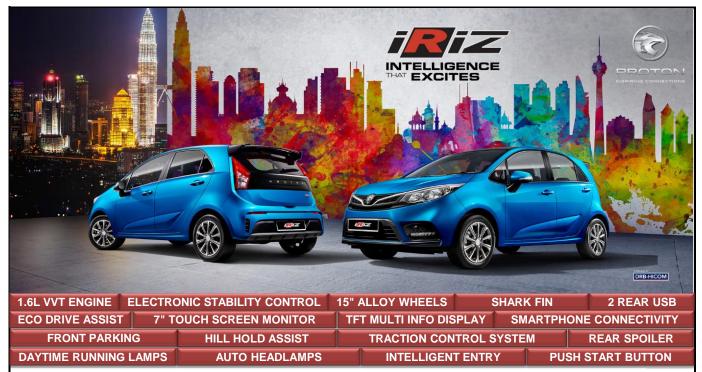

## **PROTON EDAR SDN BHD**

**COMPANY NO: 133533 - A** 

Effective date: 23<sup>rd</sup> April 2019

| Peninsular Malaysia                   | 1.6 EXECUTIVE CVT |
|---------------------------------------|-------------------|
|                                       | SOLID / METALLIC  |
|                                       | (RM)              |
| Nett Selling Price                    | 46,065.00         |
| Standard Accessories                  | 145.00            |
| One Year Road Tax                     | 90.00             |
| Registration Fees                     | 300.00            |
| Vehicle Registration Number Plate     | 50.00             |
| H.P. Ownership Claim Fee              | 50.00             |
| ON THE ROAD PRICE (Without Insurance) | 46,700.00         |
| Sum Insured                           | 46,000.00         |