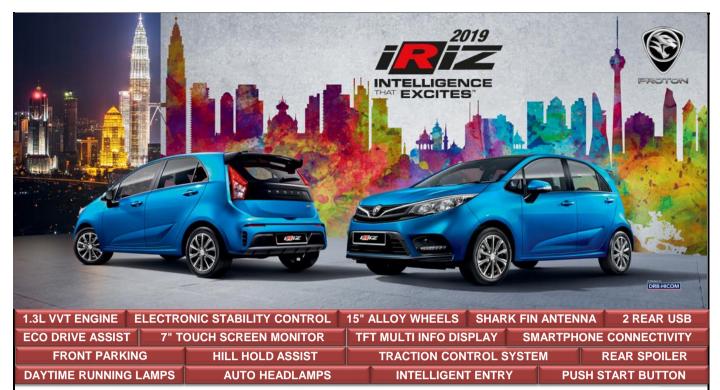

## **PROTON EDAR SDN BHD**

**COMPANY NO: 133533 - A** 

Effective date: 23<sup>rd</sup> April 2019

| Peninsular Malaysia                   | 1.3 EXECUTIVE CVT SOLID / METALLIC (RM) |
|---------------------------------------|-----------------------------------------|
| Nett Selling Price                    | 44,235.00                               |
| Standard Accessories                  | 145.00                                  |
| One Year Road Tax                     | 70.00                                   |
| Registration Fees                     | 150.00                                  |
| Vehicle Registration Number Plate     | 50.00                                   |
| H.P. Ownership Claim Fee              | 50.00                                   |
| ON THE ROAD PRICE (Without Insurance) | 44,700.00                               |
| Sum Insured                           | 44,000.00                               |