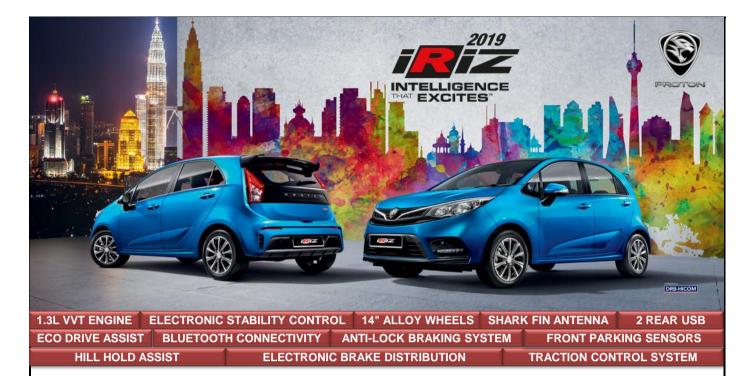

## **Standard Accessories:**

- 1. Vehicle Registration Number Holder
- 2. First Aid Kit
- 3. Safety Triangle