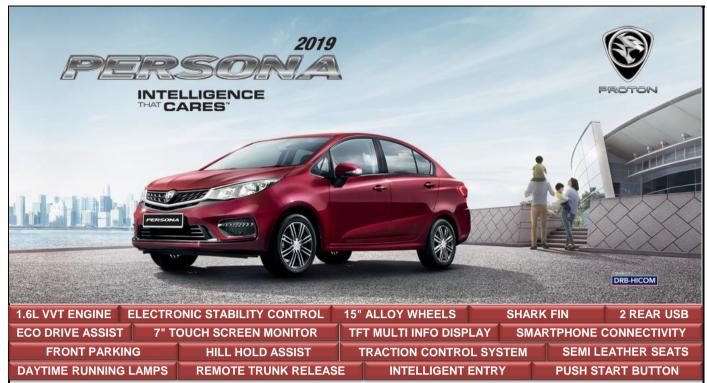

## PROTON EDAR SDN BHD

**COMPANY NO: 133533 - A** 

Effective date: 23<sup>rd</sup> April 2019

|                                       | 1.6 EXECUTIVE CVT |
|---------------------------------------|-------------------|
| Peninsular Malaysia                   | SOLID / METALLIC  |
|                                       | (RM)              |
| Nett Selling Price                    | 48,965.00         |
| Standard Accessories                  | 145.00            |
| One Year Road Tax                     | 90.00             |
| Registration Fees                     | 300.00            |
| Vehicle Registration Number Plate     | 50.00             |
| H.P. Ownership Claim Fee              | 50.00             |
| ON THE ROAD PRICE (Without Insurance) | 49,600.00         |
| Sum Insured                           | 49,000.00         |

## **Standard Accessories:**

Inclusive 1. Vehicle Registration Number Holder 2. First Aid Kit Inclusive 3. Safety Triangle Inclusive