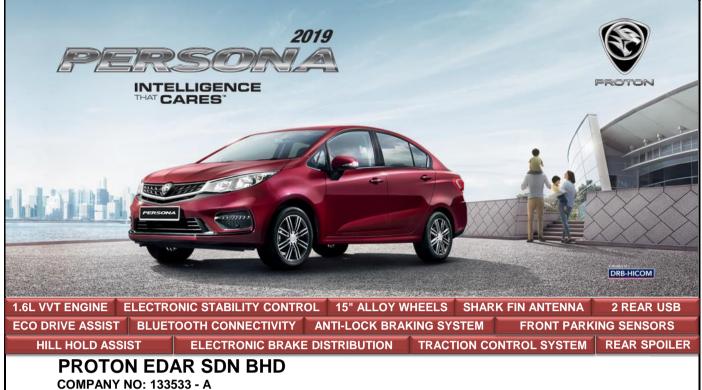

## **Standard Accessories:**

- 1. Vehicle Registration Number Holder
- 2. First Aid Kit
- 3. Safety Triangle