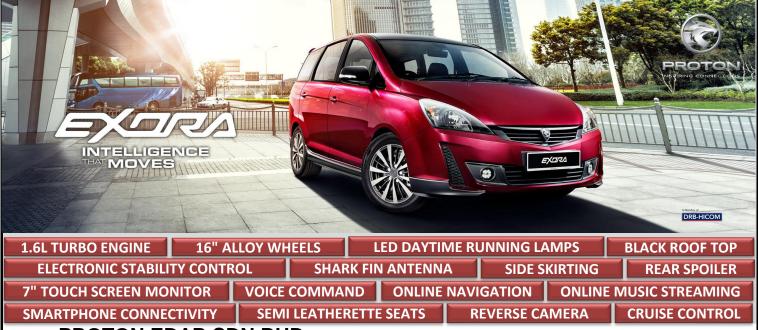

## **PROTON EDAR SDN BHD**

**COMPANY NO: 133533 - A** 

Effective date: 28th May 2019

| Peninsular Malaysia                   | 1.6T PREMIUM CVT |
|---------------------------------------|------------------|
|                                       | SOLID / METALLIC |
|                                       | (RM)             |
| Nett Selling Price                    | 66,165.00        |
| Standard Accessories                  | 145.00           |
| Vehicle Registration Number Plate     | 50.00            |
| One Year Road Tax                     | 90.00            |
| Registration Fee                      | 300.00           |
| H.P. Ownership Claim Fee              | 50.00            |
| ON THE ROAD PRICE (Without Insurance) | 66,800.00        |
| Sum Insured                           | 66,000.00        |