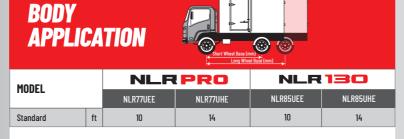

| <b>SPECIFICA</b> 1                       | TIONS                            | NLR                                                                                                               | PRO                                             | NLF                                            | 7 130    |
|------------------------------------------|----------------------------------|-------------------------------------------------------------------------------------------------------------------|-------------------------------------------------|------------------------------------------------|----------|
| MODEL CODE                               |                                  | NLR77UEE                                                                                                          | NLR77UHE                                        | NLR85UEE                                       | NLR85UHE |
| Drive System                             |                                  |                                                                                                                   | 4 x 2                                           |                                                |          |
| ENGINE                                   |                                  |                                                                                                                   |                                                 |                                                |          |
| Model                                    |                                  | 4JH1-TC                                                                                                           |                                                 | 4JJ1-TC                                        |          |
| Туре                                     |                                  | 4-Cylinder In-line, 4-Cycle,                                                                                      |                                                 | 4-Cylinder In-line, 4-Cycle,                   |          |
|                                          |                                  | Water-Cooled OHV, Turbo with Intercooler Water-Cooled DOHC, Turbo with Intercooler                                |                                                 |                                                |          |
| Displacement                             | 00                               | 2,999                                                                                                             |                                                 | 96 (130) @ 2.800                               |          |
| Maximum Output (Gross)<br>Maximum Torque | kW (PS) @ rpm<br>Nm (kgfm) @ rpm | 81(110) @ 3,200                                                                                                   |                                                 | 330 (33.6) @ 2,800<br>330 (33.6) @ 1,600-2,600 |          |
| Emission Level                           | Niii (kyriii) @ rpiii            | 230 (24) @ 1,400-3,400<br>Euro :                                                                                  |                                                 |                                                |          |
| Fuel System                              |                                  | Commonrail Direct Injection                                                                                       |                                                 |                                                |          |
| TRANSMISSION                             |                                  |                                                                                                                   | ooninion al brick                               | et injection                                   |          |
| Model                                    |                                  | MS                                                                                                                | SB-5S                                           |                                                | MYY-5T   |
| Туре                                     |                                  | Manual 5-Speed                                                                                                    |                                                 |                                                |          |
|                                          | 1st                              | 5                                                                                                                 | .016                                            | 5.315                                          |          |
|                                          | 2nd                              | 2.672                                                                                                             |                                                 | 3.053                                          |          |
|                                          | 3rd                              | 1.585                                                                                                             |                                                 | 1.655                                          |          |
|                                          | 4th                              | 1.000                                                                                                             |                                                 | 1.000                                          |          |
|                                          | 5th                              | 0.770                                                                                                             |                                                 | 0.721                                          |          |
|                                          | Reverse                          |                                                                                                                   | .783                                            | 5.068                                          |          |
|                                          | Final                            | 5.857 4.555                                                                                                       |                                                 |                                                |          |
| WEIGHT & CAPACITIES                      | lur.                             | 4.000                                                                                                             |                                                 |                                                |          |
| Gross Vehicle Weight<br>Curb Weight      | kg<br>kg                         | 4,800                                                                                                             |                                                 | 1,925                                          | 1.975    |
| Front                                    | kg                               | 1,005                                                                                                             | 1,315                                           | 1,925                                          | 1,420    |
| Rear                                     | kg                               | 520                                                                                                               | 560                                             | 515                                            | 555      |
| Fuel Tank Capacity                       | l                                | 75                                                                                                                | 100                                             | 75                                             | 100      |
| AXLE                                     |                                  |                                                                                                                   | 100                                             |                                                | 100      |
| Front                                    | Туре                             | Reverse Elliot, I-Beam                                                                                            |                                                 |                                                |          |
| Front Axle Capacity (Design)             | kg                               | 2,900                                                                                                             |                                                 |                                                |          |
| Rear                                     | Туре                             | Banjo, Full Floating                                                                                              |                                                 |                                                |          |
| Rear Axle Capacity (Design)              | kg                               | 3,600                                                                                                             |                                                 |                                                |          |
| SUSPENSION SYSTEM                        |                                  |                                                                                                                   |                                                 |                                                |          |
| Suspension                               | Front                            | Semi Elliptical Alloy Steel Leaf Spring with Double Acting Telescopic Shock Absorber, Stabiliser Bar              |                                                 |                                                |          |
|                                          | Rear                             |                                                                                                                   | Semi Elliptical Alloy Steel Leaf Spring with Do | uble Acting Telescopic Shock Abso              | irber    |
| TYRES & WHEELS                           |                                  |                                                                                                                   |                                                 |                                                |          |
| Tyres                                    | _                                | 205 / 85R16                                                                                                       |                                                 |                                                |          |
| Wheels<br>BRAKES                         |                                  | 16 x 5.5J-85                                                                                                      |                                                 |                                                |          |
| Service                                  |                                  |                                                                                                                   | Drum Brakes with Dual Circ                      | uit Hydraulic Control                          |          |
| Service                                  |                                  | Drum Brakes with Dual Circuit Hydraulic Control,<br>Vacuum Assistance and Load Sensing Proportioning Valve (LSPV) |                                                 |                                                |          |
| Parking Brake Type                       |                                  | Transmission Mounted, Mechanical Operated Internal Expanding                                                      |                                                 |                                                |          |
| Auxiliary                                |                                  | Exhaust Brake                                                                                                     |                                                 |                                                |          |
| STEERING                                 |                                  |                                                                                                                   |                                                 |                                                |          |
| Steering System                          |                                  | Power Assist, Recirculating Ball Type                                                                             |                                                 |                                                |          |
| Min. Turning Radius                      | m                                | 5.4                                                                                                               | 7.1                                             | 5.4                                            | 7.1      |
| ELECTRICAL                               |                                  |                                                                                                                   |                                                 |                                                |          |
| Battery                                  |                                  |                                                                                                                   | 12V x 2                                         |                                                |          |
| Alternator                               |                                  | 12V-60A                                                                                                           |                                                 | 24V-90A                                        |          |
| DIMENSION<br>Overall Length              | mm                               | 4,730                                                                                                             | 6,025                                           | 4,730                                          | 6,025    |
| Overall Length<br>Overall Width          | mm                               | 4,/ 30                                                                                                            | 6,025                                           | 4,/30                                          | 0,025    |
| overall Height                           | mm                               | 2,172                                                                                                             | 2.175                                           | 2.172                                          | 2,175    |
| Wheelbase                                | mm                               | 2,172                                                                                                             | 3,345                                           | 2,475                                          | 3.345    |
| Front Overhang                           | mm                               | 2,00                                                                                                              | 1,110                                           | 21713                                          | 0,010    |
| Rear Overhang                            | mm                               | 1,145                                                                                                             | 1,570                                           | 1,145                                          | 1.570    |
| Front Tread                              | mm                               |                                                                                                                   | 1,475                                           | .,                                             | .,       |
| Rear Tread                               | mm                               |                                                                                                                   | 1,395                                           |                                                |          |
|                                          |                                  | 2,022                                                                                                             |                                                 |                                                |          |