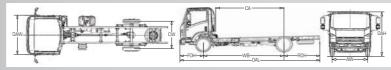

| <b>SPECIFICA</b> 1                       | TIONS                            | NLR                                                                                                               | PRO                                             | NLF                                            | 7 130    |
|------------------------------------------|----------------------------------|-------------------------------------------------------------------------------------------------------------------|-------------------------------------------------|------------------------------------------------|----------|
| MODEL CODE                               |                                  | NLR77UEE                                                                                                          | NLR77UHE                                        | NLR85UEE                                       | NLR85UHE |
| Drive System                             |                                  |                                                                                                                   | 4 x 2                                           |                                                |          |
| ENGINE                                   |                                  |                                                                                                                   |                                                 |                                                |          |
| Model                                    |                                  | 4JH1-TC                                                                                                           |                                                 | 4JJ1-TC                                        |          |
| Туре                                     |                                  | 4-Cylinder In-line, 4-Cycle,                                                                                      |                                                 | 4-Cylinder In-line, 4-Cycle,                   |          |
|                                          |                                  | Water-Cooled OHV, Turbo with Intercooler Water-Cooled DOHC, Turbo with Intercooler                                |                                                 |                                                |          |
| Displacement                             | 00                               | 2,999                                                                                                             |                                                 | 96 (130) @ 2.800                               |          |
| Maximum Output (Gross)<br>Maximum Torque | kW (PS) @ rpm<br>Nm (kgfm) @ rpm | 81(110) @ 3,200                                                                                                   |                                                 | 330 (33.6) @ 2,800<br>330 (33.6) @ 1,600-2,600 |          |
| Emission Level                           | Niii (kyriii) @ rpiii            | 230 (24) @ 1,400-3,400<br>Euro :                                                                                  |                                                 |                                                |          |
| Fuel System                              |                                  | Commonrail Direct Injection                                                                                       |                                                 |                                                |          |
| TRANSMISSION                             |                                  |                                                                                                                   | ooninion al brick                               | et injection                                   |          |
| Model                                    |                                  | MS                                                                                                                | SB-5S                                           |                                                | MYY-5T   |
| Туре                                     |                                  | Manual 5-Speed                                                                                                    |                                                 |                                                |          |
|                                          | 1st                              | 5                                                                                                                 | .016                                            | 5.315                                          |          |
|                                          | 2nd                              | 2.672                                                                                                             |                                                 | 3.053                                          |          |
|                                          | 3rd                              | 1.585                                                                                                             |                                                 | 1.655                                          |          |
|                                          | 4th                              | 1.000                                                                                                             |                                                 | 1.000                                          |          |
|                                          | 5th                              | 0.770                                                                                                             |                                                 | 0.721                                          |          |
|                                          | Reverse                          |                                                                                                                   | .783                                            | 5.068                                          |          |
|                                          | Final                            | 5.857 4.555                                                                                                       |                                                 |                                                |          |
| WEIGHT & CAPACITIES                      | lur.                             | 4.000                                                                                                             |                                                 |                                                |          |
| Gross Vehicle Weight<br>Curb Weight      | kg<br>kg                         | 4,800                                                                                                             |                                                 | 1,925                                          | 1.975    |
| Front                                    | kg                               | 1,005                                                                                                             | 1,315                                           | 1,925                                          | 1,420    |
| Rear                                     | kg                               | 520                                                                                                               | 560                                             | 515                                            | 555      |
| Fuel Tank Capacity                       | l                                | 75                                                                                                                | 100                                             | 75                                             | 100      |
| AXLE                                     |                                  |                                                                                                                   | 100                                             |                                                | 100      |
| Front                                    | Туре                             | Reverse Elliot, I-Beam                                                                                            |                                                 |                                                |          |
| Front Axle Capacity (Design)             | kg                               | 2,900                                                                                                             |                                                 |                                                |          |
| Rear                                     | Туре                             | Banjo, Full Floating                                                                                              |                                                 |                                                |          |
| Rear Axle Capacity (Design)              | kg                               | 3,600                                                                                                             |                                                 |                                                |          |
| SUSPENSION SYSTEM                        |                                  |                                                                                                                   |                                                 |                                                |          |
| Suspension                               | Front                            | Semi Elliptical Alloy Steel Leaf Spring with Double Acting Telescopic Shock Absorber, Stabiliser Bar              |                                                 |                                                |          |
|                                          | Rear                             |                                                                                                                   | Semi Elliptical Alloy Steel Leaf Spring with Do | uble Acting Telescopic Shock Abso              | irber    |
| TYRES & WHEELS                           |                                  |                                                                                                                   |                                                 |                                                |          |
| Tyres                                    | _                                | 205 / 85R16                                                                                                       |                                                 |                                                |          |
| Wheels<br>BRAKES                         |                                  | 16 x 5.5J-85                                                                                                      |                                                 |                                                |          |
| Service                                  |                                  |                                                                                                                   | Drum Brakes with Dual Circ                      | uit Hydraulic Control                          |          |
| Service                                  |                                  | Drum Brakes with Dual Circuit Hydraulic Control,<br>Vacuum Assistance and Load Sensing Proportioning Valve (LSPV) |                                                 |                                                |          |
| Parking Brake Type                       |                                  | Transmission Mounted, Mechanical Operated Internal Expanding                                                      |                                                 |                                                |          |
| Auxiliary                                |                                  | Exhaust Brake                                                                                                     |                                                 |                                                |          |
| STEERING                                 |                                  |                                                                                                                   |                                                 |                                                |          |
| Steering System                          |                                  | Power Assist, Recirculating Ball Type                                                                             |                                                 |                                                |          |
| Min. Turning Radius                      | m                                | 5.4                                                                                                               | 7.1                                             | 5.4                                            | 7.1      |
| ELECTRICAL                               |                                  |                                                                                                                   |                                                 |                                                |          |
| Battery                                  |                                  |                                                                                                                   | 12V x 2                                         |                                                |          |
| Alternator                               |                                  | 12V-60A                                                                                                           |                                                 | 24V-90A                                        |          |
| DIMENSION<br>Overall Length              | mm                               | 4,730                                                                                                             | 6,025                                           | 4,730                                          | 6,025    |
| Overall Length<br>Overall Width          | mm                               | 4,/ 30                                                                                                            | 6,025                                           | 4,/30                                          | 0,025    |
| overall Height                           | mm                               | 2,172                                                                                                             | 2.175                                           | 2.172                                          | 2,175    |
| Wheelbase                                | mm                               | 2,172                                                                                                             | 3,345                                           | 2,475                                          | 3.345    |
| Front Overhang                           | mm                               | 2,00                                                                                                              | 1,110                                           | 21713                                          | 0,010    |
| Rear Overhang                            | mm                               | 1,145                                                                                                             | 1,570                                           | 1,145                                          | 1.570    |
| Front Tread                              | mm                               |                                                                                                                   | 1,475                                           | .,                                             | .,       |
| Rear Tread                               | mm                               |                                                                                                                   | 1,395                                           |                                                |          |
|                                          |                                  | 2,022                                                                                                             |                                                 |                                                |          |