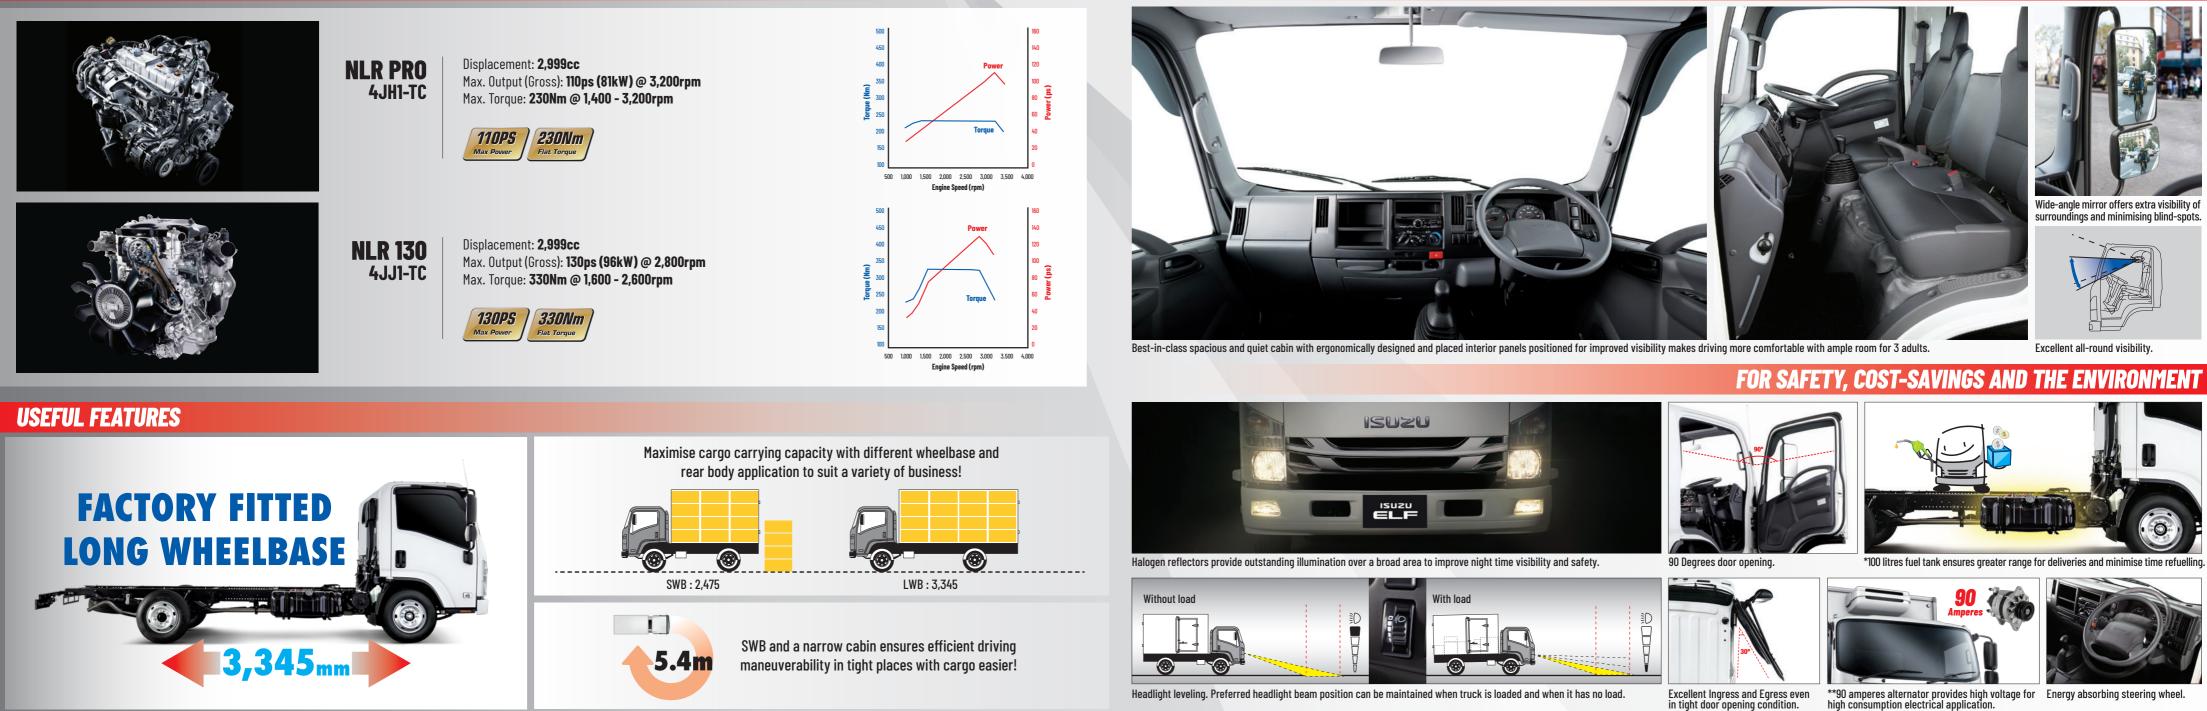

| <b>SPECIFICA</b> 1                       | TIONS                            | NLR                                                                                                               | PRO                                             | NLF                                            | 7 130    |
|------------------------------------------|----------------------------------|-------------------------------------------------------------------------------------------------------------------|-------------------------------------------------|------------------------------------------------|----------|
| MODEL CODE                               |                                  | NLR77UEE                                                                                                          | NLR77UHE                                        | NLR85UEE                                       | NLR85UHE |
| Drive System                             |                                  |                                                                                                                   | 4 x 2                                           |                                                |          |
| ENGINE                                   |                                  |                                                                                                                   |                                                 |                                                |          |
| Model                                    |                                  | 4JH1-TC                                                                                                           |                                                 | 4JJ1-TC                                        |          |
| Туре                                     |                                  | 4-Cylinder In-line, 4-Cycle,                                                                                      |                                                 | 4-Cylinder In-line, 4-Cycle,                   |          |
|                                          |                                  | Water-Cooled OHV, Turbo with Intercooler Water-Cooled DOHC, Turbo with Intercooler                                |                                                 |                                                |          |
| Displacement                             | 00                               | 2,999                                                                                                             |                                                 | 96 (130) @ 2.800                               |          |
| Maximum Output (Gross)<br>Maximum Torque | kW (PS) @ rpm<br>Nm (kgfm) @ rpm | 81(110) @ 3,200                                                                                                   |                                                 | 330 (33.6) @ 2,800<br>330 (33.6) @ 1,600-2,600 |          |
| Emission Level                           | Niii (kyriii) @ rpiii            | 230 (24) @ 1,400-3,400<br>Euro :                                                                                  |                                                 |                                                |          |
| Fuel System                              |                                  | Commonrail Direct Injection                                                                                       |                                                 |                                                |          |
| TRANSMISSION                             |                                  |                                                                                                                   | ooninion al brick                               | et injection                                   |          |
| Model                                    |                                  | MS                                                                                                                | SB-5S                                           |                                                | MYY-5T   |
| Туре                                     |                                  | Manual 5-Speed                                                                                                    |                                                 |                                                |          |
|                                          | 1st                              | 5                                                                                                                 | .016                                            | 5.315                                          |          |
|                                          | 2nd                              | 2.672                                                                                                             |                                                 | 3.053                                          |          |
|                                          | 3rd                              | 1.585                                                                                                             |                                                 | 1.655                                          |          |
|                                          | 4th                              | 1.000                                                                                                             |                                                 | 1.000                                          |          |
|                                          | 5th                              | 0.770                                                                                                             |                                                 | 0.721                                          |          |
|                                          | Reverse                          |                                                                                                                   | .783                                            | 5.068                                          |          |
|                                          | Final                            | 5.857 4.555                                                                                                       |                                                 |                                                |          |
| WEIGHT & CAPACITIES                      | lur.                             | 4.000                                                                                                             |                                                 |                                                |          |
| Gross Vehicle Weight<br>Curb Weight      | kg<br>kg                         | 4,800                                                                                                             |                                                 | 1,925                                          | 1.975    |
| Front                                    | kg                               | 1,005                                                                                                             | 1,315                                           | 1,925                                          | 1,420    |
| Rear                                     | kg                               | 520                                                                                                               | 560                                             | 515                                            | 555      |
| Fuel Tank Capacity                       | l                                | 75                                                                                                                | 100                                             | 75                                             | 100      |
| AXLE                                     |                                  |                                                                                                                   | 100                                             |                                                | 100      |
| Front                                    | Туре                             | Reverse Elliot, I-Beam                                                                                            |                                                 |                                                |          |
| Front Axle Capacity (Design)             | kg                               | 2,900                                                                                                             |                                                 |                                                |          |
| Rear                                     | Туре                             | Banjo, Full Floating                                                                                              |                                                 |                                                |          |
| Rear Axle Capacity (Design)              | kg                               | 3,600                                                                                                             |                                                 |                                                |          |
| SUSPENSION SYSTEM                        |                                  |                                                                                                                   |                                                 |                                                |          |
| Suspension                               | Front                            | Semi Elliptical Alloy Steel Leaf Spring with Double Acting Telescopic Shock Absorber, Stabiliser Bar              |                                                 |                                                |          |
|                                          | Rear                             |                                                                                                                   | Semi Elliptical Alloy Steel Leaf Spring with Do | uble Acting Telescopic Shock Abso              | irber    |
| TYRES & WHEELS                           |                                  |                                                                                                                   |                                                 |                                                |          |
| Tyres                                    | _                                | 205 / 85R16                                                                                                       |                                                 |                                                |          |
| Wheels<br>BRAKES                         |                                  | 16 x 5.5J-85                                                                                                      |                                                 |                                                |          |
| Service                                  |                                  |                                                                                                                   | Drum Brakes with Dual Circ                      | uit Hydraulic Control                          |          |
| Service                                  |                                  | Drum Brakes with Dual Circuit Hydraulic Control,<br>Vacuum Assistance and Load Sensing Proportioning Valve (LSPV) |                                                 |                                                |          |
| Parking Brake Type                       |                                  | Transmission Mounted, Mechanical Operated Internal Expanding                                                      |                                                 |                                                |          |
| Auxiliary                                |                                  | Exhaust Brake                                                                                                     |                                                 |                                                |          |
| STEERING                                 |                                  |                                                                                                                   |                                                 |                                                |          |
| Steering System                          |                                  | Power Assist, Recirculating Ball Type                                                                             |                                                 |                                                |          |
| Min. Turning Radius                      | m                                | 5.4                                                                                                               | 7.1                                             | 5.4                                            | 7.1      |
| ELECTRICAL                               |                                  |                                                                                                                   |                                                 |                                                |          |
| Battery                                  |                                  |                                                                                                                   | 12V x 2                                         |                                                |          |
| Alternator                               |                                  | 12V-60A                                                                                                           |                                                 | 24V-90A                                        |          |
| DIMENSION<br>Overall Length              | mm                               | 4,730                                                                                                             | 6,025                                           | 4,730                                          | 6,025    |
| Overall Length<br>Overall Width          | mm                               | 4,/ 30                                                                                                            | 6,025                                           | 4,/30                                          | 0,025    |
| overall Height                           | mm                               | 2,172                                                                                                             | 2.175                                           | 2.172                                          | 2,175    |
| Wheelbase                                | mm                               | 2,172                                                                                                             | 3,345                                           | 2,475                                          | 3.345    |
| Front Overhang                           | mm                               | 2,00                                                                                                              | 1,110                                           | 21713                                          | 0,010    |
| Rear Overhang                            | mm                               | 1,145                                                                                                             | 1,570                                           | 1,145                                          | 1.570    |
| Front Tread                              | mm                               |                                                                                                                   | 1,475                                           | .,                                             | .,       |
| Rear Tread                               | mm                               |                                                                                                                   | 1,395                                           |                                                |          |
|                                          |                                  | 2,022                                                                                                             |                                                 |                                                |          |

## POWERTRAIN

## INTERIOR

Excellent Ingress and Egress even in tight door opening condition.