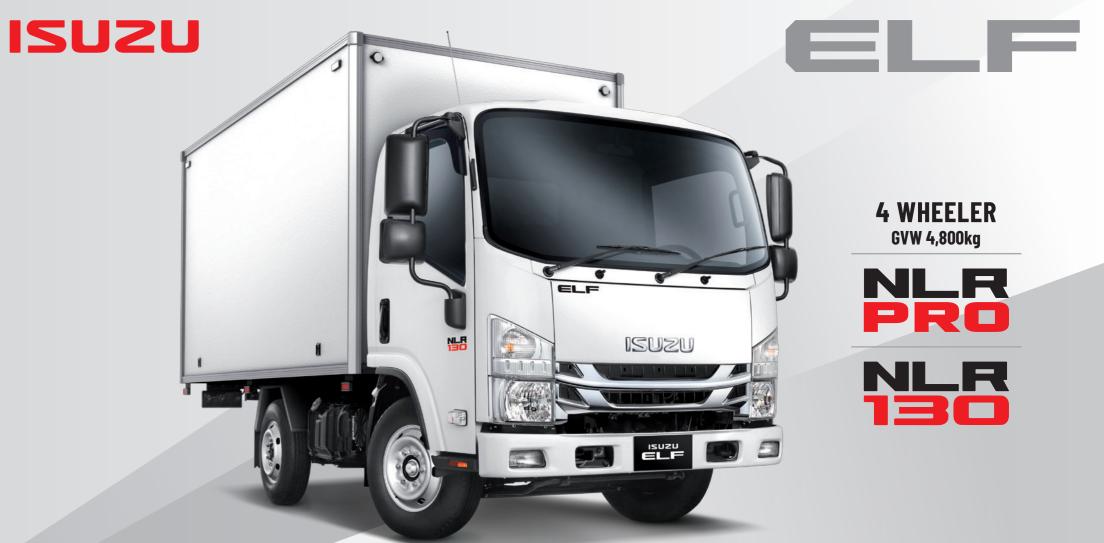

| <b>SPECIFICA</b> 1                       | TIONS                            | NLR                                                                                                               | PRO                                             | NLF                                            | 7 130    |
|------------------------------------------|----------------------------------|-------------------------------------------------------------------------------------------------------------------|-------------------------------------------------|------------------------------------------------|----------|
| MODEL CODE                               |                                  | NLR77UEE                                                                                                          | NLR77UHE                                        | NLR85UEE                                       | NLR85UHE |
| Drive System                             |                                  |                                                                                                                   | 4 x 2                                           |                                                |          |
| ENGINE                                   |                                  |                                                                                                                   |                                                 |                                                |          |
| Model                                    |                                  | 4JH1-TC                                                                                                           |                                                 | 4JJ1-TC                                        |          |
| Туре                                     |                                  | 4-Cylinder In-line, 4-Cycle,                                                                                      |                                                 | 4-Cylinder In-line, 4-Cycle,                   |          |
|                                          |                                  | Water-Cooled OHV, Turbo with Intercooler Water-Cooled DOHC, Turbo with Intercooler                                |                                                 |                                                |          |
| Displacement                             | 00                               | 2,999                                                                                                             |                                                 | 96 (130) @ 2.800                               |          |
| Maximum Output (Gross)<br>Maximum Torque | kW (PS) @ rpm<br>Nm (kgfm) @ rpm | 81(110) @ 3,200                                                                                                   |                                                 | 330 (33.6) @ 2,800<br>330 (33.6) @ 1,600-2,600 |          |
| Emission Level                           | Niii (kyriii) @ rpiii            | 230 (24) @ 1,400-3,400<br>Euro :                                                                                  |                                                 |                                                |          |
| Fuel System                              |                                  | Commonrail Direct Injection                                                                                       |                                                 |                                                |          |
| TRANSMISSION                             |                                  |                                                                                                                   | ooninion al brick                               | et injection                                   |          |
| Model                                    |                                  | MS                                                                                                                | SB-5S                                           |                                                | MYY-5T   |
| Туре                                     |                                  | Manual 5-Speed                                                                                                    |                                                 |                                                |          |
|                                          | 1st                              | 5                                                                                                                 | .016                                            | 5.315                                          |          |
|                                          | 2nd                              | 2.672                                                                                                             |                                                 | 3.053                                          |          |
|                                          | 3rd                              | 1.585                                                                                                             |                                                 | 1.655                                          |          |
|                                          | 4th                              | 1.000                                                                                                             |                                                 | 1.000                                          |          |
|                                          | 5th                              | 0.770                                                                                                             |                                                 | 0.721                                          |          |
|                                          | Reverse                          |                                                                                                                   | .783                                            | 5.068                                          |          |
|                                          | Final                            | 5.857 4.555                                                                                                       |                                                 |                                                |          |
| WEIGHT & CAPACITIES                      | lur.                             | 4.000                                                                                                             |                                                 |                                                |          |
| Gross Vehicle Weight<br>Curb Weight      | kg<br>kg                         | 4,800                                                                                                             |                                                 | 1,925                                          | 1.975    |
| Front                                    | kg                               | 1,005                                                                                                             | 1,315                                           | 1,925                                          | 1,420    |
| Rear                                     | kg                               | 520                                                                                                               | 560                                             | 515                                            | 555      |
| Fuel Tank Capacity                       | l                                | 75                                                                                                                | 100                                             | 75                                             | 100      |
| AXLE                                     |                                  |                                                                                                                   | 100                                             |                                                | 100      |
| Front                                    | Туре                             | Reverse Elliot, I-Beam                                                                                            |                                                 |                                                |          |
| Front Axle Capacity (Design)             | kg                               | 2,900                                                                                                             |                                                 |                                                |          |
| Rear                                     | Туре                             | Banjo, Full Floating                                                                                              |                                                 |                                                |          |
| Rear Axle Capacity (Design)              | kg                               | 3,600                                                                                                             |                                                 |                                                |          |
| SUSPENSION SYSTEM                        |                                  |                                                                                                                   |                                                 |                                                |          |
| Suspension                               | Front                            | Semi Elliptical Alloy Steel Leaf Spring with Double Acting Telescopic Shock Absorber, Stabiliser Bar              |                                                 |                                                |          |
|                                          | Rear                             |                                                                                                                   | Semi Elliptical Alloy Steel Leaf Spring with Do | uble Acting Telescopic Shock Abso              | irber    |
| TYRES & WHEELS                           |                                  |                                                                                                                   |                                                 |                                                |          |
| Tyres                                    | _                                | 205 / 85R16                                                                                                       |                                                 |                                                |          |
| Wheels<br>BRAKES                         |                                  | 16 x 5.5J-85                                                                                                      |                                                 |                                                |          |
| Service                                  |                                  |                                                                                                                   | Drum Brakes with Dual Circ                      | uit Hydraulic Control                          |          |
| Service                                  |                                  | Drum Brakes with Dual Circuit Hydraulic Control,<br>Vacuum Assistance and Load Sensing Proportioning Valve (LSPV) |                                                 |                                                |          |
| Parking Brake Type                       |                                  | Transmission Mounted, Mechanical Operated Internal Expanding                                                      |                                                 |                                                |          |
| Auxiliary                                |                                  | Exhaust Brake                                                                                                     |                                                 |                                                |          |
| STEERING                                 |                                  |                                                                                                                   |                                                 |                                                |          |
| Steering System                          |                                  | Power Assist, Recirculating Ball Type                                                                             |                                                 |                                                |          |
| Min. Turning Radius                      | m                                | 5.4                                                                                                               | 7.1                                             | 5.4                                            | 7.1      |
| ELECTRICAL                               |                                  |                                                                                                                   |                                                 |                                                |          |
| Battery                                  |                                  |                                                                                                                   | 12V x 2                                         |                                                |          |
| Alternator                               |                                  | 12V-60A                                                                                                           |                                                 | 24V-90A                                        |          |
| DIMENSION<br>Overall Length              | mm                               | 4,730                                                                                                             | 6,025                                           | 4,730                                          | 6,025    |
| Overall Length<br>Overall Width          | mm                               | 4,/ 30                                                                                                            | 6,025                                           | 4,/30                                          | 0,025    |
| overall Height                           | mm                               | 2,172                                                                                                             | 2.175                                           | 2.172                                          | 2,175    |
| Wheelbase                                | mm                               | 2,172                                                                                                             | 3,345                                           | 2,475                                          | 3.345    |
| Front Overhang                           | mm                               | 2,00                                                                                                              | 1,110                                           | 21713                                          | 0,010    |
| Rear Overhang                            | mm                               | 1,145                                                                                                             | 1,570                                           | 1,145                                          | 1.570    |
| Front Tread                              | mm                               |                                                                                                                   | 1,475                                           | .,                                             | .,       |
| Rear Tread                               | mm                               |                                                                                                                   | 1,395                                           |                                                |          |
|                                          |                                  | 2,022                                                                                                             |                                                 |                                                |          |