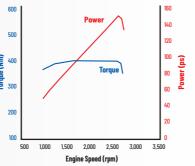

| SPECIFICATIONS                   |                 | NPRPRO                                                                                                 |                             | NPR150                                   | ) P               | NOR PRO                                  |                                                                                                                                                                                                                                                                                                                                                                                                                                                                                                                                                                                                                                                                                                                                                                                                                                                                                                                                                                                                                                                                                                                                                                                                                                                                                                                                                                                                                                                                                                                                                                                                                                                                                                                                                                                                                                                                                                                                                                                                                                                                                                                                | Body Length (ft)  Body Leng                        | th (n) :                          |
|----------------------------------|-----------------|--------------------------------------------------------------------------------------------------------|-----------------------------|------------------------------------------|-------------------|------------------------------------------|--------------------------------------------------------------------------------------------------------------------------------------------------------------------------------------------------------------------------------------------------------------------------------------------------------------------------------------------------------------------------------------------------------------------------------------------------------------------------------------------------------------------------------------------------------------------------------------------------------------------------------------------------------------------------------------------------------------------------------------------------------------------------------------------------------------------------------------------------------------------------------------------------------------------------------------------------------------------------------------------------------------------------------------------------------------------------------------------------------------------------------------------------------------------------------------------------------------------------------------------------------------------------------------------------------------------------------------------------------------------------------------------------------------------------------------------------------------------------------------------------------------------------------------------------------------------------------------------------------------------------------------------------------------------------------------------------------------------------------------------------------------------------------------------------------------------------------------------------------------------------------------------------------------------------------------------------------------------------------------------------------------------------------------------------------------------------------------------------------------------------------|----------------------------------------------------|-----------------------------------|
| MODEL CODE                       |                 | NPR81UHL                                                                                               | NPR81UKH                    | NPR75UHL NPR75                           | UKH NOR           | R75UKN NOR75ULN                          | DODV                                                                                                                                                                                                                                                                                                                                                                                                                                                                                                                                                                                                                                                                                                                                                                                                                                                                                                                                                                                                                                                                                                                                                                                                                                                                                                                                                                                                                                                                                                                                                                                                                                                                                                                                                                                                                                                                                                                                                                                                                                                                                                                           |                                                    | •                                 |
| Drive System                     |                 |                                                                                                        |                             | 4 x 2                                    | ·                 | ·                                        | BODY                                                                                                                                                                                                                                                                                                                                                                                                                                                                                                                                                                                                                                                                                                                                                                                                                                                                                                                                                                                                                                                                                                                                                                                                                                                                                                                                                                                                                                                                                                                                                                                                                                                                                                                                                                                                                                                                                                                                                                                                                                                                                                                           |                                                    |                                   |
| ENGINE                           |                 |                                                                                                        |                             |                                          |                   | APPLICATION                              |                                                                                                                                                                                                                                                                                                                                                                                                                                                                                                                                                                                                                                                                                                                                                                                                                                                                                                                                                                                                                                                                                                                                                                                                                                                                                                                                                                                                                                                                                                                                                                                                                                                                                                                                                                                                                                                                                                                                                                                                                                                                                                                                |                                                    |                                   |
| Model                            |                 | 4HL1-TC 4HK1-TC                                                                                        |                             |                                          |                   |                                          | APPLICATION                                                                                                                                                                                                                                                                                                                                                                                                                                                                                                                                                                                                                                                                                                                                                                                                                                                                                                                                                                                                                                                                                                                                                                                                                                                                                                                                                                                                                                                                                                                                                                                                                                                                                                                                                                                                                                                                                                                                                                                                                                                                                                                    | <b>"</b> @ <b>"</b>                                | <u> </u>                          |
| Туре                             |                 | 4-Cylinder In-line, 4-Cycle, Water-Cooled OHC, Turbo with Intercooler 4,778 5,193                      |                             |                                          |                   |                                          |                                                                                                                                                                                                                                                                                                                                                                                                                                                                                                                                                                                                                                                                                                                                                                                                                                                                                                                                                                                                                                                                                                                                                                                                                                                                                                                                                                                                                                                                                                                                                                                                                                                                                                                                                                                                                                                                                                                                                                                                                                                                                                                                | Short Wheel Base (mm)                              | <b>~</b>                          |
| Displacement                     | CC              |                                                                                                        |                             | 5,193<br>110 (150) @ 2,600               |                   |                                          |                                                                                                                                                                                                                                                                                                                                                                                                                                                                                                                                                                                                                                                                                                                                                                                                                                                                                                                                                                                                                                                                                                                                                                                                                                                                                                                                                                                                                                                                                                                                                                                                                                                                                                                                                                                                                                                                                                                                                                                                                                                                                                                                | Long Wheel Base (mm                                | <u>))</u>                         |
| Maximum Output (Gross)           | kW (PS) @ rpm   |                                                                                                        | 5)@2,600                    | 404 (41) @ 1,600-2,600                   |                   |                                          | NPRPRO                                                                                                                                                                                                                                                                                                                                                                                                                                                                                                                                                                                                                                                                                                                                                                                                                                                                                                                                                                                                                                                                                                                                                                                                                                                                                                                                                                                                                                                                                                                                                                                                                                                                                                                                                                                                                                                                                                                                                                                                                                                                                                                         | NPR150                                             | NGRPRO                            |
| Maximum Torque<br>Emission Level | Nm (kgfm) @ rpm | 3/2(3)                                                                                                 | 3)@1,600                    | 404 (41) @ 1,600-2,600<br>Euro 2         |                   |                                          | MODEL NPRSIUHL NPRSIUKH                                                                                                                                                                                                                                                                                                                                                                                                                                                                                                                                                                                                                                                                                                                                                                                                                                                                                                                                                                                                                                                                                                                                                                                                                                                                                                                                                                                                                                                                                                                                                                                                                                                                                                                                                                                                                                                                                                                                                                                                                                                                                                        | NPR75UHL NPR75UKH                                  | NOR75UKN NOR75ULN                 |
| Fuel System                      |                 |                                                                                                        |                             | Common Rail Direct Injection             |                   |                                          |                                                                                                                                                                                                                                                                                                                                                                                                                                                                                                                                                                                                                                                                                                                                                                                                                                                                                                                                                                                                                                                                                                                                                                                                                                                                                                                                                                                                                                                                                                                                                                                                                                                                                                                                                                                                                                                                                                                                                                                                                                                                                                                                |                                                    |                                   |
| TRANSMISSION                     |                 |                                                                                                        |                             | Continion Rail Direct Injection          |                   |                                          | Standard ft 14.5 16.7                                                                                                                                                                                                                                                                                                                                                                                                                                                                                                                                                                                                                                                                                                                                                                                                                                                                                                                                                                                                                                                                                                                                                                                                                                                                                                                                                                                                                                                                                                                                                                                                                                                                                                                                                                                                                                                                                                                                                                                                                                                                                                          | 14.5 16.7                                          | 16.7 18.5                         |
| Model                            |                 |                                                                                                        |                             | MYY-6S                                   |                   |                                          |                                                                                                                                                                                                                                                                                                                                                                                                                                                                                                                                                                                                                                                                                                                                                                                                                                                                                                                                                                                                                                                                                                                                                                                                                                                                                                                                                                                                                                                                                                                                                                                                                                                                                                                                                                                                                                                                                                                                                                                                                                                                                                                                |                                                    |                                   |
| Туре                             |                 |                                                                                                        |                             | 6-Speed Manual                           |                   |                                          |                                                                                                                                                                                                                                                                                                                                                                                                                                                                                                                                                                                                                                                                                                                                                                                                                                                                                                                                                                                                                                                                                                                                                                                                                                                                                                                                                                                                                                                                                                                                                                                                                                                                                                                                                                                                                                                                                                                                                                                                                                                                                                                                | P                                                  |                                   |
| .,,,,                            | 1st             |                                                                                                        | 5.979                       |                                          |                   |                                          |                                                                                                                                                                                                                                                                                                                                                                                                                                                                                                                                                                                                                                                                                                                                                                                                                                                                                                                                                                                                                                                                                                                                                                                                                                                                                                                                                                                                                                                                                                                                                                                                                                                                                                                                                                                                                                                                                                                                                                                                                                                                                                                                |                                                    |                                   |
|                                  | 2nd             |                                                                                                        | 3,434                       |                                          |                   |                                          |                                                                                                                                                                                                                                                                                                                                                                                                                                                                                                                                                                                                                                                                                                                                                                                                                                                                                                                                                                                                                                                                                                                                                                                                                                                                                                                                                                                                                                                                                                                                                                                                                                                                                                                                                                                                                                                                                                                                                                                                                                                                                                                                |                                                    |                                   |
|                                  | 3rd             |                                                                                                        |                             | 1.862                                    |                   |                                          |                                                                                                                                                                                                                                                                                                                                                                                                                                                                                                                                                                                                                                                                                                                                                                                                                                                                                                                                                                                                                                                                                                                                                                                                                                                                                                                                                                                                                                                                                                                                                                                                                                                                                                                                                                                                                                                                                                                                                                                                                                                                                                                                |                                                    |                                   |
|                                  | 4th             |                                                                                                        |                             | 1.297                                    |                   |                                          |                                                                                                                                                                                                                                                                                                                                                                                                                                                                                                                                                                                                                                                                                                                                                                                                                                                                                                                                                                                                                                                                                                                                                                                                                                                                                                                                                                                                                                                                                                                                                                                                                                                                                                                                                                                                                                                                                                                                                                                                                                                                                                                                |                                                    |                                   |
|                                  | 5th             |                                                                                                        |                             | 1.000                                    |                   |                                          |                                                                                                                                                                                                                                                                                                                                                                                                                                                                                                                                                                                                                                                                                                                                                                                                                                                                                                                                                                                                                                                                                                                                                                                                                                                                                                                                                                                                                                                                                                                                                                                                                                                                                                                                                                                                                                                                                                                                                                                                                                                                                                                                |                                                    |                                   |
|                                  | 6th             |                                                                                                        |                             | 0.759                                    |                   |                                          | Refrigerated Box / Box                                                                                                                                                                                                                                                                                                                                                                                                                                                                                                                                                                                                                                                                                                                                                                                                                                                                                                                                                                                                                                                                                                                                                                                                                                                                                                                                                                                                                                                                                                                                                                                                                                                                                                                                                                                                                                                                                                                                                                                                                                                                                                         | Curtain Sider                                      | Livestock                         |
|                                  | Reverse         |                                                                                                        |                             | 5.701                                    | ,                 |                                          |                                                                                                                                                                                                                                                                                                                                                                                                                                                                                                                                                                                                                                                                                                                                                                                                                                                                                                                                                                                                                                                                                                                                                                                                                                                                                                                                                                                                                                                                                                                                                                                                                                                                                                                                                                                                                                                                                                                                                                                                                                                                                                                                |                                                    | 7                                 |
|                                  | Final           | 5.                                                                                                     | 125                         | 4.556                                    |                   | 5.125                                    |                                                                                                                                                                                                                                                                                                                                                                                                                                                                                                                                                                                                                                                                                                                                                                                                                                                                                                                                                                                                                                                                                                                                                                                                                                                                                                                                                                                                                                                                                                                                                                                                                                                                                                                                                                                                                                                                                                                                                                                                                                                                                                                                |                                                    |                                   |
| WEIGHT & CAPACITIES              |                 |                                                                                                        |                             |                                          |                   |                                          |                                                                                                                                                                                                                                                                                                                                                                                                                                                                                                                                                                                                                                                                                                                                                                                                                                                                                                                                                                                                                                                                                                                                                                                                                                                                                                                                                                                                                                                                                                                                                                                                                                                                                                                                                                                                                                                                                                                                                                                                                                                                                                                                |                                                    |                                   |
| Gross Vehicle Weight             | kg              | 0.445                                                                                                  |                             | 500                                      |                   | 8,500                                    |                                                                                                                                                                                                                                                                                                                                                                                                                                                                                                                                                                                                                                                                                                                                                                                                                                                                                                                                                                                                                                                                                                                                                                                                                                                                                                                                                                                                                                                                                                                                                                                                                                                                                                                                                                                                                                                                                                                                                                                                                                                                                                                                |                                                    |                                   |
| Curb Weight                      | kg              | 2,415                                                                                                  | 2,545                       | 2,455 2,49                               |                   | 2,705 2,790                              |                                                                                                                                                                                                                                                                                                                                                                                                                                                                                                                                                                                                                                                                                                                                                                                                                                                                                                                                                                                                                                                                                                                                                                                                                                                                                                                                                                                                                                                                                                                                                                                                                                                                                                                                                                                                                                                                                                                                                                                                                                                                                                                                |                                                    |                                   |
| Front<br>Rear                    | kg              | 1,665<br>750                                                                                           | 1,690<br>855                | 1,610 1,63<br>845 860                    |                   | 1,710 1,785<br>995 1,005                 | Roll On Roll Off Tanker                                                                                                                                                                                                                                                                                                                                                                                                                                                                                                                                                                                                                                                                                                                                                                                                                                                                                                                                                                                                                                                                                                                                                                                                                                                                                                                                                                                                                                                                                                                                                                                                                                                                                                                                                                                                                                                                                                                                                                                                                                                                                                        | Garbage Compacto                                   | r Tipper / Dump Truck             |
|                                  | kg              | /50                                                                                                    | 855                         | 100                                      | U                 | 995   1,005                              |                                                                                                                                                                                                                                                                                                                                                                                                                                                                                                                                                                                                                                                                                                                                                                                                                                                                                                                                                                                                                                                                                                                                                                                                                                                                                                                                                                                                                                                                                                                                                                                                                                                                                                                                                                                                                                                                                                                                                                                                                                                                                                                                | , ,                                                |                                   |
| Fuel Tank Capacity  AXLE         |                 |                                                                                                        |                             | 100                                      |                   |                                          |                                                                                                                                                                                                                                                                                                                                                                                                                                                                                                                                                                                                                                                                                                                                                                                                                                                                                                                                                                                                                                                                                                                                                                                                                                                                                                                                                                                                                                                                                                                                                                                                                                                                                                                                                                                                                                                                                                                                                                                                                                                                                                                                | _ 4                                                | A                                 |
| Front                            | Туре            |                                                                                                        |                             | Reverse Elliot, I-Beam                   |                   |                                          |                                                                                                                                                                                                                                                                                                                                                                                                                                                                                                                                                                                                                                                                                                                                                                                                                                                                                                                                                                                                                                                                                                                                                                                                                                                                                                                                                                                                                                                                                                                                                                                                                                                                                                                                                                                                                                                                                                                                                                                                                                                                                                                                |                                                    |                                   |
| Front Axle Capacity (Design)     | kg              |                                                                                                        | 3.                          | 100                                      |                   | 3.300                                    |                                                                                                                                                                                                                                                                                                                                                                                                                                                                                                                                                                                                                                                                                                                                                                                                                                                                                                                                                                                                                                                                                                                                                                                                                                                                                                                                                                                                                                                                                                                                                                                                                                                                                                                                                                                                                                                                                                                                                                                                                                                                                                                                |                                                    |                                   |
| Rear                             | Туре            |                                                                                                        | O,                          | Banjo, Full Floating                     |                   | 0,000                                    | <b>₹</b>                                                                                                                                                                                                                                                                                                                                                                                                                                                                                                                                                                                                                                                                                                                                                                                                                                                                                                                                                                                                                                                                                                                                                                                                                                                                                                                                                                                                                                                                                                                                                                                                                                                                                                                                                                                                                                                                                                                                                                                                                                                                                                                       | 9 <del>}                                    </del> |                                   |
| Rear Axle Capacity (Design)      | kg              |                                                                                                        |                             | 6,600                                    |                   |                                          | Crane Cargo                                                                                                                                                                                                                                                                                                                                                                                                                                                                                                                                                                                                                                                                                                                                                                                                                                                                                                                                                                                                                                                                                                                                                                                                                                                                                                                                                                                                                                                                                                                                                                                                                                                                                                                                                                                                                                                                                                                                                                                                                                                                                                                    | Tow Truck                                          | Car Carrier                       |
| SUSPENSION SYSTEM                | ,               |                                                                                                        |                             | 2,222                                    |                   |                                          | orano sargo                                                                                                                                                                                                                                                                                                                                                                                                                                                                                                                                                                                                                                                                                                                                                                                                                                                                                                                                                                                                                                                                                                                                                                                                                                                                                                                                                                                                                                                                                                                                                                                                                                                                                                                                                                                                                                                                                                                                                                                                                                                                                                                    | Tow Truck                                          | our ourner                        |
| Suspension                       | Front           | Semi Elliptical Alloy Steel Leaf Spring                                                                |                             |                                          |                   |                                          | ٦                                                                                                                                                                                                                                                                                                                                                                                                                                                                                                                                                                                                                                                                                                                                                                                                                                                                                                                                                                                                                                                                                                                                                                                                                                                                                                                                                                                                                                                                                                                                                                                                                                                                                                                                                                                                                                                                                                                                                                                                                                                                                                                              |                                                    |                                   |
|                                  | Rear            | with Double Acting Telescopic Shock Absorber                                                           |                             |                                          |                   |                                          | Refer to ISUZU authorised drawing plan for act                                                                                                                                                                                                                                                                                                                                                                                                                                                                                                                                                                                                                                                                                                                                                                                                                                                                                                                                                                                                                                                                                                                                                                                                                                                                                                                                                                                                                                                                                                                                                                                                                                                                                                                                                                                                                                                                                                                                                                                                                                                                                 | ual body length at ISUZU dealers.                  |                                   |
| TYRES & WHEELS                   |                 |                                                                                                        |                             |                                          |                   |                                          | Pictures shown are for illustration purposes of                                                                                                                                                                                                                                                                                                                                                                                                                                                                                                                                                                                                                                                                                                                                                                                                                                                                                                                                                                                                                                                                                                                                                                                                                                                                                                                                                                                                                                                                                                                                                                                                                                                                                                                                                                                                                                                                                                                                                                                                                                                                                | ıly.                                               |                                   |
| Tyres                            |                 |                                                                                                        |                             | 215 / 75R17.5                            |                   |                                          | 9                                                                                                                                                                                                                                                                                                                                                                                                                                                                                                                                                                                                                                                                                                                                                                                                                                                                                                                                                                                                                                                                                                                                                                                                                                                                                                                                                                                                                                                                                                                                                                                                                                                                                                                                                                                                                                                                                                                                                                                                                                                                                                                              | CA                                                 | <u> </u>                          |
| Wheels                           |                 |                                                                                                        |                             | 17.5 x 6.00-127                          |                   |                                          |                                                                                                                                                                                                                                                                                                                                                                                                                                                                                                                                                                                                                                                                                                                                                                                                                                                                                                                                                                                                                                                                                                                                                                                                                                                                                                                                                                                                                                                                                                                                                                                                                                                                                                                                                                                                                                                                                                                                                                                                                                                                                                                                | A TH                                               |                                   |
| BRAKES                           |                 |                                                                                                        |                             |                                          |                   | kes with Dual Circuit Hydraulic Control, | DAW PART OF A FIRST                                                                                                                                                                                                                                                                                                                                                                                                                                                                                                                                                                                                                                                                                                                                                                                                                                                                                                                                                                                                                                                                                                                                                                                                                                                                                                                                                                                                                                                                                                                                                                                                                                                                                                                                                                                                                                                                                                                                                                                                                                                                                                            | N CW                                               | OAH                               |
| Service                          |                 | Dr                                                                                                     | um Brakes with Dual Circuit | Hydraulic Control,                       |                   | APA I A SY N                             | The state of the s | 0.000                                              |                                   |
|                                  |                 | Vacuum Assistance and Load Sensing Proportioning Valve (LSPV)  Load Sensing Proportioning Valve (LSPV) |                             |                                          |                   |                                          |                                                                                                                                                                                                                                                                                                                                                                                                                                                                                                                                                                                                                                                                                                                                                                                                                                                                                                                                                                                                                                                                                                                                                                                                                                                                                                                                                                                                                                                                                                                                                                                                                                                                                                                                                                                                                                                                                                                                                                                                                                                                                                                                | a-FOH- a-a                                         | ROH o                             |
| Parking Brake Type               |                 |                                                                                                        | Tran                        | smission Mounted, Mechanical Operated In |                   | benshing 1 reportioning variet (201 1)   |                                                                                                                                                                                                                                                                                                                                                                                                                                                                                                                                                                                                                                                                                                                                                                                                                                                                                                                                                                                                                                                                                                                                                                                                                                                                                                                                                                                                                                                                                                                                                                                                                                                                                                                                                                                                                                                                                                                                                                                                                                                                                                                                | PaUAL                                              | - NN - 91                         |
| Auxiliary                        |                 |                                                                                                        | II dii                      | Exhaust Brake                            | iternal Expanding |                                          | Isuzu Malaysia Sdn. Bhd. is engaged in an ongo                                                                                                                                                                                                                                                                                                                                                                                                                                                                                                                                                                                                                                                                                                                                                                                                                                                                                                                                                                                                                                                                                                                                                                                                                                                                                                                                                                                                                                                                                                                                                                                                                                                                                                                                                                                                                                                                                                                                                                                                                                                                                 | ing research and development pro                   | gramme, and reserves the right to |
| STEERING                         |                 |                                                                                                        |                             | Exilidade branc                          |                   |                                          | change specifications, resulting in advanceme                                                                                                                                                                                                                                                                                                                                                                                                                                                                                                                                                                                                                                                                                                                                                                                                                                                                                                                                                                                                                                                                                                                                                                                                                                                                                                                                                                                                                                                                                                                                                                                                                                                                                                                                                                                                                                                                                                                                                                                                                                                                                  |                                                    |                                   |
| Steering System                  |                 |                                                                                                        |                             | Power Assist, Recirculating Ball T       | vne               |                                          | specifications are within normal manufacturing                                                                                                                                                                                                                                                                                                                                                                                                                                                                                                                                                                                                                                                                                                                                                                                                                                                                                                                                                                                                                                                                                                                                                                                                                                                                                                                                                                                                                                                                                                                                                                                                                                                                                                                                                                                                                                                                                                                                                                                                                                                                                 | g allowances and tolerances.                       |                                   |
| Min. Turning Radius              | m               | 6.3                                                                                                    | 7.1                         | 6.3                                      | 7.1               | 7.8                                      | Dealer's information                                                                                                                                                                                                                                                                                                                                                                                                                                                                                                                                                                                                                                                                                                                                                                                                                                                                                                                                                                                                                                                                                                                                                                                                                                                                                                                                                                                                                                                                                                                                                                                                                                                                                                                                                                                                                                                                                                                                                                                                                                                                                                           |                                                    |                                   |
| ELECTRICAL                       |                 |                                                                                                        |                             |                                          |                   |                                          | Dealer's Information                                                                                                                                                                                                                                                                                                                                                                                                                                                                                                                                                                                                                                                                                                                                                                                                                                                                                                                                                                                                                                                                                                                                                                                                                                                                                                                                                                                                                                                                                                                                                                                                                                                                                                                                                                                                                                                                                                                                                                                                                                                                                                           |                                                    |                                   |
| Battery                          |                 |                                                                                                        |                             | 12V x 2                                  |                   |                                          | Authorised Isuzu Dealer                                                                                                                                                                                                                                                                                                                                                                                                                                                                                                                                                                                                                                                                                                                                                                                                                                                                                                                                                                                                                                                                                                                                                                                                                                                                                                                                                                                                                                                                                                                                                                                                                                                                                                                                                                                                                                                                                                                                                                                                                                                                                                        |                                                    |                                   |
| Alternator                       |                 | 241                                                                                                    | 7-80A                       |                                          | 24V-90A           |                                          | AUTOEXEC COR                                                                                                                                                                                                                                                                                                                                                                                                                                                                                                                                                                                                                                                                                                                                                                                                                                                                                                                                                                                                                                                                                                                                                                                                                                                                                                                                                                                                                                                                                                                                                                                                                                                                                                                                                                                                                                                                                                                                                                                                                                                                                                                   | ODATION SE                                         | N BUD (E07776 LI)                 |
| DIMENSION                        |                 |                                                                                                        |                             |                                          |                   |                                          |                                                                                                                                                                                                                                                                                                                                                                                                                                                                                                                                                                                                                                                                                                                                                                                                                                                                                                                                                                                                                                                                                                                                                                                                                                                                                                                                                                                                                                                                                                                                                                                                                                                                                                                                                                                                                                                                                                                                                                                                                                                                                                                                |                                                    |                                   |
| Overall Length                   | mm              | 5,985                                                                                                  | 6,635                       | 5,985                                    | 6,635             | 7,355                                    | Lot 256, No. 3-2, Jala                                                                                                                                                                                                                                                                                                                                                                                                                                                                                                                                                                                                                                                                                                                                                                                                                                                                                                                                                                                                                                                                                                                                                                                                                                                                                                                                                                                                                                                                                                                                                                                                                                                                                                                                                                                                                                                                                                                                                                                                                                                                                                         | n Semarak, 54100                                   | 0 Kuala Lumpur                    |
| Overall Width                    | mm              |                                                                                                        |                             | 2)25                                     |                   | 0.075                                    |                                                                                                                                                                                                                                                                                                                                                                                                                                                                                                                                                                                                                                                                                                                                                                                                                                                                                                                                                                                                                                                                                                                                                                                                                                                                                                                                                                                                                                                                                                                                                                                                                                                                                                                                                                                                                                                                                                                                                                                                                                                                                                                                |                                                    | •                                 |
| Overall Height                   | mm              | 7 705                                                                                                  |                             | 270                                      | 7.015             | 2,275                                    | Sales Enquiry: 03 - 20                                                                                                                                                                                                                                                                                                                                                                                                                                                                                                                                                                                                                                                                                                                                                                                                                                                                                                                                                                                                                                                                                                                                                                                                                                                                                                                                                                                                                                                                                                                                                                                                                                                                                                                                                                                                                                                                                                                                                                                                                                                                                                         | 91 2255                                            |                                   |
| Wheelbase                        | mm              | 3,365                                                                                                  | 3,815                       | 3,365                                    | 3,815             | 4,175                                    |                                                                                                                                                                                                                                                                                                                                                                                                                                                                                                                                                                                                                                                                                                                                                                                                                                                                                                                                                                                                                                                                                                                                                                                                                                                                                                                                                                                                                                                                                                                                                                                                                                                                                                                                                                                                                                                                                                                                                                                                                                                                                                                                |                                                    |                                   |
| Front Overhang                   | mm              | 1 510                                                                                                  | 1 710                       | 1,110                                    | 1710              | 0.070                                    | January 71m Carrage                                                                                                                                                                                                                                                                                                                                                                                                                                                                                                                                                                                                                                                                                                                                                                                                                                                                                                                                                                                                                                                                                                                                                                                                                                                                                                                                                                                                                                                                                                                                                                                                                                                                                                                                                                                                                                                                                                                                                                                                                                                                                                            | al.                                                |                                   |
| Rear Overhang<br>Front Tread     | mm              | 1,510                                                                                                  | 1,710                       | 1,510   1,680                            | 1,710             | 2,070                                    | 📗 📘 🚺 IsuzuJInSemar                                                                                                                                                                                                                                                                                                                                                                                                                                                                                                                                                                                                                                                                                                                                                                                                                                                                                                                                                                                                                                                                                                                                                                                                                                                                                                                                                                                                                                                                                                                                                                                                                                                                                                                                                                                                                                                                                                                                                                                                                                                                                                            | ak                                                 |                                   |
| Rear Tread                       | mm<br>mm        |                                                                                                        |                             | 1,680                                    |                   |                                          |                                                                                                                                                                                                                                                                                                                                                                                                                                                                                                                                                                                                                                                                                                                                                                                                                                                                                                                                                                                                                                                                                                                                                                                                                                                                                                                                                                                                                                                                                                                                                                                                                                                                                                                                                                                                                                                                                                                                                                                                                                                                                                                                |                                                    |                                   |
| Cab to Axle Center               | mm              | 2.795                                                                                                  | 3.242                       | 2,792                                    | 3.242             | 3,602                                    |                                                                                                                                                                                                                                                                                                                                                                                                                                                                                                                                                                                                                                                                                                                                                                                                                                                                                                                                                                                                                                                                                                                                                                                                                                                                                                                                                                                                                                                                                                                                                                                                                                                                                                                                                                                                                                                                                                                                                                                                                                                                                                                                |                                                    |                                   |
| CON TO MAIC COULCE               | 111111          | 2,130                                                                                                  | 0,272                       | 2,102                                    | 0,474             | J,002                                    |                                                                                                                                                                                                                                                                                                                                                                                                                                                                                                                                                                                                                                                                                                                                                                                                                                                                                                                                                                                                                                                                                                                                                                                                                                                                                                                                                                                                                                                                                                                                                                                                                                                                                                                                                                                                                                                                                                                                                                                                                                                                                                                                |                                                    |                                   |
|                                  |                 |                                                                                                        |                             |                                          |                   |                                          |                                                                                                                                                                                                                                                                                                                                                                                                                                                                                                                                                                                                                                                                                                                                                                                                                                                                                                                                                                                                                                                                                                                                                                                                                                                                                                                                                                                                                                                                                                                                                                                                                                                                                                                                                                                                                                                                                                                                                                                                                                                                                                                                |                                                    |                                   |