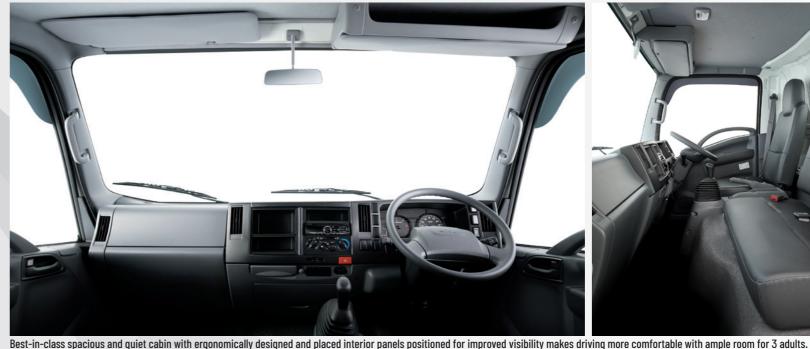

| SPECIFICATIONS                   |                 | NPRPRO                                                                                                 |                             | NPR150                                   | ) P               | NOR PRO                                  |                                                                                                                                                                                                                                                                                                                                                                                                                                                                                                                                                                                                                                                                                                                                                                                                                                                                                                                                                                                                                                                                                                                                                                                                                                                                                                                                                                                                                                                                                                                                                                                                                                                                                                                                                                                                                                                                                                                                                                                                                                                                                                                                | Body Length (ft)  Body Leng                        | th (n) :                          |
|----------------------------------|-----------------|--------------------------------------------------------------------------------------------------------|-----------------------------|------------------------------------------|-------------------|------------------------------------------|--------------------------------------------------------------------------------------------------------------------------------------------------------------------------------------------------------------------------------------------------------------------------------------------------------------------------------------------------------------------------------------------------------------------------------------------------------------------------------------------------------------------------------------------------------------------------------------------------------------------------------------------------------------------------------------------------------------------------------------------------------------------------------------------------------------------------------------------------------------------------------------------------------------------------------------------------------------------------------------------------------------------------------------------------------------------------------------------------------------------------------------------------------------------------------------------------------------------------------------------------------------------------------------------------------------------------------------------------------------------------------------------------------------------------------------------------------------------------------------------------------------------------------------------------------------------------------------------------------------------------------------------------------------------------------------------------------------------------------------------------------------------------------------------------------------------------------------------------------------------------------------------------------------------------------------------------------------------------------------------------------------------------------------------------------------------------------------------------------------------------------|----------------------------------------------------|-----------------------------------|
| MODEL CODE                       |                 | NPR81UHL                                                                                               | NPR81UKH                    | NPR75UHL NPR75                           | UKH NOR           | R75UKN NOR75ULN                          | DODV                                                                                                                                                                                                                                                                                                                                                                                                                                                                                                                                                                                                                                                                                                                                                                                                                                                                                                                                                                                                                                                                                                                                                                                                                                                                                                                                                                                                                                                                                                                                                                                                                                                                                                                                                                                                                                                                                                                                                                                                                                                                                                                           |                                                    | •                                 |
| Drive System                     |                 |                                                                                                        |                             | 4 x 2                                    | ·                 | ·                                        | BODY                                                                                                                                                                                                                                                                                                                                                                                                                                                                                                                                                                                                                                                                                                                                                                                                                                                                                                                                                                                                                                                                                                                                                                                                                                                                                                                                                                                                                                                                                                                                                                                                                                                                                                                                                                                                                                                                                                                                                                                                                                                                                                                           |                                                    |                                   |
| ENGINE                           |                 |                                                                                                        |                             |                                          |                   | APPLICATION                              |                                                                                                                                                                                                                                                                                                                                                                                                                                                                                                                                                                                                                                                                                                                                                                                                                                                                                                                                                                                                                                                                                                                                                                                                                                                                                                                                                                                                                                                                                                                                                                                                                                                                                                                                                                                                                                                                                                                                                                                                                                                                                                                                |                                                    |                                   |
| Model                            |                 | 4HL1-TC 4HK1-TC                                                                                        |                             |                                          |                   |                                          | APPLICATION                                                                                                                                                                                                                                                                                                                                                                                                                                                                                                                                                                                                                                                                                                                                                                                                                                                                                                                                                                                                                                                                                                                                                                                                                                                                                                                                                                                                                                                                                                                                                                                                                                                                                                                                                                                                                                                                                                                                                                                                                                                                                                                    | <b>"</b> @ <b>"</b>                                | <u> </u>                          |
| Туре                             |                 | 4-Cylinder In-line, 4-Cycle, Water-Cooled OHC, Turbo with Intercooler 4,778 5,193                      |                             |                                          |                   |                                          |                                                                                                                                                                                                                                                                                                                                                                                                                                                                                                                                                                                                                                                                                                                                                                                                                                                                                                                                                                                                                                                                                                                                                                                                                                                                                                                                                                                                                                                                                                                                                                                                                                                                                                                                                                                                                                                                                                                                                                                                                                                                                                                                | Short Wheel Base (mm)                              | <b>~</b>                          |
| Displacement                     | CC              |                                                                                                        |                             | 5,193<br>110 (150) @ 2,600               |                   |                                          |                                                                                                                                                                                                                                                                                                                                                                                                                                                                                                                                                                                                                                                                                                                                                                                                                                                                                                                                                                                                                                                                                                                                                                                                                                                                                                                                                                                                                                                                                                                                                                                                                                                                                                                                                                                                                                                                                                                                                                                                                                                                                                                                | Long Wheel Base (mm                                | <u>))</u>                         |
| Maximum Output (Gross)           | kW (PS) @ rpm   |                                                                                                        | 5)@2,600                    | 404 (41) @ 1,600-2,600                   |                   |                                          | NPRPRO                                                                                                                                                                                                                                                                                                                                                                                                                                                                                                                                                                                                                                                                                                                                                                                                                                                                                                                                                                                                                                                                                                                                                                                                                                                                                                                                                                                                                                                                                                                                                                                                                                                                                                                                                                                                                                                                                                                                                                                                                                                                                                                         | NPR150                                             | NGRPRO                            |
| Maximum Torque<br>Emission Level | Nm (kgfm) @ rpm | 3/2(3)                                                                                                 | 3)@1,600                    | 404 (41) @ 1,600-2,600<br>Euro 2         |                   |                                          | MODEL NPRSIUHL NPRSIUKH                                                                                                                                                                                                                                                                                                                                                                                                                                                                                                                                                                                                                                                                                                                                                                                                                                                                                                                                                                                                                                                                                                                                                                                                                                                                                                                                                                                                                                                                                                                                                                                                                                                                                                                                                                                                                                                                                                                                                                                                                                                                                                        | NPR75UHL NPR75UKH                                  | NOR75UKN NOR75ULN                 |
| Fuel System                      |                 |                                                                                                        |                             | Common Rail Direct Injection             |                   |                                          |                                                                                                                                                                                                                                                                                                                                                                                                                                                                                                                                                                                                                                                                                                                                                                                                                                                                                                                                                                                                                                                                                                                                                                                                                                                                                                                                                                                                                                                                                                                                                                                                                                                                                                                                                                                                                                                                                                                                                                                                                                                                                                                                |                                                    |                                   |
| TRANSMISSION                     |                 |                                                                                                        |                             | Continion Rail Direct Injection          |                   |                                          | Standard ft 14.5 16.7                                                                                                                                                                                                                                                                                                                                                                                                                                                                                                                                                                                                                                                                                                                                                                                                                                                                                                                                                                                                                                                                                                                                                                                                                                                                                                                                                                                                                                                                                                                                                                                                                                                                                                                                                                                                                                                                                                                                                                                                                                                                                                          | 14.5 16.7                                          | 16.7 18.5                         |
| Model                            |                 |                                                                                                        |                             | MYY-6S                                   |                   |                                          |                                                                                                                                                                                                                                                                                                                                                                                                                                                                                                                                                                                                                                                                                                                                                                                                                                                                                                                                                                                                                                                                                                                                                                                                                                                                                                                                                                                                                                                                                                                                                                                                                                                                                                                                                                                                                                                                                                                                                                                                                                                                                                                                |                                                    |                                   |
| Туре                             |                 |                                                                                                        |                             | 6-Speed Manual                           |                   |                                          |                                                                                                                                                                                                                                                                                                                                                                                                                                                                                                                                                                                                                                                                                                                                                                                                                                                                                                                                                                                                                                                                                                                                                                                                                                                                                                                                                                                                                                                                                                                                                                                                                                                                                                                                                                                                                                                                                                                                                                                                                                                                                                                                | P                                                  |                                   |
| .,,,,                            | 1st             |                                                                                                        | 5.979                       |                                          |                   |                                          |                                                                                                                                                                                                                                                                                                                                                                                                                                                                                                                                                                                                                                                                                                                                                                                                                                                                                                                                                                                                                                                                                                                                                                                                                                                                                                                                                                                                                                                                                                                                                                                                                                                                                                                                                                                                                                                                                                                                                                                                                                                                                                                                |                                                    |                                   |
|                                  | 2nd             |                                                                                                        | 3,434                       |                                          |                   |                                          |                                                                                                                                                                                                                                                                                                                                                                                                                                                                                                                                                                                                                                                                                                                                                                                                                                                                                                                                                                                                                                                                                                                                                                                                                                                                                                                                                                                                                                                                                                                                                                                                                                                                                                                                                                                                                                                                                                                                                                                                                                                                                                                                |                                                    |                                   |
|                                  | 3rd             |                                                                                                        |                             | 1.862                                    |                   |                                          |                                                                                                                                                                                                                                                                                                                                                                                                                                                                                                                                                                                                                                                                                                                                                                                                                                                                                                                                                                                                                                                                                                                                                                                                                                                                                                                                                                                                                                                                                                                                                                                                                                                                                                                                                                                                                                                                                                                                                                                                                                                                                                                                |                                                    |                                   |
|                                  | 4th             |                                                                                                        |                             | 1.297                                    |                   |                                          |                                                                                                                                                                                                                                                                                                                                                                                                                                                                                                                                                                                                                                                                                                                                                                                                                                                                                                                                                                                                                                                                                                                                                                                                                                                                                                                                                                                                                                                                                                                                                                                                                                                                                                                                                                                                                                                                                                                                                                                                                                                                                                                                |                                                    |                                   |
|                                  | 5th             |                                                                                                        |                             | 1.000                                    |                   |                                          |                                                                                                                                                                                                                                                                                                                                                                                                                                                                                                                                                                                                                                                                                                                                                                                                                                                                                                                                                                                                                                                                                                                                                                                                                                                                                                                                                                                                                                                                                                                                                                                                                                                                                                                                                                                                                                                                                                                                                                                                                                                                                                                                |                                                    |                                   |
|                                  | 6th             |                                                                                                        |                             | 0.759                                    |                   |                                          | Refrigerated Box / Box                                                                                                                                                                                                                                                                                                                                                                                                                                                                                                                                                                                                                                                                                                                                                                                                                                                                                                                                                                                                                                                                                                                                                                                                                                                                                                                                                                                                                                                                                                                                                                                                                                                                                                                                                                                                                                                                                                                                                                                                                                                                                                         | Curtain Sider                                      | Livestock                         |
|                                  | Reverse         |                                                                                                        |                             | 5.701                                    | ,                 |                                          |                                                                                                                                                                                                                                                                                                                                                                                                                                                                                                                                                                                                                                                                                                                                                                                                                                                                                                                                                                                                                                                                                                                                                                                                                                                                                                                                                                                                                                                                                                                                                                                                                                                                                                                                                                                                                                                                                                                                                                                                                                                                                                                                |                                                    | 7                                 |
|                                  | Final           | 5.                                                                                                     | 125                         | 4.556                                    |                   | 5.125                                    |                                                                                                                                                                                                                                                                                                                                                                                                                                                                                                                                                                                                                                                                                                                                                                                                                                                                                                                                                                                                                                                                                                                                                                                                                                                                                                                                                                                                                                                                                                                                                                                                                                                                                                                                                                                                                                                                                                                                                                                                                                                                                                                                |                                                    |                                   |
| WEIGHT & CAPACITIES              |                 |                                                                                                        |                             |                                          |                   |                                          |                                                                                                                                                                                                                                                                                                                                                                                                                                                                                                                                                                                                                                                                                                                                                                                                                                                                                                                                                                                                                                                                                                                                                                                                                                                                                                                                                                                                                                                                                                                                                                                                                                                                                                                                                                                                                                                                                                                                                                                                                                                                                                                                |                                                    |                                   |
| Gross Vehicle Weight             | kg              | 0.445                                                                                                  |                             | 500                                      |                   | 8,500                                    |                                                                                                                                                                                                                                                                                                                                                                                                                                                                                                                                                                                                                                                                                                                                                                                                                                                                                                                                                                                                                                                                                                                                                                                                                                                                                                                                                                                                                                                                                                                                                                                                                                                                                                                                                                                                                                                                                                                                                                                                                                                                                                                                |                                                    |                                   |
| Curb Weight                      | kg              | 2,415                                                                                                  | 2,545                       | 2,455 2,49                               |                   | 2,705 2,790                              |                                                                                                                                                                                                                                                                                                                                                                                                                                                                                                                                                                                                                                                                                                                                                                                                                                                                                                                                                                                                                                                                                                                                                                                                                                                                                                                                                                                                                                                                                                                                                                                                                                                                                                                                                                                                                                                                                                                                                                                                                                                                                                                                |                                                    |                                   |
| Front<br>Rear                    | kg              | 1,665<br>750                                                                                           | 1,690<br>855                | 1,610 1,63<br>845 860                    |                   | 1,710 1,785<br>995 1,005                 | Roll On Roll Off Tanker                                                                                                                                                                                                                                                                                                                                                                                                                                                                                                                                                                                                                                                                                                                                                                                                                                                                                                                                                                                                                                                                                                                                                                                                                                                                                                                                                                                                                                                                                                                                                                                                                                                                                                                                                                                                                                                                                                                                                                                                                                                                                                        | Garbage Compacto                                   | r Tipper / Dump Truck             |
|                                  | kg              | /50                                                                                                    | 855                         | 100                                      | U                 | 995   1,005                              |                                                                                                                                                                                                                                                                                                                                                                                                                                                                                                                                                                                                                                                                                                                                                                                                                                                                                                                                                                                                                                                                                                                                                                                                                                                                                                                                                                                                                                                                                                                                                                                                                                                                                                                                                                                                                                                                                                                                                                                                                                                                                                                                | , ,                                                |                                   |
| Fuel Tank Capacity  AXLE         |                 |                                                                                                        |                             | 100                                      |                   |                                          |                                                                                                                                                                                                                                                                                                                                                                                                                                                                                                                                                                                                                                                                                                                                                                                                                                                                                                                                                                                                                                                                                                                                                                                                                                                                                                                                                                                                                                                                                                                                                                                                                                                                                                                                                                                                                                                                                                                                                                                                                                                                                                                                | _ 4                                                | A                                 |
| Front                            | Туре            |                                                                                                        |                             | Reverse Elliot, I-Beam                   |                   |                                          |                                                                                                                                                                                                                                                                                                                                                                                                                                                                                                                                                                                                                                                                                                                                                                                                                                                                                                                                                                                                                                                                                                                                                                                                                                                                                                                                                                                                                                                                                                                                                                                                                                                                                                                                                                                                                                                                                                                                                                                                                                                                                                                                |                                                    |                                   |
| Front Axle Capacity (Design)     | kg              |                                                                                                        | 3.                          | 100                                      |                   | 3.300                                    |                                                                                                                                                                                                                                                                                                                                                                                                                                                                                                                                                                                                                                                                                                                                                                                                                                                                                                                                                                                                                                                                                                                                                                                                                                                                                                                                                                                                                                                                                                                                                                                                                                                                                                                                                                                                                                                                                                                                                                                                                                                                                                                                |                                                    |                                   |
| Rear                             | Туре            |                                                                                                        | O,                          | Banjo, Full Floating                     |                   | 0,000                                    | <b>₹</b>                                                                                                                                                                                                                                                                                                                                                                                                                                                                                                                                                                                                                                                                                                                                                                                                                                                                                                                                                                                                                                                                                                                                                                                                                                                                                                                                                                                                                                                                                                                                                                                                                                                                                                                                                                                                                                                                                                                                                                                                                                                                                                                       | 9 <del>}                                    </del> |                                   |
| Rear Axle Capacity (Design)      | kg              |                                                                                                        |                             | 6,600                                    |                   |                                          | Crane Cargo                                                                                                                                                                                                                                                                                                                                                                                                                                                                                                                                                                                                                                                                                                                                                                                                                                                                                                                                                                                                                                                                                                                                                                                                                                                                                                                                                                                                                                                                                                                                                                                                                                                                                                                                                                                                                                                                                                                                                                                                                                                                                                                    | Tow Truck                                          | Car Carrier                       |
| SUSPENSION SYSTEM                | ,               |                                                                                                        |                             | 2,222                                    |                   |                                          | orano sargo                                                                                                                                                                                                                                                                                                                                                                                                                                                                                                                                                                                                                                                                                                                                                                                                                                                                                                                                                                                                                                                                                                                                                                                                                                                                                                                                                                                                                                                                                                                                                                                                                                                                                                                                                                                                                                                                                                                                                                                                                                                                                                                    | Tow Truck                                          | our ourner                        |
| Suspension                       | Front           | Semi Elliptical Alloy Steel Leaf Spring                                                                |                             |                                          |                   |                                          | ٦                                                                                                                                                                                                                                                                                                                                                                                                                                                                                                                                                                                                                                                                                                                                                                                                                                                                                                                                                                                                                                                                                                                                                                                                                                                                                                                                                                                                                                                                                                                                                                                                                                                                                                                                                                                                                                                                                                                                                                                                                                                                                                                              |                                                    |                                   |
|                                  | Rear            | with Double Acting Telescopic Shock Absorber                                                           |                             |                                          |                   |                                          | Refer to ISUZU authorised drawing plan for act                                                                                                                                                                                                                                                                                                                                                                                                                                                                                                                                                                                                                                                                                                                                                                                                                                                                                                                                                                                                                                                                                                                                                                                                                                                                                                                                                                                                                                                                                                                                                                                                                                                                                                                                                                                                                                                                                                                                                                                                                                                                                 | ual body length at ISUZU dealers.                  |                                   |
| TYRES & WHEELS                   |                 |                                                                                                        |                             |                                          |                   |                                          | Pictures shown are for illustration purposes of                                                                                                                                                                                                                                                                                                                                                                                                                                                                                                                                                                                                                                                                                                                                                                                                                                                                                                                                                                                                                                                                                                                                                                                                                                                                                                                                                                                                                                                                                                                                                                                                                                                                                                                                                                                                                                                                                                                                                                                                                                                                                | ıly.                                               |                                   |
| Tyres                            |                 |                                                                                                        |                             | 215 / 75R17.5                            |                   |                                          | 9                                                                                                                                                                                                                                                                                                                                                                                                                                                                                                                                                                                                                                                                                                                                                                                                                                                                                                                                                                                                                                                                                                                                                                                                                                                                                                                                                                                                                                                                                                                                                                                                                                                                                                                                                                                                                                                                                                                                                                                                                                                                                                                              | CA                                                 | <u> </u>                          |
| Wheels                           |                 |                                                                                                        |                             | 17.5 x 6.00-127                          |                   |                                          |                                                                                                                                                                                                                                                                                                                                                                                                                                                                                                                                                                                                                                                                                                                                                                                                                                                                                                                                                                                                                                                                                                                                                                                                                                                                                                                                                                                                                                                                                                                                                                                                                                                                                                                                                                                                                                                                                                                                                                                                                                                                                                                                | A TH                                               |                                   |
| BRAKES                           |                 |                                                                                                        |                             |                                          |                   | kes with Dual Circuit Hydraulic Control, | DAW PART OF A FIRST                                                                                                                                                                                                                                                                                                                                                                                                                                                                                                                                                                                                                                                                                                                                                                                                                                                                                                                                                                                                                                                                                                                                                                                                                                                                                                                                                                                                                                                                                                                                                                                                                                                                                                                                                                                                                                                                                                                                                                                                                                                                                                            | N CW                                               | OAH                               |
| Service                          |                 | Dr                                                                                                     | um Brakes with Dual Circuit | Hydraulic Control,                       |                   | APA I A SY N                             | The state of the s | 0.000                                              |                                   |
|                                  |                 | Vacuum Assistance and Load Sensing Proportioning Valve (LSPV)  Load Sensing Proportioning Valve (LSPV) |                             |                                          |                   |                                          |                                                                                                                                                                                                                                                                                                                                                                                                                                                                                                                                                                                                                                                                                                                                                                                                                                                                                                                                                                                                                                                                                                                                                                                                                                                                                                                                                                                                                                                                                                                                                                                                                                                                                                                                                                                                                                                                                                                                                                                                                                                                                                                                | a-FOH- a-a                                         | ROH o                             |
| Parking Brake Type               |                 |                                                                                                        | Tran                        | smission Mounted, Mechanical Operated In |                   | benshing 1 reportioning variet (201 1)   |                                                                                                                                                                                                                                                                                                                                                                                                                                                                                                                                                                                                                                                                                                                                                                                                                                                                                                                                                                                                                                                                                                                                                                                                                                                                                                                                                                                                                                                                                                                                                                                                                                                                                                                                                                                                                                                                                                                                                                                                                                                                                                                                | PaUAL                                              | - NN - 91                         |
| Auxiliary                        |                 |                                                                                                        | II dii                      | Exhaust Brake                            | iternal Expanding |                                          | Isuzu Malaysia Sdn. Bhd. is engaged in an ongo                                                                                                                                                                                                                                                                                                                                                                                                                                                                                                                                                                                                                                                                                                                                                                                                                                                                                                                                                                                                                                                                                                                                                                                                                                                                                                                                                                                                                                                                                                                                                                                                                                                                                                                                                                                                                                                                                                                                                                                                                                                                                 | ing research and development pro                   | gramme, and reserves the right to |
| STEERING                         |                 |                                                                                                        |                             | Exilidade branc                          |                   |                                          | change specifications, resulting in advanceme                                                                                                                                                                                                                                                                                                                                                                                                                                                                                                                                                                                                                                                                                                                                                                                                                                                                                                                                                                                                                                                                                                                                                                                                                                                                                                                                                                                                                                                                                                                                                                                                                                                                                                                                                                                                                                                                                                                                                                                                                                                                                  |                                                    |                                   |
| Steering System                  |                 |                                                                                                        |                             | Power Assist, Recirculating Ball T       | vne               |                                          | specifications are within normal manufacturing                                                                                                                                                                                                                                                                                                                                                                                                                                                                                                                                                                                                                                                                                                                                                                                                                                                                                                                                                                                                                                                                                                                                                                                                                                                                                                                                                                                                                                                                                                                                                                                                                                                                                                                                                                                                                                                                                                                                                                                                                                                                                 | g allowances and tolerances.                       |                                   |
| Min. Turning Radius              | m               | 6.3                                                                                                    | 7.1                         | 6.3                                      | 7.1               | 7.8                                      | Dealer's information                                                                                                                                                                                                                                                                                                                                                                                                                                                                                                                                                                                                                                                                                                                                                                                                                                                                                                                                                                                                                                                                                                                                                                                                                                                                                                                                                                                                                                                                                                                                                                                                                                                                                                                                                                                                                                                                                                                                                                                                                                                                                                           |                                                    |                                   |
| ELECTRICAL                       |                 |                                                                                                        |                             |                                          |                   |                                          | Dealer's Information                                                                                                                                                                                                                                                                                                                                                                                                                                                                                                                                                                                                                                                                                                                                                                                                                                                                                                                                                                                                                                                                                                                                                                                                                                                                                                                                                                                                                                                                                                                                                                                                                                                                                                                                                                                                                                                                                                                                                                                                                                                                                                           |                                                    |                                   |
| Battery                          |                 |                                                                                                        |                             | 12V x 2                                  |                   |                                          | Authorised Isuzu Dealer                                                                                                                                                                                                                                                                                                                                                                                                                                                                                                                                                                                                                                                                                                                                                                                                                                                                                                                                                                                                                                                                                                                                                                                                                                                                                                                                                                                                                                                                                                                                                                                                                                                                                                                                                                                                                                                                                                                                                                                                                                                                                                        |                                                    |                                   |
| Alternator                       |                 | 241                                                                                                    | 7-80A                       |                                          | 24V-90A           |                                          | AUTOEXEC COR                                                                                                                                                                                                                                                                                                                                                                                                                                                                                                                                                                                                                                                                                                                                                                                                                                                                                                                                                                                                                                                                                                                                                                                                                                                                                                                                                                                                                                                                                                                                                                                                                                                                                                                                                                                                                                                                                                                                                                                                                                                                                                                   | ODATION SE                                         | N BUD (E07776 LI)                 |
| DIMENSION                        |                 |                                                                                                        |                             |                                          |                   |                                          |                                                                                                                                                                                                                                                                                                                                                                                                                                                                                                                                                                                                                                                                                                                                                                                                                                                                                                                                                                                                                                                                                                                                                                                                                                                                                                                                                                                                                                                                                                                                                                                                                                                                                                                                                                                                                                                                                                                                                                                                                                                                                                                                |                                                    |                                   |
| Overall Length                   | mm              | 5,985                                                                                                  | 6,635                       | 5,985                                    | 6,635             | 7,355                                    | Lot 256, No. 3-2, Jala                                                                                                                                                                                                                                                                                                                                                                                                                                                                                                                                                                                                                                                                                                                                                                                                                                                                                                                                                                                                                                                                                                                                                                                                                                                                                                                                                                                                                                                                                                                                                                                                                                                                                                                                                                                                                                                                                                                                                                                                                                                                                                         | n Semarak, 54100                                   | 0 Kuala Lumpur                    |
| Overall Width                    | mm              |                                                                                                        |                             | 2)25                                     |                   | 0.075                                    |                                                                                                                                                                                                                                                                                                                                                                                                                                                                                                                                                                                                                                                                                                                                                                                                                                                                                                                                                                                                                                                                                                                                                                                                                                                                                                                                                                                                                                                                                                                                                                                                                                                                                                                                                                                                                                                                                                                                                                                                                                                                                                                                |                                                    | •                                 |
| Overall Height                   | mm              | 7 705                                                                                                  |                             | 270                                      | 7.015             | 2,275                                    | Sales Enquiry: 03 - 20                                                                                                                                                                                                                                                                                                                                                                                                                                                                                                                                                                                                                                                                                                                                                                                                                                                                                                                                                                                                                                                                                                                                                                                                                                                                                                                                                                                                                                                                                                                                                                                                                                                                                                                                                                                                                                                                                                                                                                                                                                                                                                         | 91 2255                                            |                                   |
| Wheelbase                        | mm              | 3,365                                                                                                  | 3,815                       | 3,365                                    | 3,815             | 4,175                                    |                                                                                                                                                                                                                                                                                                                                                                                                                                                                                                                                                                                                                                                                                                                                                                                                                                                                                                                                                                                                                                                                                                                                                                                                                                                                                                                                                                                                                                                                                                                                                                                                                                                                                                                                                                                                                                                                                                                                                                                                                                                                                                                                |                                                    |                                   |
| Front Overhang                   | mm              | 1 510                                                                                                  | 1 710                       | 1,110                                    | 1710              | 0.070                                    | January 71m Carrage                                                                                                                                                                                                                                                                                                                                                                                                                                                                                                                                                                                                                                                                                                                                                                                                                                                                                                                                                                                                                                                                                                                                                                                                                                                                                                                                                                                                                                                                                                                                                                                                                                                                                                                                                                                                                                                                                                                                                                                                                                                                                                            | al.                                                |                                   |
| Rear Overhang<br>Front Tread     | mm              | 1,510                                                                                                  | 1,710                       | 1,510   1,680                            | 1,710             | 2,070                                    | 📗 📘 🚺 IsuzuJInSemar                                                                                                                                                                                                                                                                                                                                                                                                                                                                                                                                                                                                                                                                                                                                                                                                                                                                                                                                                                                                                                                                                                                                                                                                                                                                                                                                                                                                                                                                                                                                                                                                                                                                                                                                                                                                                                                                                                                                                                                                                                                                                                            | ak                                                 |                                   |
| Rear Tread                       | mm<br>mm        |                                                                                                        |                             | 1,680                                    |                   |                                          |                                                                                                                                                                                                                                                                                                                                                                                                                                                                                                                                                                                                                                                                                                                                                                                                                                                                                                                                                                                                                                                                                                                                                                                                                                                                                                                                                                                                                                                                                                                                                                                                                                                                                                                                                                                                                                                                                                                                                                                                                                                                                                                                |                                                    |                                   |
| Cab to Axle Center               | mm              | 2.795                                                                                                  | 3.242                       | 2,792                                    | 3.242             | 3,602                                    |                                                                                                                                                                                                                                                                                                                                                                                                                                                                                                                                                                                                                                                                                                                                                                                                                                                                                                                                                                                                                                                                                                                                                                                                                                                                                                                                                                                                                                                                                                                                                                                                                                                                                                                                                                                                                                                                                                                                                                                                                                                                                                                                |                                                    |                                   |
| CON TO MAIC COULCE               | 111111          | 2,130                                                                                                  | 0,272                       | 2,102                                    | 0,474             | J,002                                    |                                                                                                                                                                                                                                                                                                                                                                                                                                                                                                                                                                                                                                                                                                                                                                                                                                                                                                                                                                                                                                                                                                                                                                                                                                                                                                                                                                                                                                                                                                                                                                                                                                                                                                                                                                                                                                                                                                                                                                                                                                                                                                                                |                                                    |                                   |
|                                  |                 |                                                                                                        |                             |                                          |                   |                                          |                                                                                                                                                                                                                                                                                                                                                                                                                                                                                                                                                                                                                                                                                                                                                                                                                                                                                                                                                                                                                                                                                                                                                                                                                                                                                                                                                                                                                                                                                                                                                                                                                                                                                                                                                                                                                                                                                                                                                                                                                                                                                                                                |                                                    |                                   |