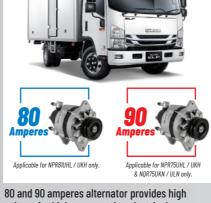

| SPECIFICATIONS                   |                 | NPRPRO                                                                                                 |                             | NPR150                                   | ) P               | NOR PRO                                  |                                                                                                                                                                                                                                                                                                                                                                                                                                                                                                                                                                                                                                                                                                                                                                                                                                                                                                                                                                                                                                                                                                                                                                                                                                                                                                                                                                                                                                                                                                                                                                                                                                                                                                                                                                                                                                                                                                                                                                                                                                                                                                                                | Body Length (ft)  Body Leng                        | th (n) :                          |
|----------------------------------|-----------------|--------------------------------------------------------------------------------------------------------|-----------------------------|------------------------------------------|-------------------|------------------------------------------|--------------------------------------------------------------------------------------------------------------------------------------------------------------------------------------------------------------------------------------------------------------------------------------------------------------------------------------------------------------------------------------------------------------------------------------------------------------------------------------------------------------------------------------------------------------------------------------------------------------------------------------------------------------------------------------------------------------------------------------------------------------------------------------------------------------------------------------------------------------------------------------------------------------------------------------------------------------------------------------------------------------------------------------------------------------------------------------------------------------------------------------------------------------------------------------------------------------------------------------------------------------------------------------------------------------------------------------------------------------------------------------------------------------------------------------------------------------------------------------------------------------------------------------------------------------------------------------------------------------------------------------------------------------------------------------------------------------------------------------------------------------------------------------------------------------------------------------------------------------------------------------------------------------------------------------------------------------------------------------------------------------------------------------------------------------------------------------------------------------------------------|----------------------------------------------------|-----------------------------------|
| MODEL CODE                       |                 | NPR81UHL                                                                                               | NPR81UKH                    | NPR75UHL NPR75                           | UKH NOR           | R75UKN NOR75ULN                          | DODV                                                                                                                                                                                                                                                                                                                                                                                                                                                                                                                                                                                                                                                                                                                                                                                                                                                                                                                                                                                                                                                                                                                                                                                                                                                                                                                                                                                                                                                                                                                                                                                                                                                                                                                                                                                                                                                                                                                                                                                                                                                                                                                           |                                                    | •                                 |
| Drive System                     |                 |                                                                                                        |                             | 4 x 2                                    | ·                 | ·                                        | BODY                                                                                                                                                                                                                                                                                                                                                                                                                                                                                                                                                                                                                                                                                                                                                                                                                                                                                                                                                                                                                                                                                                                                                                                                                                                                                                                                                                                                                                                                                                                                                                                                                                                                                                                                                                                                                                                                                                                                                                                                                                                                                                                           |                                                    |                                   |
| ENGINE                           |                 |                                                                                                        |                             |                                          |                   | APPLICATION                              |                                                                                                                                                                                                                                                                                                                                                                                                                                                                                                                                                                                                                                                                                                                                                                                                                                                                                                                                                                                                                                                                                                                                                                                                                                                                                                                                                                                                                                                                                                                                                                                                                                                                                                                                                                                                                                                                                                                                                                                                                                                                                                                                |                                                    |                                   |
| Model                            |                 | 4HL1-TC 4HK1-TC                                                                                        |                             |                                          |                   |                                          | APPLICATION                                                                                                                                                                                                                                                                                                                                                                                                                                                                                                                                                                                                                                                                                                                                                                                                                                                                                                                                                                                                                                                                                                                                                                                                                                                                                                                                                                                                                                                                                                                                                                                                                                                                                                                                                                                                                                                                                                                                                                                                                                                                                                                    | <b>"</b> @ <b>"</b>                                | <u> </u>                          |
| Туре                             |                 | 4-Cylinder In-line, 4-Cycle, Water-Cooled OHC, Turbo with Intercooler 4,778 5,193                      |                             |                                          |                   |                                          |                                                                                                                                                                                                                                                                                                                                                                                                                                                                                                                                                                                                                                                                                                                                                                                                                                                                                                                                                                                                                                                                                                                                                                                                                                                                                                                                                                                                                                                                                                                                                                                                                                                                                                                                                                                                                                                                                                                                                                                                                                                                                                                                | Short Wheel Base (mm)                              | <b>~</b>                          |
| Displacement                     | CC              |                                                                                                        |                             | 5,193<br>110 (150) @ 2,600               |                   |                                          |                                                                                                                                                                                                                                                                                                                                                                                                                                                                                                                                                                                                                                                                                                                                                                                                                                                                                                                                                                                                                                                                                                                                                                                                                                                                                                                                                                                                                                                                                                                                                                                                                                                                                                                                                                                                                                                                                                                                                                                                                                                                                                                                | Long Wheel Base (mm                                | <u>))</u>                         |
| Maximum Output (Gross)           | kW (PS) @ rpm   |                                                                                                        | 5)@2,600                    | 404 (41) @ 1,600-2,600                   |                   |                                          | NPRPRO                                                                                                                                                                                                                                                                                                                                                                                                                                                                                                                                                                                                                                                                                                                                                                                                                                                                                                                                                                                                                                                                                                                                                                                                                                                                                                                                                                                                                                                                                                                                                                                                                                                                                                                                                                                                                                                                                                                                                                                                                                                                                                                         | NPR150                                             | NGRPRO                            |
| Maximum Torque<br>Emission Level | Nm (kgfm) @ rpm | 3/2(3)                                                                                                 | 3)@1,600                    | 404 (41) @ 1,600-2,600<br>Euro 2         |                   |                                          | MODEL NPRSIUHL NPRSIUKH                                                                                                                                                                                                                                                                                                                                                                                                                                                                                                                                                                                                                                                                                                                                                                                                                                                                                                                                                                                                                                                                                                                                                                                                                                                                                                                                                                                                                                                                                                                                                                                                                                                                                                                                                                                                                                                                                                                                                                                                                                                                                                        | NPR75UHL NPR75UKH                                  | NOR75UKN NOR75ULN                 |
| Fuel System                      |                 |                                                                                                        |                             | Common Rail Direct Injection             |                   |                                          |                                                                                                                                                                                                                                                                                                                                                                                                                                                                                                                                                                                                                                                                                                                                                                                                                                                                                                                                                                                                                                                                                                                                                                                                                                                                                                                                                                                                                                                                                                                                                                                                                                                                                                                                                                                                                                                                                                                                                                                                                                                                                                                                |                                                    |                                   |
| TRANSMISSION                     |                 |                                                                                                        |                             | Continion Rail Direct Injection          |                   |                                          | Standard ft 14.5 16.7                                                                                                                                                                                                                                                                                                                                                                                                                                                                                                                                                                                                                                                                                                                                                                                                                                                                                                                                                                                                                                                                                                                                                                                                                                                                                                                                                                                                                                                                                                                                                                                                                                                                                                                                                                                                                                                                                                                                                                                                                                                                                                          | 14.5 16.7                                          | 16.7 18.5                         |
| Model                            |                 |                                                                                                        |                             | MYY-6S                                   |                   |                                          |                                                                                                                                                                                                                                                                                                                                                                                                                                                                                                                                                                                                                                                                                                                                                                                                                                                                                                                                                                                                                                                                                                                                                                                                                                                                                                                                                                                                                                                                                                                                                                                                                                                                                                                                                                                                                                                                                                                                                                                                                                                                                                                                |                                                    |                                   |
| Туре                             |                 |                                                                                                        |                             | 6-Speed Manual                           |                   |                                          |                                                                                                                                                                                                                                                                                                                                                                                                                                                                                                                                                                                                                                                                                                                                                                                                                                                                                                                                                                                                                                                                                                                                                                                                                                                                                                                                                                                                                                                                                                                                                                                                                                                                                                                                                                                                                                                                                                                                                                                                                                                                                                                                | P                                                  |                                   |
| .,,,,                            | 1st             |                                                                                                        | 5.979                       |                                          |                   |                                          |                                                                                                                                                                                                                                                                                                                                                                                                                                                                                                                                                                                                                                                                                                                                                                                                                                                                                                                                                                                                                                                                                                                                                                                                                                                                                                                                                                                                                                                                                                                                                                                                                                                                                                                                                                                                                                                                                                                                                                                                                                                                                                                                |                                                    |                                   |
|                                  | 2nd             |                                                                                                        | 3,434                       |                                          |                   |                                          |                                                                                                                                                                                                                                                                                                                                                                                                                                                                                                                                                                                                                                                                                                                                                                                                                                                                                                                                                                                                                                                                                                                                                                                                                                                                                                                                                                                                                                                                                                                                                                                                                                                                                                                                                                                                                                                                                                                                                                                                                                                                                                                                |                                                    |                                   |
|                                  | 3rd             |                                                                                                        |                             | 1.862                                    |                   |                                          |                                                                                                                                                                                                                                                                                                                                                                                                                                                                                                                                                                                                                                                                                                                                                                                                                                                                                                                                                                                                                                                                                                                                                                                                                                                                                                                                                                                                                                                                                                                                                                                                                                                                                                                                                                                                                                                                                                                                                                                                                                                                                                                                |                                                    |                                   |
|                                  | 4th             |                                                                                                        |                             | 1.297                                    |                   |                                          |                                                                                                                                                                                                                                                                                                                                                                                                                                                                                                                                                                                                                                                                                                                                                                                                                                                                                                                                                                                                                                                                                                                                                                                                                                                                                                                                                                                                                                                                                                                                                                                                                                                                                                                                                                                                                                                                                                                                                                                                                                                                                                                                |                                                    |                                   |
|                                  | 5th             |                                                                                                        |                             | 1.000                                    |                   |                                          |                                                                                                                                                                                                                                                                                                                                                                                                                                                                                                                                                                                                                                                                                                                                                                                                                                                                                                                                                                                                                                                                                                                                                                                                                                                                                                                                                                                                                                                                                                                                                                                                                                                                                                                                                                                                                                                                                                                                                                                                                                                                                                                                |                                                    |                                   |
|                                  | 6th             |                                                                                                        |                             | 0.759                                    |                   |                                          | Refrigerated Box / Box                                                                                                                                                                                                                                                                                                                                                                                                                                                                                                                                                                                                                                                                                                                                                                                                                                                                                                                                                                                                                                                                                                                                                                                                                                                                                                                                                                                                                                                                                                                                                                                                                                                                                                                                                                                                                                                                                                                                                                                                                                                                                                         | Curtain Sider                                      | Livestock                         |
|                                  | Reverse         |                                                                                                        |                             | 5.701                                    | ,                 |                                          |                                                                                                                                                                                                                                                                                                                                                                                                                                                                                                                                                                                                                                                                                                                                                                                                                                                                                                                                                                                                                                                                                                                                                                                                                                                                                                                                                                                                                                                                                                                                                                                                                                                                                                                                                                                                                                                                                                                                                                                                                                                                                                                                |                                                    | 7                                 |
|                                  | Final           | 5.                                                                                                     | 125                         | 4.556                                    |                   | 5.125                                    |                                                                                                                                                                                                                                                                                                                                                                                                                                                                                                                                                                                                                                                                                                                                                                                                                                                                                                                                                                                                                                                                                                                                                                                                                                                                                                                                                                                                                                                                                                                                                                                                                                                                                                                                                                                                                                                                                                                                                                                                                                                                                                                                |                                                    |                                   |
| WEIGHT & CAPACITIES              |                 |                                                                                                        |                             |                                          |                   |                                          |                                                                                                                                                                                                                                                                                                                                                                                                                                                                                                                                                                                                                                                                                                                                                                                                                                                                                                                                                                                                                                                                                                                                                                                                                                                                                                                                                                                                                                                                                                                                                                                                                                                                                                                                                                                                                                                                                                                                                                                                                                                                                                                                |                                                    |                                   |
| Gross Vehicle Weight             | kg              | 0.445                                                                                                  |                             | 500                                      |                   | 8,500                                    |                                                                                                                                                                                                                                                                                                                                                                                                                                                                                                                                                                                                                                                                                                                                                                                                                                                                                                                                                                                                                                                                                                                                                                                                                                                                                                                                                                                                                                                                                                                                                                                                                                                                                                                                                                                                                                                                                                                                                                                                                                                                                                                                |                                                    |                                   |
| Curb Weight                      | kg              | 2,415                                                                                                  | 2,545                       | 2,455 2,49                               |                   | 2,705 2,790                              |                                                                                                                                                                                                                                                                                                                                                                                                                                                                                                                                                                                                                                                                                                                                                                                                                                                                                                                                                                                                                                                                                                                                                                                                                                                                                                                                                                                                                                                                                                                                                                                                                                                                                                                                                                                                                                                                                                                                                                                                                                                                                                                                |                                                    |                                   |
| Front<br>Rear                    | kg              | 1,665<br>750                                                                                           | 1,690<br>855                | 1,610 1,63<br>845 860                    |                   | 1,710 1,785<br>995 1,005                 | Roll On Roll Off Tanker                                                                                                                                                                                                                                                                                                                                                                                                                                                                                                                                                                                                                                                                                                                                                                                                                                                                                                                                                                                                                                                                                                                                                                                                                                                                                                                                                                                                                                                                                                                                                                                                                                                                                                                                                                                                                                                                                                                                                                                                                                                                                                        | Garbage Compacto                                   | r Tipper / Dump Truck             |
|                                  | kg              | /50                                                                                                    | 855                         | 100                                      | U                 | 995   1,005                              |                                                                                                                                                                                                                                                                                                                                                                                                                                                                                                                                                                                                                                                                                                                                                                                                                                                                                                                                                                                                                                                                                                                                                                                                                                                                                                                                                                                                                                                                                                                                                                                                                                                                                                                                                                                                                                                                                                                                                                                                                                                                                                                                | , ,                                                |                                   |
| Fuel Tank Capacity  AXLE         |                 |                                                                                                        |                             | 100                                      |                   |                                          |                                                                                                                                                                                                                                                                                                                                                                                                                                                                                                                                                                                                                                                                                                                                                                                                                                                                                                                                                                                                                                                                                                                                                                                                                                                                                                                                                                                                                                                                                                                                                                                                                                                                                                                                                                                                                                                                                                                                                                                                                                                                                                                                | _ 4                                                | A                                 |
| Front                            | Туре            |                                                                                                        |                             | Reverse Elliot, I-Beam                   |                   |                                          |                                                                                                                                                                                                                                                                                                                                                                                                                                                                                                                                                                                                                                                                                                                                                                                                                                                                                                                                                                                                                                                                                                                                                                                                                                                                                                                                                                                                                                                                                                                                                                                                                                                                                                                                                                                                                                                                                                                                                                                                                                                                                                                                |                                                    |                                   |
| Front Axle Capacity (Design)     | kg              |                                                                                                        | 3.                          | 100                                      |                   | 3.300                                    |                                                                                                                                                                                                                                                                                                                                                                                                                                                                                                                                                                                                                                                                                                                                                                                                                                                                                                                                                                                                                                                                                                                                                                                                                                                                                                                                                                                                                                                                                                                                                                                                                                                                                                                                                                                                                                                                                                                                                                                                                                                                                                                                |                                                    |                                   |
| Rear                             | Туре            |                                                                                                        | O,                          | Banjo, Full Floating                     |                   | 0,000                                    | <b>₹</b>                                                                                                                                                                                                                                                                                                                                                                                                                                                                                                                                                                                                                                                                                                                                                                                                                                                                                                                                                                                                                                                                                                                                                                                                                                                                                                                                                                                                                                                                                                                                                                                                                                                                                                                                                                                                                                                                                                                                                                                                                                                                                                                       | 9 <del>}                                    </del> |                                   |
| Rear Axle Capacity (Design)      | kg              |                                                                                                        |                             | 6,600                                    |                   |                                          | Crane Cargo                                                                                                                                                                                                                                                                                                                                                                                                                                                                                                                                                                                                                                                                                                                                                                                                                                                                                                                                                                                                                                                                                                                                                                                                                                                                                                                                                                                                                                                                                                                                                                                                                                                                                                                                                                                                                                                                                                                                                                                                                                                                                                                    | Tow Truck                                          | Car Carrier                       |
| SUSPENSION SYSTEM                | ,               |                                                                                                        |                             | 2,222                                    |                   |                                          | orano sargo                                                                                                                                                                                                                                                                                                                                                                                                                                                                                                                                                                                                                                                                                                                                                                                                                                                                                                                                                                                                                                                                                                                                                                                                                                                                                                                                                                                                                                                                                                                                                                                                                                                                                                                                                                                                                                                                                                                                                                                                                                                                                                                    | Tow Truck                                          | our ourner                        |
| Suspension                       | Front           | Semi Elliptical Alloy Steel Leaf Spring                                                                |                             |                                          |                   |                                          | ٦                                                                                                                                                                                                                                                                                                                                                                                                                                                                                                                                                                                                                                                                                                                                                                                                                                                                                                                                                                                                                                                                                                                                                                                                                                                                                                                                                                                                                                                                                                                                                                                                                                                                                                                                                                                                                                                                                                                                                                                                                                                                                                                              |                                                    |                                   |
|                                  | Rear            | with Double Acting Telescopic Shock Absorber                                                           |                             |                                          |                   |                                          | Refer to ISUZU authorised drawing plan for act                                                                                                                                                                                                                                                                                                                                                                                                                                                                                                                                                                                                                                                                                                                                                                                                                                                                                                                                                                                                                                                                                                                                                                                                                                                                                                                                                                                                                                                                                                                                                                                                                                                                                                                                                                                                                                                                                                                                                                                                                                                                                 | ual body length at ISUZU dealers.                  |                                   |
| TYRES & WHEELS                   |                 |                                                                                                        |                             |                                          |                   |                                          | Pictures shown are for illustration purposes of                                                                                                                                                                                                                                                                                                                                                                                                                                                                                                                                                                                                                                                                                                                                                                                                                                                                                                                                                                                                                                                                                                                                                                                                                                                                                                                                                                                                                                                                                                                                                                                                                                                                                                                                                                                                                                                                                                                                                                                                                                                                                | ıly.                                               |                                   |
| Tyres                            |                 |                                                                                                        |                             | 215 / 75R17.5                            |                   |                                          | 9                                                                                                                                                                                                                                                                                                                                                                                                                                                                                                                                                                                                                                                                                                                                                                                                                                                                                                                                                                                                                                                                                                                                                                                                                                                                                                                                                                                                                                                                                                                                                                                                                                                                                                                                                                                                                                                                                                                                                                                                                                                                                                                              | CA                                                 | <u> </u>                          |
| Wheels                           |                 |                                                                                                        |                             | 17.5 x 6.00-127                          |                   |                                          |                                                                                                                                                                                                                                                                                                                                                                                                                                                                                                                                                                                                                                                                                                                                                                                                                                                                                                                                                                                                                                                                                                                                                                                                                                                                                                                                                                                                                                                                                                                                                                                                                                                                                                                                                                                                                                                                                                                                                                                                                                                                                                                                | A TH                                               |                                   |
| BRAKES                           |                 |                                                                                                        |                             |                                          |                   | kes with Dual Circuit Hydraulic Control, | DAW PART OF A FIRST                                                                                                                                                                                                                                                                                                                                                                                                                                                                                                                                                                                                                                                                                                                                                                                                                                                                                                                                                                                                                                                                                                                                                                                                                                                                                                                                                                                                                                                                                                                                                                                                                                                                                                                                                                                                                                                                                                                                                                                                                                                                                                            | N CW                                               | OAH                               |
| Service                          |                 | Dr                                                                                                     | um Brakes with Dual Circuit | Hydraulic Control,                       |                   | APA I A SY N                             | The state of the s | 0.000                                              |                                   |
|                                  |                 | Vacuum Assistance and Load Sensing Proportioning Valve (LSPV)  Load Sensing Proportioning Valve (LSPV) |                             |                                          |                   |                                          |                                                                                                                                                                                                                                                                                                                                                                                                                                                                                                                                                                                                                                                                                                                                                                                                                                                                                                                                                                                                                                                                                                                                                                                                                                                                                                                                                                                                                                                                                                                                                                                                                                                                                                                                                                                                                                                                                                                                                                                                                                                                                                                                | a-FOH- a-a                                         | ROH o                             |
| Parking Brake Type               |                 |                                                                                                        | Tran                        | smission Mounted, Mechanical Operated In |                   | benshing 1 reportioning variet (201 1)   |                                                                                                                                                                                                                                                                                                                                                                                                                                                                                                                                                                                                                                                                                                                                                                                                                                                                                                                                                                                                                                                                                                                                                                                                                                                                                                                                                                                                                                                                                                                                                                                                                                                                                                                                                                                                                                                                                                                                                                                                                                                                                                                                | PaUAL                                              | - NN - 91                         |
| Auxiliary                        |                 |                                                                                                        | II dii                      | Exhaust Brake                            | iternal Expanding |                                          | Isuzu Malaysia Sdn. Bhd. is engaged in an ongo                                                                                                                                                                                                                                                                                                                                                                                                                                                                                                                                                                                                                                                                                                                                                                                                                                                                                                                                                                                                                                                                                                                                                                                                                                                                                                                                                                                                                                                                                                                                                                                                                                                                                                                                                                                                                                                                                                                                                                                                                                                                                 | ing research and development pro                   | gramme, and reserves the right to |
| STEERING                         |                 |                                                                                                        |                             | Exilidade branc                          |                   |                                          | change specifications, resulting in advanceme                                                                                                                                                                                                                                                                                                                                                                                                                                                                                                                                                                                                                                                                                                                                                                                                                                                                                                                                                                                                                                                                                                                                                                                                                                                                                                                                                                                                                                                                                                                                                                                                                                                                                                                                                                                                                                                                                                                                                                                                                                                                                  |                                                    |                                   |
| Steering System                  |                 |                                                                                                        |                             | Power Assist, Recirculating Ball T       | vne               |                                          | specifications are within normal manufacturing                                                                                                                                                                                                                                                                                                                                                                                                                                                                                                                                                                                                                                                                                                                                                                                                                                                                                                                                                                                                                                                                                                                                                                                                                                                                                                                                                                                                                                                                                                                                                                                                                                                                                                                                                                                                                                                                                                                                                                                                                                                                                 | g allowances and tolerances.                       |                                   |
| Min. Turning Radius              | m               | 6.3                                                                                                    | 7.1                         | 6.3                                      | 7.1               | 7.8                                      | Dealer's information                                                                                                                                                                                                                                                                                                                                                                                                                                                                                                                                                                                                                                                                                                                                                                                                                                                                                                                                                                                                                                                                                                                                                                                                                                                                                                                                                                                                                                                                                                                                                                                                                                                                                                                                                                                                                                                                                                                                                                                                                                                                                                           |                                                    |                                   |
| ELECTRICAL                       |                 |                                                                                                        |                             |                                          |                   |                                          | Dealer's Information                                                                                                                                                                                                                                                                                                                                                                                                                                                                                                                                                                                                                                                                                                                                                                                                                                                                                                                                                                                                                                                                                                                                                                                                                                                                                                                                                                                                                                                                                                                                                                                                                                                                                                                                                                                                                                                                                                                                                                                                                                                                                                           |                                                    |                                   |
| Battery                          |                 |                                                                                                        |                             | 12V x 2                                  |                   |                                          | Authorised Isuzu Dealer                                                                                                                                                                                                                                                                                                                                                                                                                                                                                                                                                                                                                                                                                                                                                                                                                                                                                                                                                                                                                                                                                                                                                                                                                                                                                                                                                                                                                                                                                                                                                                                                                                                                                                                                                                                                                                                                                                                                                                                                                                                                                                        |                                                    |                                   |
| Alternator                       |                 | 241                                                                                                    | 7-80A                       |                                          | 24V-90A           |                                          | AUTOEXEC COR                                                                                                                                                                                                                                                                                                                                                                                                                                                                                                                                                                                                                                                                                                                                                                                                                                                                                                                                                                                                                                                                                                                                                                                                                                                                                                                                                                                                                                                                                                                                                                                                                                                                                                                                                                                                                                                                                                                                                                                                                                                                                                                   | ODATION SE                                         | N BUD (E07776 LI)                 |
| DIMENSION                        |                 |                                                                                                        |                             |                                          |                   |                                          |                                                                                                                                                                                                                                                                                                                                                                                                                                                                                                                                                                                                                                                                                                                                                                                                                                                                                                                                                                                                                                                                                                                                                                                                                                                                                                                                                                                                                                                                                                                                                                                                                                                                                                                                                                                                                                                                                                                                                                                                                                                                                                                                |                                                    |                                   |
| Overall Length                   | mm              | 5,985                                                                                                  | 6,635                       | 5,985                                    | 6,635             | 7,355                                    | Lot 256, No. 3-2, Jala                                                                                                                                                                                                                                                                                                                                                                                                                                                                                                                                                                                                                                                                                                                                                                                                                                                                                                                                                                                                                                                                                                                                                                                                                                                                                                                                                                                                                                                                                                                                                                                                                                                                                                                                                                                                                                                                                                                                                                                                                                                                                                         | n Semarak, 54100                                   | 0 Kuala Lumpur                    |
| Overall Width                    | mm              |                                                                                                        |                             | 2)25                                     |                   | 0.075                                    |                                                                                                                                                                                                                                                                                                                                                                                                                                                                                                                                                                                                                                                                                                                                                                                                                                                                                                                                                                                                                                                                                                                                                                                                                                                                                                                                                                                                                                                                                                                                                                                                                                                                                                                                                                                                                                                                                                                                                                                                                                                                                                                                |                                                    | •                                 |
| Overall Height                   | mm              | 7 705                                                                                                  |                             | 270                                      | 7.015             | 2,275                                    | Sales Enquiry: 03 - 20                                                                                                                                                                                                                                                                                                                                                                                                                                                                                                                                                                                                                                                                                                                                                                                                                                                                                                                                                                                                                                                                                                                                                                                                                                                                                                                                                                                                                                                                                                                                                                                                                                                                                                                                                                                                                                                                                                                                                                                                                                                                                                         | 91 2255                                            |                                   |
| Wheelbase                        | mm              | 3,365                                                                                                  | 3,815                       | 3,365                                    | 3,815             | 4,175                                    |                                                                                                                                                                                                                                                                                                                                                                                                                                                                                                                                                                                                                                                                                                                                                                                                                                                                                                                                                                                                                                                                                                                                                                                                                                                                                                                                                                                                                                                                                                                                                                                                                                                                                                                                                                                                                                                                                                                                                                                                                                                                                                                                |                                                    |                                   |
| Front Overhang                   | mm              | 1 510                                                                                                  | 1 710                       | 1,110                                    | 1710              | 0.070                                    | January 71m Carrage                                                                                                                                                                                                                                                                                                                                                                                                                                                                                                                                                                                                                                                                                                                                                                                                                                                                                                                                                                                                                                                                                                                                                                                                                                                                                                                                                                                                                                                                                                                                                                                                                                                                                                                                                                                                                                                                                                                                                                                                                                                                                                            | al.                                                |                                   |
| Rear Overhang<br>Front Tread     | mm              | 1,510                                                                                                  | 1,710                       | 1,510   1,680                            | 1,710             | 2,070                                    | 📗 📘 🚺 IsuzuJInSemar                                                                                                                                                                                                                                                                                                                                                                                                                                                                                                                                                                                                                                                                                                                                                                                                                                                                                                                                                                                                                                                                                                                                                                                                                                                                                                                                                                                                                                                                                                                                                                                                                                                                                                                                                                                                                                                                                                                                                                                                                                                                                                            | ak                                                 |                                   |
| Rear Tread                       | mm<br>mm        |                                                                                                        |                             | 1,680                                    |                   |                                          |                                                                                                                                                                                                                                                                                                                                                                                                                                                                                                                                                                                                                                                                                                                                                                                                                                                                                                                                                                                                                                                                                                                                                                                                                                                                                                                                                                                                                                                                                                                                                                                                                                                                                                                                                                                                                                                                                                                                                                                                                                                                                                                                |                                                    |                                   |
| Cab to Axle Center               | mm              | 2.795                                                                                                  | 3.242                       | 2,792                                    | 3.242             | 3,602                                    |                                                                                                                                                                                                                                                                                                                                                                                                                                                                                                                                                                                                                                                                                                                                                                                                                                                                                                                                                                                                                                                                                                                                                                                                                                                                                                                                                                                                                                                                                                                                                                                                                                                                                                                                                                                                                                                                                                                                                                                                                                                                                                                                |                                                    |                                   |
| CON TO MAIC COULCE               | 111111          | 2,130                                                                                                  | 0,272                       | 2,102                                    | 0,474             | J,002                                    |                                                                                                                                                                                                                                                                                                                                                                                                                                                                                                                                                                                                                                                                                                                                                                                                                                                                                                                                                                                                                                                                                                                                                                                                                                                                                                                                                                                                                                                                                                                                                                                                                                                                                                                                                                                                                                                                                                                                                                                                                                                                                                                                |                                                    |                                   |
|                                  |                 |                                                                                                        |                             |                                          |                   |                                          |                                                                                                                                                                                                                                                                                                                                                                                                                                                                                                                                                                                                                                                                                                                                                                                                                                                                                                                                                                                                                                                                                                                                                                                                                                                                                                                                                                                                                                                                                                                                                                                                                                                                                                                                                                                                                                                                                                                                                                                                                                                                                                                                |                                                    |                                   |