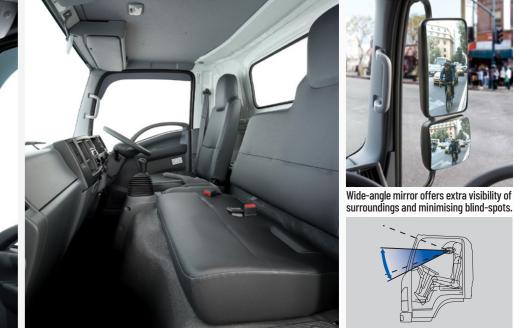

| SPECIFICATIONS                   |                 | NPRPRO                                                                                                 |                             | NPR150                                   | ) P               | NOR PRO                                  |                                                                                                                                                                                                                                                                                                                                                                                                                                                                                                                                                                                                                                                                                                                                                                                                                                                                                                                                                                                                                                                                                                                                                                                                                                                                                                                                                                                                                                                                                                                                                                                                                                                                                                                                                                                                                                                                                                                                                                                                                                                                                                                                | Body Length (ft)  Body Leng                        | th (n) :                          |
|----------------------------------|-----------------|--------------------------------------------------------------------------------------------------------|-----------------------------|------------------------------------------|-------------------|------------------------------------------|--------------------------------------------------------------------------------------------------------------------------------------------------------------------------------------------------------------------------------------------------------------------------------------------------------------------------------------------------------------------------------------------------------------------------------------------------------------------------------------------------------------------------------------------------------------------------------------------------------------------------------------------------------------------------------------------------------------------------------------------------------------------------------------------------------------------------------------------------------------------------------------------------------------------------------------------------------------------------------------------------------------------------------------------------------------------------------------------------------------------------------------------------------------------------------------------------------------------------------------------------------------------------------------------------------------------------------------------------------------------------------------------------------------------------------------------------------------------------------------------------------------------------------------------------------------------------------------------------------------------------------------------------------------------------------------------------------------------------------------------------------------------------------------------------------------------------------------------------------------------------------------------------------------------------------------------------------------------------------------------------------------------------------------------------------------------------------------------------------------------------------|----------------------------------------------------|-----------------------------------|
| MODEL CODE                       |                 | NPR81UHL                                                                                               | NPR81UKH                    | NPR75UHL NPR75                           | UKH NOR           | R75UKN NOR75ULN                          | DODV                                                                                                                                                                                                                                                                                                                                                                                                                                                                                                                                                                                                                                                                                                                                                                                                                                                                                                                                                                                                                                                                                                                                                                                                                                                                                                                                                                                                                                                                                                                                                                                                                                                                                                                                                                                                                                                                                                                                                                                                                                                                                                                           |                                                    | •                                 |
| Drive System                     |                 |                                                                                                        |                             | 4 x 2                                    | ·                 | ·                                        | BODY                                                                                                                                                                                                                                                                                                                                                                                                                                                                                                                                                                                                                                                                                                                                                                                                                                                                                                                                                                                                                                                                                                                                                                                                                                                                                                                                                                                                                                                                                                                                                                                                                                                                                                                                                                                                                                                                                                                                                                                                                                                                                                                           |                                                    |                                   |
| ENGINE                           |                 |                                                                                                        |                             |                                          |                   | APPLICATION                              |                                                                                                                                                                                                                                                                                                                                                                                                                                                                                                                                                                                                                                                                                                                                                                                                                                                                                                                                                                                                                                                                                                                                                                                                                                                                                                                                                                                                                                                                                                                                                                                                                                                                                                                                                                                                                                                                                                                                                                                                                                                                                                                                |                                                    |                                   |
| Model                            |                 | 4HL1-TC 4HK1-TC                                                                                        |                             |                                          |                   |                                          | APPLICATION                                                                                                                                                                                                                                                                                                                                                                                                                                                                                                                                                                                                                                                                                                                                                                                                                                                                                                                                                                                                                                                                                                                                                                                                                                                                                                                                                                                                                                                                                                                                                                                                                                                                                                                                                                                                                                                                                                                                                                                                                                                                                                                    | <b>"</b> @ <b>"</b>                                | <u> </u>                          |
| Туре                             |                 | 4-Cylinder In-line, 4-Cycle, Water-Cooled OHC, Turbo with Intercooler 4,778 5,193                      |                             |                                          |                   |                                          |                                                                                                                                                                                                                                                                                                                                                                                                                                                                                                                                                                                                                                                                                                                                                                                                                                                                                                                                                                                                                                                                                                                                                                                                                                                                                                                                                                                                                                                                                                                                                                                                                                                                                                                                                                                                                                                                                                                                                                                                                                                                                                                                | Short Wheel Base (mm)                              | <b>~</b>                          |
| Displacement                     | CC              |                                                                                                        |                             | 5,193<br>110 (150) @ 2,600               |                   |                                          |                                                                                                                                                                                                                                                                                                                                                                                                                                                                                                                                                                                                                                                                                                                                                                                                                                                                                                                                                                                                                                                                                                                                                                                                                                                                                                                                                                                                                                                                                                                                                                                                                                                                                                                                                                                                                                                                                                                                                                                                                                                                                                                                | Long Wheel Base (mm                                | <u>))</u>                         |
| Maximum Output (Gross)           | kW (PS) @ rpm   |                                                                                                        | 5)@2,600                    | 404 (41) @ 1,600-2,600                   |                   |                                          | NPRPRO                                                                                                                                                                                                                                                                                                                                                                                                                                                                                                                                                                                                                                                                                                                                                                                                                                                                                                                                                                                                                                                                                                                                                                                                                                                                                                                                                                                                                                                                                                                                                                                                                                                                                                                                                                                                                                                                                                                                                                                                                                                                                                                         | NPR150                                             | NGRPRO                            |
| Maximum Torque<br>Emission Level | Nm (kgfm) @ rpm | 3/2(3)                                                                                                 | 3)@1,600                    | 404 (41) @ 1,600-2,600<br>Euro 2         |                   |                                          | MODEL NPRSIUHL NPRSIUKH                                                                                                                                                                                                                                                                                                                                                                                                                                                                                                                                                                                                                                                                                                                                                                                                                                                                                                                                                                                                                                                                                                                                                                                                                                                                                                                                                                                                                                                                                                                                                                                                                                                                                                                                                                                                                                                                                                                                                                                                                                                                                                        | NPR75UHL NPR75UKH                                  | NOR75UKN NOR75ULN                 |
| Fuel System                      |                 |                                                                                                        |                             | Common Rail Direct Injection             |                   |                                          |                                                                                                                                                                                                                                                                                                                                                                                                                                                                                                                                                                                                                                                                                                                                                                                                                                                                                                                                                                                                                                                                                                                                                                                                                                                                                                                                                                                                                                                                                                                                                                                                                                                                                                                                                                                                                                                                                                                                                                                                                                                                                                                                |                                                    |                                   |
| TRANSMISSION                     |                 |                                                                                                        |                             | Continion Rail Direct Injection          |                   |                                          | Standard ft 14.5 16.7                                                                                                                                                                                                                                                                                                                                                                                                                                                                                                                                                                                                                                                                                                                                                                                                                                                                                                                                                                                                                                                                                                                                                                                                                                                                                                                                                                                                                                                                                                                                                                                                                                                                                                                                                                                                                                                                                                                                                                                                                                                                                                          | 14.5 16.7                                          | 16.7 18.5                         |
| Model                            |                 |                                                                                                        |                             | MYY-6S                                   |                   |                                          |                                                                                                                                                                                                                                                                                                                                                                                                                                                                                                                                                                                                                                                                                                                                                                                                                                                                                                                                                                                                                                                                                                                                                                                                                                                                                                                                                                                                                                                                                                                                                                                                                                                                                                                                                                                                                                                                                                                                                                                                                                                                                                                                |                                                    |                                   |
| Туре                             |                 |                                                                                                        |                             | 6-Speed Manual                           |                   |                                          |                                                                                                                                                                                                                                                                                                                                                                                                                                                                                                                                                                                                                                                                                                                                                                                                                                                                                                                                                                                                                                                                                                                                                                                                                                                                                                                                                                                                                                                                                                                                                                                                                                                                                                                                                                                                                                                                                                                                                                                                                                                                                                                                | P                                                  |                                   |
| .,,,,                            | 1st             |                                                                                                        | 5.979                       |                                          |                   |                                          |                                                                                                                                                                                                                                                                                                                                                                                                                                                                                                                                                                                                                                                                                                                                                                                                                                                                                                                                                                                                                                                                                                                                                                                                                                                                                                                                                                                                                                                                                                                                                                                                                                                                                                                                                                                                                                                                                                                                                                                                                                                                                                                                |                                                    |                                   |
|                                  | 2nd             |                                                                                                        | 3,434                       |                                          |                   |                                          |                                                                                                                                                                                                                                                                                                                                                                                                                                                                                                                                                                                                                                                                                                                                                                                                                                                                                                                                                                                                                                                                                                                                                                                                                                                                                                                                                                                                                                                                                                                                                                                                                                                                                                                                                                                                                                                                                                                                                                                                                                                                                                                                |                                                    |                                   |
|                                  | 3rd             |                                                                                                        |                             | 1.862                                    |                   |                                          |                                                                                                                                                                                                                                                                                                                                                                                                                                                                                                                                                                                                                                                                                                                                                                                                                                                                                                                                                                                                                                                                                                                                                                                                                                                                                                                                                                                                                                                                                                                                                                                                                                                                                                                                                                                                                                                                                                                                                                                                                                                                                                                                |                                                    |                                   |
|                                  | 4th             |                                                                                                        |                             | 1.297                                    |                   |                                          |                                                                                                                                                                                                                                                                                                                                                                                                                                                                                                                                                                                                                                                                                                                                                                                                                                                                                                                                                                                                                                                                                                                                                                                                                                                                                                                                                                                                                                                                                                                                                                                                                                                                                                                                                                                                                                                                                                                                                                                                                                                                                                                                |                                                    |                                   |
|                                  | 5th             |                                                                                                        |                             | 1.000                                    |                   |                                          |                                                                                                                                                                                                                                                                                                                                                                                                                                                                                                                                                                                                                                                                                                                                                                                                                                                                                                                                                                                                                                                                                                                                                                                                                                                                                                                                                                                                                                                                                                                                                                                                                                                                                                                                                                                                                                                                                                                                                                                                                                                                                                                                |                                                    |                                   |
|                                  | 6th             |                                                                                                        |                             | 0.759                                    |                   |                                          | Refrigerated Box / Box                                                                                                                                                                                                                                                                                                                                                                                                                                                                                                                                                                                                                                                                                                                                                                                                                                                                                                                                                                                                                                                                                                                                                                                                                                                                                                                                                                                                                                                                                                                                                                                                                                                                                                                                                                                                                                                                                                                                                                                                                                                                                                         | Curtain Sider                                      | Livestock                         |
|                                  | Reverse         |                                                                                                        |                             | 5.701                                    | ,                 |                                          |                                                                                                                                                                                                                                                                                                                                                                                                                                                                                                                                                                                                                                                                                                                                                                                                                                                                                                                                                                                                                                                                                                                                                                                                                                                                                                                                                                                                                                                                                                                                                                                                                                                                                                                                                                                                                                                                                                                                                                                                                                                                                                                                |                                                    | 7                                 |
|                                  | Final           | 5.                                                                                                     | 125                         | 4.556                                    |                   | 5.125                                    |                                                                                                                                                                                                                                                                                                                                                                                                                                                                                                                                                                                                                                                                                                                                                                                                                                                                                                                                                                                                                                                                                                                                                                                                                                                                                                                                                                                                                                                                                                                                                                                                                                                                                                                                                                                                                                                                                                                                                                                                                                                                                                                                |                                                    |                                   |
| WEIGHT & CAPACITIES              |                 |                                                                                                        |                             |                                          |                   |                                          |                                                                                                                                                                                                                                                                                                                                                                                                                                                                                                                                                                                                                                                                                                                                                                                                                                                                                                                                                                                                                                                                                                                                                                                                                                                                                                                                                                                                                                                                                                                                                                                                                                                                                                                                                                                                                                                                                                                                                                                                                                                                                                                                |                                                    |                                   |
| Gross Vehicle Weight             | kg              | 0.445                                                                                                  |                             | 500                                      |                   | 8,500                                    |                                                                                                                                                                                                                                                                                                                                                                                                                                                                                                                                                                                                                                                                                                                                                                                                                                                                                                                                                                                                                                                                                                                                                                                                                                                                                                                                                                                                                                                                                                                                                                                                                                                                                                                                                                                                                                                                                                                                                                                                                                                                                                                                |                                                    |                                   |
| Curb Weight                      | kg              | 2,415                                                                                                  | 2,545                       | 2,455 2,49                               |                   | 2,705 2,790                              |                                                                                                                                                                                                                                                                                                                                                                                                                                                                                                                                                                                                                                                                                                                                                                                                                                                                                                                                                                                                                                                                                                                                                                                                                                                                                                                                                                                                                                                                                                                                                                                                                                                                                                                                                                                                                                                                                                                                                                                                                                                                                                                                |                                                    |                                   |
| Front<br>Rear                    | kg              | 1,665<br>750                                                                                           | 1,690<br>855                | 1,610 1,63<br>845 860                    |                   | 1,710 1,785<br>995 1,005                 | Roll On Roll Off Tanker                                                                                                                                                                                                                                                                                                                                                                                                                                                                                                                                                                                                                                                                                                                                                                                                                                                                                                                                                                                                                                                                                                                                                                                                                                                                                                                                                                                                                                                                                                                                                                                                                                                                                                                                                                                                                                                                                                                                                                                                                                                                                                        | Garbage Compacto                                   | r Tipper / Dump Truck             |
|                                  | kg              | /50                                                                                                    | 855                         | 100                                      | U                 | 995   1,005                              |                                                                                                                                                                                                                                                                                                                                                                                                                                                                                                                                                                                                                                                                                                                                                                                                                                                                                                                                                                                                                                                                                                                                                                                                                                                                                                                                                                                                                                                                                                                                                                                                                                                                                                                                                                                                                                                                                                                                                                                                                                                                                                                                | , ,                                                |                                   |
| Fuel Tank Capacity  AXLE         |                 |                                                                                                        |                             | 100                                      |                   |                                          |                                                                                                                                                                                                                                                                                                                                                                                                                                                                                                                                                                                                                                                                                                                                                                                                                                                                                                                                                                                                                                                                                                                                                                                                                                                                                                                                                                                                                                                                                                                                                                                                                                                                                                                                                                                                                                                                                                                                                                                                                                                                                                                                | _ 4                                                | A                                 |
| Front                            | Туре            |                                                                                                        |                             | Reverse Elliot, I-Beam                   |                   |                                          |                                                                                                                                                                                                                                                                                                                                                                                                                                                                                                                                                                                                                                                                                                                                                                                                                                                                                                                                                                                                                                                                                                                                                                                                                                                                                                                                                                                                                                                                                                                                                                                                                                                                                                                                                                                                                                                                                                                                                                                                                                                                                                                                |                                                    |                                   |
| Front Axle Capacity (Design)     | kg              |                                                                                                        | 3.                          | 100                                      |                   | 3.300                                    |                                                                                                                                                                                                                                                                                                                                                                                                                                                                                                                                                                                                                                                                                                                                                                                                                                                                                                                                                                                                                                                                                                                                                                                                                                                                                                                                                                                                                                                                                                                                                                                                                                                                                                                                                                                                                                                                                                                                                                                                                                                                                                                                |                                                    |                                   |
| Rear                             | Туре            |                                                                                                        | O,                          | Banjo, Full Floating                     |                   | 0,000                                    | <b>₹</b>                                                                                                                                                                                                                                                                                                                                                                                                                                                                                                                                                                                                                                                                                                                                                                                                                                                                                                                                                                                                                                                                                                                                                                                                                                                                                                                                                                                                                                                                                                                                                                                                                                                                                                                                                                                                                                                                                                                                                                                                                                                                                                                       | 9 <del>}                                    </del> |                                   |
| Rear Axle Capacity (Design)      | kg              |                                                                                                        |                             | 6,600                                    |                   |                                          | Crane Cargo                                                                                                                                                                                                                                                                                                                                                                                                                                                                                                                                                                                                                                                                                                                                                                                                                                                                                                                                                                                                                                                                                                                                                                                                                                                                                                                                                                                                                                                                                                                                                                                                                                                                                                                                                                                                                                                                                                                                                                                                                                                                                                                    | Tow Truck                                          | Car Carrier                       |
| SUSPENSION SYSTEM                | ,               |                                                                                                        |                             | 2,222                                    |                   |                                          | orano sargo                                                                                                                                                                                                                                                                                                                                                                                                                                                                                                                                                                                                                                                                                                                                                                                                                                                                                                                                                                                                                                                                                                                                                                                                                                                                                                                                                                                                                                                                                                                                                                                                                                                                                                                                                                                                                                                                                                                                                                                                                                                                                                                    | Tow Truck                                          | our ourner                        |
| Suspension                       | Front           | Semi Elliptical Alloy Steel Leaf Spring                                                                |                             |                                          |                   |                                          | ٦                                                                                                                                                                                                                                                                                                                                                                                                                                                                                                                                                                                                                                                                                                                                                                                                                                                                                                                                                                                                                                                                                                                                                                                                                                                                                                                                                                                                                                                                                                                                                                                                                                                                                                                                                                                                                                                                                                                                                                                                                                                                                                                              |                                                    |                                   |
|                                  | Rear            | with Double Acting Telescopic Shock Absorber                                                           |                             |                                          |                   |                                          | Refer to ISUZU authorised drawing plan for act                                                                                                                                                                                                                                                                                                                                                                                                                                                                                                                                                                                                                                                                                                                                                                                                                                                                                                                                                                                                                                                                                                                                                                                                                                                                                                                                                                                                                                                                                                                                                                                                                                                                                                                                                                                                                                                                                                                                                                                                                                                                                 | ual body length at ISUZU dealers.                  |                                   |
| TYRES & WHEELS                   |                 |                                                                                                        |                             |                                          |                   |                                          | Pictures shown are for illustration purposes of                                                                                                                                                                                                                                                                                                                                                                                                                                                                                                                                                                                                                                                                                                                                                                                                                                                                                                                                                                                                                                                                                                                                                                                                                                                                                                                                                                                                                                                                                                                                                                                                                                                                                                                                                                                                                                                                                                                                                                                                                                                                                | ıly.                                               |                                   |
| Tyres                            |                 |                                                                                                        |                             | 215 / 75R17.5                            |                   |                                          | 9                                                                                                                                                                                                                                                                                                                                                                                                                                                                                                                                                                                                                                                                                                                                                                                                                                                                                                                                                                                                                                                                                                                                                                                                                                                                                                                                                                                                                                                                                                                                                                                                                                                                                                                                                                                                                                                                                                                                                                                                                                                                                                                              | CA                                                 | <u> </u>                          |
| Wheels                           |                 |                                                                                                        |                             | 17.5 x 6.00-127                          |                   |                                          |                                                                                                                                                                                                                                                                                                                                                                                                                                                                                                                                                                                                                                                                                                                                                                                                                                                                                                                                                                                                                                                                                                                                                                                                                                                                                                                                                                                                                                                                                                                                                                                                                                                                                                                                                                                                                                                                                                                                                                                                                                                                                                                                | A TH                                               |                                   |
| BRAKES                           |                 |                                                                                                        |                             |                                          |                   | kes with Dual Circuit Hydraulic Control, | DAW PART OF A FIRST                                                                                                                                                                                                                                                                                                                                                                                                                                                                                                                                                                                                                                                                                                                                                                                                                                                                                                                                                                                                                                                                                                                                                                                                                                                                                                                                                                                                                                                                                                                                                                                                                                                                                                                                                                                                                                                                                                                                                                                                                                                                                                            | N CW                                               | OAH                               |
| Service                          |                 | Dr                                                                                                     | um Brakes with Dual Circuit | Hydraulic Control,                       |                   | APA I A SY N                             | The state of the s | 0.000                                              |                                   |
|                                  |                 | Vacuum Assistance and Load Sensing Proportioning Valve (LSPV)  Load Sensing Proportioning Valve (LSPV) |                             |                                          |                   |                                          |                                                                                                                                                                                                                                                                                                                                                                                                                                                                                                                                                                                                                                                                                                                                                                                                                                                                                                                                                                                                                                                                                                                                                                                                                                                                                                                                                                                                                                                                                                                                                                                                                                                                                                                                                                                                                                                                                                                                                                                                                                                                                                                                | a-FOH- a-a                                         | ROH o                             |
| Parking Brake Type               |                 |                                                                                                        | Tran                        | smission Mounted, Mechanical Operated In |                   | benshing 1 reportioning variet (201 1)   |                                                                                                                                                                                                                                                                                                                                                                                                                                                                                                                                                                                                                                                                                                                                                                                                                                                                                                                                                                                                                                                                                                                                                                                                                                                                                                                                                                                                                                                                                                                                                                                                                                                                                                                                                                                                                                                                                                                                                                                                                                                                                                                                | PaUAL                                              | - NN - 91                         |
| Auxiliary                        |                 |                                                                                                        | II dii                      | Exhaust Brake                            | iternal Expanding |                                          | Isuzu Malaysia Sdn. Bhd. is engaged in an ongo                                                                                                                                                                                                                                                                                                                                                                                                                                                                                                                                                                                                                                                                                                                                                                                                                                                                                                                                                                                                                                                                                                                                                                                                                                                                                                                                                                                                                                                                                                                                                                                                                                                                                                                                                                                                                                                                                                                                                                                                                                                                                 | ing research and development pro                   | gramme, and reserves the right to |
| STEERING                         |                 |                                                                                                        |                             | Exilidade branc                          |                   |                                          | change specifications, resulting in advanceme                                                                                                                                                                                                                                                                                                                                                                                                                                                                                                                                                                                                                                                                                                                                                                                                                                                                                                                                                                                                                                                                                                                                                                                                                                                                                                                                                                                                                                                                                                                                                                                                                                                                                                                                                                                                                                                                                                                                                                                                                                                                                  |                                                    |                                   |
| Steering System                  |                 |                                                                                                        |                             | Power Assist, Recirculating Ball T       | vne               |                                          | specifications are within normal manufacturing                                                                                                                                                                                                                                                                                                                                                                                                                                                                                                                                                                                                                                                                                                                                                                                                                                                                                                                                                                                                                                                                                                                                                                                                                                                                                                                                                                                                                                                                                                                                                                                                                                                                                                                                                                                                                                                                                                                                                                                                                                                                                 | g allowances and tolerances.                       |                                   |
| Min. Turning Radius              | m               | 6.3                                                                                                    | 7.1                         | 6.3                                      | 7.1               | 7.8                                      | Dealer's information                                                                                                                                                                                                                                                                                                                                                                                                                                                                                                                                                                                                                                                                                                                                                                                                                                                                                                                                                                                                                                                                                                                                                                                                                                                                                                                                                                                                                                                                                                                                                                                                                                                                                                                                                                                                                                                                                                                                                                                                                                                                                                           |                                                    |                                   |
| ELECTRICAL                       |                 |                                                                                                        |                             |                                          |                   |                                          | Dealer's Information                                                                                                                                                                                                                                                                                                                                                                                                                                                                                                                                                                                                                                                                                                                                                                                                                                                                                                                                                                                                                                                                                                                                                                                                                                                                                                                                                                                                                                                                                                                                                                                                                                                                                                                                                                                                                                                                                                                                                                                                                                                                                                           |                                                    |                                   |
| Battery                          |                 |                                                                                                        |                             | 12V x 2                                  |                   |                                          | Authorised Isuzu Dealer                                                                                                                                                                                                                                                                                                                                                                                                                                                                                                                                                                                                                                                                                                                                                                                                                                                                                                                                                                                                                                                                                                                                                                                                                                                                                                                                                                                                                                                                                                                                                                                                                                                                                                                                                                                                                                                                                                                                                                                                                                                                                                        |                                                    |                                   |
| Alternator                       |                 | 241                                                                                                    | 7-80A                       |                                          | 24V-90A           |                                          | AUTOEXEC COR                                                                                                                                                                                                                                                                                                                                                                                                                                                                                                                                                                                                                                                                                                                                                                                                                                                                                                                                                                                                                                                                                                                                                                                                                                                                                                                                                                                                                                                                                                                                                                                                                                                                                                                                                                                                                                                                                                                                                                                                                                                                                                                   | ODATION SE                                         | N BUD (E07776 LI)                 |
| DIMENSION                        |                 |                                                                                                        |                             |                                          |                   |                                          |                                                                                                                                                                                                                                                                                                                                                                                                                                                                                                                                                                                                                                                                                                                                                                                                                                                                                                                                                                                                                                                                                                                                                                                                                                                                                                                                                                                                                                                                                                                                                                                                                                                                                                                                                                                                                                                                                                                                                                                                                                                                                                                                |                                                    |                                   |
| Overall Length                   | mm              | 5,985                                                                                                  | 6,635                       | 5,985                                    | 6,635             | 7,355                                    | Lot 256, No. 3-2, Jala                                                                                                                                                                                                                                                                                                                                                                                                                                                                                                                                                                                                                                                                                                                                                                                                                                                                                                                                                                                                                                                                                                                                                                                                                                                                                                                                                                                                                                                                                                                                                                                                                                                                                                                                                                                                                                                                                                                                                                                                                                                                                                         | n Semarak, 54100                                   | 0 Kuala Lumpur                    |
| Overall Width                    | mm              |                                                                                                        |                             | 2)25                                     |                   | 0.075                                    |                                                                                                                                                                                                                                                                                                                                                                                                                                                                                                                                                                                                                                                                                                                                                                                                                                                                                                                                                                                                                                                                                                                                                                                                                                                                                                                                                                                                                                                                                                                                                                                                                                                                                                                                                                                                                                                                                                                                                                                                                                                                                                                                |                                                    | •                                 |
| Overall Height                   | mm              | 7 705                                                                                                  |                             | 270                                      | 7.015             | 2,275                                    | Sales Enquiry: 03 - 20                                                                                                                                                                                                                                                                                                                                                                                                                                                                                                                                                                                                                                                                                                                                                                                                                                                                                                                                                                                                                                                                                                                                                                                                                                                                                                                                                                                                                                                                                                                                                                                                                                                                                                                                                                                                                                                                                                                                                                                                                                                                                                         | 91 2255                                            |                                   |
| Wheelbase                        | mm              | 3,365                                                                                                  | 3,815                       | 3,365                                    | 3,815             | 4,175                                    |                                                                                                                                                                                                                                                                                                                                                                                                                                                                                                                                                                                                                                                                                                                                                                                                                                                                                                                                                                                                                                                                                                                                                                                                                                                                                                                                                                                                                                                                                                                                                                                                                                                                                                                                                                                                                                                                                                                                                                                                                                                                                                                                |                                                    |                                   |
| Front Overhang                   | mm              | 1 510                                                                                                  | 1 710                       | 1,110                                    | 1710              | 0.070                                    | January 71m Carrage                                                                                                                                                                                                                                                                                                                                                                                                                                                                                                                                                                                                                                                                                                                                                                                                                                                                                                                                                                                                                                                                                                                                                                                                                                                                                                                                                                                                                                                                                                                                                                                                                                                                                                                                                                                                                                                                                                                                                                                                                                                                                                            | al.                                                |                                   |
| Rear Overhang<br>Front Tread     | mm              | 1,510                                                                                                  | 1,710                       | 1,510   1,680                            | 1,710             | 2,070                                    | 📗 📘 🚺 IsuzuJInSemar                                                                                                                                                                                                                                                                                                                                                                                                                                                                                                                                                                                                                                                                                                                                                                                                                                                                                                                                                                                                                                                                                                                                                                                                                                                                                                                                                                                                                                                                                                                                                                                                                                                                                                                                                                                                                                                                                                                                                                                                                                                                                                            | ak                                                 |                                   |
| Rear Tread                       | mm<br>mm        |                                                                                                        |                             | 1,680                                    |                   |                                          |                                                                                                                                                                                                                                                                                                                                                                                                                                                                                                                                                                                                                                                                                                                                                                                                                                                                                                                                                                                                                                                                                                                                                                                                                                                                                                                                                                                                                                                                                                                                                                                                                                                                                                                                                                                                                                                                                                                                                                                                                                                                                                                                |                                                    |                                   |
| Cab to Axle Center               | mm              | 2.795                                                                                                  | 3.242                       | 2,792                                    | 3.242             | 3,602                                    |                                                                                                                                                                                                                                                                                                                                                                                                                                                                                                                                                                                                                                                                                                                                                                                                                                                                                                                                                                                                                                                                                                                                                                                                                                                                                                                                                                                                                                                                                                                                                                                                                                                                                                                                                                                                                                                                                                                                                                                                                                                                                                                                |                                                    |                                   |
| CON TO MAIC COULCE               | 111111          | 2,130                                                                                                  | 0,272                       | 2,102                                    | 0,474             | J,002                                    |                                                                                                                                                                                                                                                                                                                                                                                                                                                                                                                                                                                                                                                                                                                                                                                                                                                                                                                                                                                                                                                                                                                                                                                                                                                                                                                                                                                                                                                                                                                                                                                                                                                                                                                                                                                                                                                                                                                                                                                                                                                                                                                                |                                                    |                                   |
|                                  |                 |                                                                                                        |                             |                                          |                   |                                          |                                                                                                                                                                                                                                                                                                                                                                                                                                                                                                                                                                                                                                                                                                                                                                                                                                                                                                                                                                                                                                                                                                                                                                                                                                                                                                                                                                                                                                                                                                                                                                                                                                                                                                                                                                                                                                                                                                                                                                                                                                                                                                                                |                                                    |                                   |