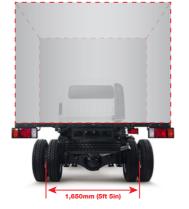

| SPECIFICATIONS                   |                 | NPRPRO                                                                                                 |                             | NPR150                                   | ) P               | NOR PRO                                  |                                                                                                                                                                                                                                                                                                                                                                                                                                                                                                                                                                                                                                                                                                                                                                                                                                                                                                                                                                                                                                                                                                                                                                                                                                                                                                                                                                                                                                                                                                                                                                                                                                                                                                                                                                                                                                                                                                                                                                                                                                                                                                                                | Body Length (ft)  Body Leng                        | th (n) :                          |
|----------------------------------|-----------------|--------------------------------------------------------------------------------------------------------|-----------------------------|------------------------------------------|-------------------|------------------------------------------|--------------------------------------------------------------------------------------------------------------------------------------------------------------------------------------------------------------------------------------------------------------------------------------------------------------------------------------------------------------------------------------------------------------------------------------------------------------------------------------------------------------------------------------------------------------------------------------------------------------------------------------------------------------------------------------------------------------------------------------------------------------------------------------------------------------------------------------------------------------------------------------------------------------------------------------------------------------------------------------------------------------------------------------------------------------------------------------------------------------------------------------------------------------------------------------------------------------------------------------------------------------------------------------------------------------------------------------------------------------------------------------------------------------------------------------------------------------------------------------------------------------------------------------------------------------------------------------------------------------------------------------------------------------------------------------------------------------------------------------------------------------------------------------------------------------------------------------------------------------------------------------------------------------------------------------------------------------------------------------------------------------------------------------------------------------------------------------------------------------------------------|----------------------------------------------------|-----------------------------------|
| MODEL CODE                       |                 | NPR81UHL                                                                                               | NPR81UKH                    | NPR75UHL NPR75                           | UKH NOR           | R75UKN NOR75ULN                          | DODV                                                                                                                                                                                                                                                                                                                                                                                                                                                                                                                                                                                                                                                                                                                                                                                                                                                                                                                                                                                                                                                                                                                                                                                                                                                                                                                                                                                                                                                                                                                                                                                                                                                                                                                                                                                                                                                                                                                                                                                                                                                                                                                           |                                                    | •                                 |
| Drive System                     |                 |                                                                                                        |                             | 4 x 2                                    | ·                 | ·                                        | BODY                                                                                                                                                                                                                                                                                                                                                                                                                                                                                                                                                                                                                                                                                                                                                                                                                                                                                                                                                                                                                                                                                                                                                                                                                                                                                                                                                                                                                                                                                                                                                                                                                                                                                                                                                                                                                                                                                                                                                                                                                                                                                                                           |                                                    |                                   |
| ENGINE                           |                 |                                                                                                        |                             |                                          |                   | APPLICATION                              |                                                                                                                                                                                                                                                                                                                                                                                                                                                                                                                                                                                                                                                                                                                                                                                                                                                                                                                                                                                                                                                                                                                                                                                                                                                                                                                                                                                                                                                                                                                                                                                                                                                                                                                                                                                                                                                                                                                                                                                                                                                                                                                                |                                                    |                                   |
| Model                            |                 | 4HL1-TC 4HK1-TC                                                                                        |                             |                                          |                   |                                          | APPLICATION                                                                                                                                                                                                                                                                                                                                                                                                                                                                                                                                                                                                                                                                                                                                                                                                                                                                                                                                                                                                                                                                                                                                                                                                                                                                                                                                                                                                                                                                                                                                                                                                                                                                                                                                                                                                                                                                                                                                                                                                                                                                                                                    | <b>"</b> @ <b>"</b>                                | <u> </u>                          |
| Туре                             |                 | 4-Cylinder In-line, 4-Cycle, Water-Cooled OHC, Turbo with Intercooler 4,778 5,193                      |                             |                                          |                   |                                          |                                                                                                                                                                                                                                                                                                                                                                                                                                                                                                                                                                                                                                                                                                                                                                                                                                                                                                                                                                                                                                                                                                                                                                                                                                                                                                                                                                                                                                                                                                                                                                                                                                                                                                                                                                                                                                                                                                                                                                                                                                                                                                                                | Short Wheel Base (mm)                              | <b>~</b>                          |
| Displacement                     | CC              |                                                                                                        |                             | 5,193<br>110 (150) @ 2,600               |                   |                                          |                                                                                                                                                                                                                                                                                                                                                                                                                                                                                                                                                                                                                                                                                                                                                                                                                                                                                                                                                                                                                                                                                                                                                                                                                                                                                                                                                                                                                                                                                                                                                                                                                                                                                                                                                                                                                                                                                                                                                                                                                                                                                                                                | Long Wheel Base (mm                                | <u>))</u>                         |
| Maximum Output (Gross)           | kW (PS) @ rpm   |                                                                                                        | 5)@2,600                    | 404 (41) @ 1,600-2,600                   |                   |                                          | NPRPRO                                                                                                                                                                                                                                                                                                                                                                                                                                                                                                                                                                                                                                                                                                                                                                                                                                                                                                                                                                                                                                                                                                                                                                                                                                                                                                                                                                                                                                                                                                                                                                                                                                                                                                                                                                                                                                                                                                                                                                                                                                                                                                                         | NPR150                                             | NGRPRO                            |
| Maximum Torque<br>Emission Level | Nm (kgfm) @ rpm | 3/2(3)                                                                                                 | 3)@1,600                    | 404 (41) @ 1,600-2,600<br>Euro 2         |                   |                                          | MODEL NPRSIUHL NPRSIUKH                                                                                                                                                                                                                                                                                                                                                                                                                                                                                                                                                                                                                                                                                                                                                                                                                                                                                                                                                                                                                                                                                                                                                                                                                                                                                                                                                                                                                                                                                                                                                                                                                                                                                                                                                                                                                                                                                                                                                                                                                                                                                                        | NPR75UHL NPR75UKH                                  | NOR75UKN NOR75ULN                 |
| Fuel System                      |                 |                                                                                                        |                             | Common Rail Direct Injection             |                   |                                          |                                                                                                                                                                                                                                                                                                                                                                                                                                                                                                                                                                                                                                                                                                                                                                                                                                                                                                                                                                                                                                                                                                                                                                                                                                                                                                                                                                                                                                                                                                                                                                                                                                                                                                                                                                                                                                                                                                                                                                                                                                                                                                                                |                                                    |                                   |
| TRANSMISSION                     |                 |                                                                                                        |                             | Continion Rail Direct Injection          |                   |                                          | Standard ft 14.5 16.7                                                                                                                                                                                                                                                                                                                                                                                                                                                                                                                                                                                                                                                                                                                                                                                                                                                                                                                                                                                                                                                                                                                                                                                                                                                                                                                                                                                                                                                                                                                                                                                                                                                                                                                                                                                                                                                                                                                                                                                                                                                                                                          | 14.5 16.7                                          | 16.7 18.5                         |
| Model                            |                 |                                                                                                        |                             | MYY-6S                                   |                   |                                          |                                                                                                                                                                                                                                                                                                                                                                                                                                                                                                                                                                                                                                                                                                                                                                                                                                                                                                                                                                                                                                                                                                                                                                                                                                                                                                                                                                                                                                                                                                                                                                                                                                                                                                                                                                                                                                                                                                                                                                                                                                                                                                                                |                                                    |                                   |
| Туре                             |                 |                                                                                                        |                             | 6-Speed Manual                           |                   |                                          |                                                                                                                                                                                                                                                                                                                                                                                                                                                                                                                                                                                                                                                                                                                                                                                                                                                                                                                                                                                                                                                                                                                                                                                                                                                                                                                                                                                                                                                                                                                                                                                                                                                                                                                                                                                                                                                                                                                                                                                                                                                                                                                                | P                                                  |                                   |
| .,,,,                            | 1st             |                                                                                                        | 5.979                       |                                          |                   |                                          |                                                                                                                                                                                                                                                                                                                                                                                                                                                                                                                                                                                                                                                                                                                                                                                                                                                                                                                                                                                                                                                                                                                                                                                                                                                                                                                                                                                                                                                                                                                                                                                                                                                                                                                                                                                                                                                                                                                                                                                                                                                                                                                                |                                                    |                                   |
|                                  | 2nd             |                                                                                                        | 3,434                       |                                          |                   |                                          |                                                                                                                                                                                                                                                                                                                                                                                                                                                                                                                                                                                                                                                                                                                                                                                                                                                                                                                                                                                                                                                                                                                                                                                                                                                                                                                                                                                                                                                                                                                                                                                                                                                                                                                                                                                                                                                                                                                                                                                                                                                                                                                                |                                                    |                                   |
|                                  | 3rd             |                                                                                                        |                             | 1.862                                    |                   |                                          |                                                                                                                                                                                                                                                                                                                                                                                                                                                                                                                                                                                                                                                                                                                                                                                                                                                                                                                                                                                                                                                                                                                                                                                                                                                                                                                                                                                                                                                                                                                                                                                                                                                                                                                                                                                                                                                                                                                                                                                                                                                                                                                                |                                                    |                                   |
|                                  | 4th             |                                                                                                        |                             | 1.297                                    |                   |                                          |                                                                                                                                                                                                                                                                                                                                                                                                                                                                                                                                                                                                                                                                                                                                                                                                                                                                                                                                                                                                                                                                                                                                                                                                                                                                                                                                                                                                                                                                                                                                                                                                                                                                                                                                                                                                                                                                                                                                                                                                                                                                                                                                |                                                    |                                   |
|                                  | 5th             |                                                                                                        |                             | 1.000                                    |                   |                                          |                                                                                                                                                                                                                                                                                                                                                                                                                                                                                                                                                                                                                                                                                                                                                                                                                                                                                                                                                                                                                                                                                                                                                                                                                                                                                                                                                                                                                                                                                                                                                                                                                                                                                                                                                                                                                                                                                                                                                                                                                                                                                                                                |                                                    |                                   |
|                                  | 6th             |                                                                                                        |                             | 0.759                                    |                   |                                          | Refrigerated Box / Box                                                                                                                                                                                                                                                                                                                                                                                                                                                                                                                                                                                                                                                                                                                                                                                                                                                                                                                                                                                                                                                                                                                                                                                                                                                                                                                                                                                                                                                                                                                                                                                                                                                                                                                                                                                                                                                                                                                                                                                                                                                                                                         | Curtain Sider                                      | Livestock                         |
|                                  | Reverse         |                                                                                                        |                             | 5.701                                    | ,                 |                                          |                                                                                                                                                                                                                                                                                                                                                                                                                                                                                                                                                                                                                                                                                                                                                                                                                                                                                                                                                                                                                                                                                                                                                                                                                                                                                                                                                                                                                                                                                                                                                                                                                                                                                                                                                                                                                                                                                                                                                                                                                                                                                                                                |                                                    | 7                                 |
|                                  | Final           | 5.                                                                                                     | 125                         | 4.556                                    |                   | 5.125                                    |                                                                                                                                                                                                                                                                                                                                                                                                                                                                                                                                                                                                                                                                                                                                                                                                                                                                                                                                                                                                                                                                                                                                                                                                                                                                                                                                                                                                                                                                                                                                                                                                                                                                                                                                                                                                                                                                                                                                                                                                                                                                                                                                |                                                    |                                   |
| WEIGHT & CAPACITIES              |                 |                                                                                                        |                             |                                          |                   |                                          |                                                                                                                                                                                                                                                                                                                                                                                                                                                                                                                                                                                                                                                                                                                                                                                                                                                                                                                                                                                                                                                                                                                                                                                                                                                                                                                                                                                                                                                                                                                                                                                                                                                                                                                                                                                                                                                                                                                                                                                                                                                                                                                                |                                                    |                                   |
| Gross Vehicle Weight             | kg              | 0.445                                                                                                  |                             | 500                                      |                   | 8,500                                    |                                                                                                                                                                                                                                                                                                                                                                                                                                                                                                                                                                                                                                                                                                                                                                                                                                                                                                                                                                                                                                                                                                                                                                                                                                                                                                                                                                                                                                                                                                                                                                                                                                                                                                                                                                                                                                                                                                                                                                                                                                                                                                                                |                                                    |                                   |
| Curb Weight                      | kg              | 2,415                                                                                                  | 2,545                       | 2,455 2,49                               |                   | 2,705 2,790                              |                                                                                                                                                                                                                                                                                                                                                                                                                                                                                                                                                                                                                                                                                                                                                                                                                                                                                                                                                                                                                                                                                                                                                                                                                                                                                                                                                                                                                                                                                                                                                                                                                                                                                                                                                                                                                                                                                                                                                                                                                                                                                                                                |                                                    |                                   |
| Front<br>Rear                    | kg              | 1,665<br>750                                                                                           | 1,690<br>855                | 1,610 1,63<br>845 860                    |                   | 1,710 1,785<br>995 1,005                 | Roll On Roll Off Tanker                                                                                                                                                                                                                                                                                                                                                                                                                                                                                                                                                                                                                                                                                                                                                                                                                                                                                                                                                                                                                                                                                                                                                                                                                                                                                                                                                                                                                                                                                                                                                                                                                                                                                                                                                                                                                                                                                                                                                                                                                                                                                                        | Garbage Compacto                                   | r Tipper / Dump Truck             |
|                                  | kg              | /50                                                                                                    | 855                         | 100                                      | U                 | 995   1,005                              |                                                                                                                                                                                                                                                                                                                                                                                                                                                                                                                                                                                                                                                                                                                                                                                                                                                                                                                                                                                                                                                                                                                                                                                                                                                                                                                                                                                                                                                                                                                                                                                                                                                                                                                                                                                                                                                                                                                                                                                                                                                                                                                                | , ,                                                |                                   |
| Fuel Tank Capacity  AXLE         |                 |                                                                                                        |                             | 100                                      |                   |                                          |                                                                                                                                                                                                                                                                                                                                                                                                                                                                                                                                                                                                                                                                                                                                                                                                                                                                                                                                                                                                                                                                                                                                                                                                                                                                                                                                                                                                                                                                                                                                                                                                                                                                                                                                                                                                                                                                                                                                                                                                                                                                                                                                | _ 4                                                | A                                 |
| Front                            | Туре            |                                                                                                        |                             | Reverse Elliot, I-Beam                   |                   |                                          |                                                                                                                                                                                                                                                                                                                                                                                                                                                                                                                                                                                                                                                                                                                                                                                                                                                                                                                                                                                                                                                                                                                                                                                                                                                                                                                                                                                                                                                                                                                                                                                                                                                                                                                                                                                                                                                                                                                                                                                                                                                                                                                                |                                                    |                                   |
| Front Axle Capacity (Design)     | kg              |                                                                                                        | 3.                          | 100                                      |                   | 3.300                                    |                                                                                                                                                                                                                                                                                                                                                                                                                                                                                                                                                                                                                                                                                                                                                                                                                                                                                                                                                                                                                                                                                                                                                                                                                                                                                                                                                                                                                                                                                                                                                                                                                                                                                                                                                                                                                                                                                                                                                                                                                                                                                                                                |                                                    |                                   |
| Rear                             | Туре            |                                                                                                        | O,                          | Banjo, Full Floating                     |                   | 0,000                                    | <b>₹</b>                                                                                                                                                                                                                                                                                                                                                                                                                                                                                                                                                                                                                                                                                                                                                                                                                                                                                                                                                                                                                                                                                                                                                                                                                                                                                                                                                                                                                                                                                                                                                                                                                                                                                                                                                                                                                                                                                                                                                                                                                                                                                                                       | 9 <del>}                                    </del> |                                   |
| Rear Axle Capacity (Design)      | kg              |                                                                                                        |                             | 6,600                                    |                   |                                          | Crane Cargo                                                                                                                                                                                                                                                                                                                                                                                                                                                                                                                                                                                                                                                                                                                                                                                                                                                                                                                                                                                                                                                                                                                                                                                                                                                                                                                                                                                                                                                                                                                                                                                                                                                                                                                                                                                                                                                                                                                                                                                                                                                                                                                    | Tow Truck                                          | Car Carrier                       |
| SUSPENSION SYSTEM                | ,               |                                                                                                        |                             | 2,222                                    |                   |                                          | orano sargo                                                                                                                                                                                                                                                                                                                                                                                                                                                                                                                                                                                                                                                                                                                                                                                                                                                                                                                                                                                                                                                                                                                                                                                                                                                                                                                                                                                                                                                                                                                                                                                                                                                                                                                                                                                                                                                                                                                                                                                                                                                                                                                    | Tow Truck                                          | our ourner                        |
| Suspension                       | Front           | Semi Elliptical Alloy Steel Leaf Spring                                                                |                             |                                          |                   |                                          | ٦                                                                                                                                                                                                                                                                                                                                                                                                                                                                                                                                                                                                                                                                                                                                                                                                                                                                                                                                                                                                                                                                                                                                                                                                                                                                                                                                                                                                                                                                                                                                                                                                                                                                                                                                                                                                                                                                                                                                                                                                                                                                                                                              |                                                    |                                   |
|                                  | Rear            | with Double Acting Telescopic Shock Absorber                                                           |                             |                                          |                   |                                          | Refer to ISUZU authorised drawing plan for act                                                                                                                                                                                                                                                                                                                                                                                                                                                                                                                                                                                                                                                                                                                                                                                                                                                                                                                                                                                                                                                                                                                                                                                                                                                                                                                                                                                                                                                                                                                                                                                                                                                                                                                                                                                                                                                                                                                                                                                                                                                                                 | ual body length at ISUZU dealers.                  |                                   |
| TYRES & WHEELS                   |                 |                                                                                                        |                             |                                          |                   |                                          | Pictures shown are for illustration purposes of                                                                                                                                                                                                                                                                                                                                                                                                                                                                                                                                                                                                                                                                                                                                                                                                                                                                                                                                                                                                                                                                                                                                                                                                                                                                                                                                                                                                                                                                                                                                                                                                                                                                                                                                                                                                                                                                                                                                                                                                                                                                                | ıly.                                               |                                   |
| Tyres                            |                 |                                                                                                        |                             | 215 / 75R17.5                            |                   |                                          | 9                                                                                                                                                                                                                                                                                                                                                                                                                                                                                                                                                                                                                                                                                                                                                                                                                                                                                                                                                                                                                                                                                                                                                                                                                                                                                                                                                                                                                                                                                                                                                                                                                                                                                                                                                                                                                                                                                                                                                                                                                                                                                                                              | CA                                                 | <u> </u>                          |
| Wheels                           |                 |                                                                                                        |                             | 17.5 x 6.00-127                          |                   |                                          |                                                                                                                                                                                                                                                                                                                                                                                                                                                                                                                                                                                                                                                                                                                                                                                                                                                                                                                                                                                                                                                                                                                                                                                                                                                                                                                                                                                                                                                                                                                                                                                                                                                                                                                                                                                                                                                                                                                                                                                                                                                                                                                                | A TH                                               |                                   |
| BRAKES                           |                 |                                                                                                        |                             |                                          |                   | kes with Dual Circuit Hydraulic Control, | DAW PART OF A FIRST                                                                                                                                                                                                                                                                                                                                                                                                                                                                                                                                                                                                                                                                                                                                                                                                                                                                                                                                                                                                                                                                                                                                                                                                                                                                                                                                                                                                                                                                                                                                                                                                                                                                                                                                                                                                                                                                                                                                                                                                                                                                                                            | N CW                                               | OAH                               |
| Service                          |                 | Dr                                                                                                     | um Brakes with Dual Circuit | Hydraulic Control,                       |                   | APA I A SY N                             | The state of the s | 0.000                                              |                                   |
|                                  |                 | Vacuum Assistance and Load Sensing Proportioning Valve (LSPV)  Load Sensing Proportioning Valve (LSPV) |                             |                                          |                   |                                          |                                                                                                                                                                                                                                                                                                                                                                                                                                                                                                                                                                                                                                                                                                                                                                                                                                                                                                                                                                                                                                                                                                                                                                                                                                                                                                                                                                                                                                                                                                                                                                                                                                                                                                                                                                                                                                                                                                                                                                                                                                                                                                                                | a-FOH- a-a                                         | ROH o                             |
| Parking Brake Type               |                 |                                                                                                        | Tran                        | smission Mounted, Mechanical Operated In |                   | benshing 1 reportioning variet (201 1)   |                                                                                                                                                                                                                                                                                                                                                                                                                                                                                                                                                                                                                                                                                                                                                                                                                                                                                                                                                                                                                                                                                                                                                                                                                                                                                                                                                                                                                                                                                                                                                                                                                                                                                                                                                                                                                                                                                                                                                                                                                                                                                                                                | PaUAL                                              | - NN - 91                         |
| Auxiliary                        |                 |                                                                                                        | II dii                      | Exhaust Brake                            | iternal Expanding |                                          | Isuzu Malaysia Sdn. Bhd. is engaged in an ongo                                                                                                                                                                                                                                                                                                                                                                                                                                                                                                                                                                                                                                                                                                                                                                                                                                                                                                                                                                                                                                                                                                                                                                                                                                                                                                                                                                                                                                                                                                                                                                                                                                                                                                                                                                                                                                                                                                                                                                                                                                                                                 | ing research and development pro                   | gramme, and reserves the right to |
| STEERING                         |                 |                                                                                                        |                             | Exilidade branc                          |                   |                                          | change specifications, resulting in advanceme                                                                                                                                                                                                                                                                                                                                                                                                                                                                                                                                                                                                                                                                                                                                                                                                                                                                                                                                                                                                                                                                                                                                                                                                                                                                                                                                                                                                                                                                                                                                                                                                                                                                                                                                                                                                                                                                                                                                                                                                                                                                                  |                                                    |                                   |
| Steering System                  |                 |                                                                                                        |                             | Power Assist, Recirculating Ball T       | vne               |                                          | specifications are within normal manufacturing                                                                                                                                                                                                                                                                                                                                                                                                                                                                                                                                                                                                                                                                                                                                                                                                                                                                                                                                                                                                                                                                                                                                                                                                                                                                                                                                                                                                                                                                                                                                                                                                                                                                                                                                                                                                                                                                                                                                                                                                                                                                                 | g allowances and tolerances.                       |                                   |
| Min. Turning Radius              | m               | 6.3                                                                                                    | 7.1                         | 6.3                                      | 7.1               | 7.8                                      | Dealer's information                                                                                                                                                                                                                                                                                                                                                                                                                                                                                                                                                                                                                                                                                                                                                                                                                                                                                                                                                                                                                                                                                                                                                                                                                                                                                                                                                                                                                                                                                                                                                                                                                                                                                                                                                                                                                                                                                                                                                                                                                                                                                                           |                                                    |                                   |
| ELECTRICAL                       |                 |                                                                                                        |                             |                                          |                   |                                          | Dealer's Information                                                                                                                                                                                                                                                                                                                                                                                                                                                                                                                                                                                                                                                                                                                                                                                                                                                                                                                                                                                                                                                                                                                                                                                                                                                                                                                                                                                                                                                                                                                                                                                                                                                                                                                                                                                                                                                                                                                                                                                                                                                                                                           |                                                    |                                   |
| Battery                          |                 |                                                                                                        |                             | 12V x 2                                  |                   |                                          | Authorised Isuzu Dealer                                                                                                                                                                                                                                                                                                                                                                                                                                                                                                                                                                                                                                                                                                                                                                                                                                                                                                                                                                                                                                                                                                                                                                                                                                                                                                                                                                                                                                                                                                                                                                                                                                                                                                                                                                                                                                                                                                                                                                                                                                                                                                        |                                                    |                                   |
| Alternator                       |                 | 241                                                                                                    | 7-80A                       |                                          | 24V-90A           |                                          | AUTOEXEC COR                                                                                                                                                                                                                                                                                                                                                                                                                                                                                                                                                                                                                                                                                                                                                                                                                                                                                                                                                                                                                                                                                                                                                                                                                                                                                                                                                                                                                                                                                                                                                                                                                                                                                                                                                                                                                                                                                                                                                                                                                                                                                                                   | ODATION SE                                         | N BUD (E07776 LI)                 |
| DIMENSION                        |                 |                                                                                                        |                             |                                          |                   |                                          |                                                                                                                                                                                                                                                                                                                                                                                                                                                                                                                                                                                                                                                                                                                                                                                                                                                                                                                                                                                                                                                                                                                                                                                                                                                                                                                                                                                                                                                                                                                                                                                                                                                                                                                                                                                                                                                                                                                                                                                                                                                                                                                                |                                                    |                                   |
| Overall Length                   | mm              | 5,985                                                                                                  | 6,635                       | 5,985                                    | 6,635             | 7,355                                    | Lot 256, No. 3-2, Jala                                                                                                                                                                                                                                                                                                                                                                                                                                                                                                                                                                                                                                                                                                                                                                                                                                                                                                                                                                                                                                                                                                                                                                                                                                                                                                                                                                                                                                                                                                                                                                                                                                                                                                                                                                                                                                                                                                                                                                                                                                                                                                         | n Semarak, 54100                                   | 0 Kuala Lumpur                    |
| Overall Width                    | mm              |                                                                                                        |                             | 2)25                                     |                   | 0.075                                    |                                                                                                                                                                                                                                                                                                                                                                                                                                                                                                                                                                                                                                                                                                                                                                                                                                                                                                                                                                                                                                                                                                                                                                                                                                                                                                                                                                                                                                                                                                                                                                                                                                                                                                                                                                                                                                                                                                                                                                                                                                                                                                                                |                                                    | •                                 |
| Overall Height                   | mm              | 7 705                                                                                                  |                             | 270                                      | 7.015             | 2,275                                    | Sales Enquiry: 03 - 20                                                                                                                                                                                                                                                                                                                                                                                                                                                                                                                                                                                                                                                                                                                                                                                                                                                                                                                                                                                                                                                                                                                                                                                                                                                                                                                                                                                                                                                                                                                                                                                                                                                                                                                                                                                                                                                                                                                                                                                                                                                                                                         | 91 2255                                            |                                   |
| Wheelbase                        | mm              | 3,365                                                                                                  | 3,815                       | 3,365                                    | 3,815             | 4,175                                    |                                                                                                                                                                                                                                                                                                                                                                                                                                                                                                                                                                                                                                                                                                                                                                                                                                                                                                                                                                                                                                                                                                                                                                                                                                                                                                                                                                                                                                                                                                                                                                                                                                                                                                                                                                                                                                                                                                                                                                                                                                                                                                                                |                                                    |                                   |
| Front Overhang                   | mm              | 1 510                                                                                                  | 1 710                       | 1,110                                    | 1710              | 0.070                                    | January 71m Carrage                                                                                                                                                                                                                                                                                                                                                                                                                                                                                                                                                                                                                                                                                                                                                                                                                                                                                                                                                                                                                                                                                                                                                                                                                                                                                                                                                                                                                                                                                                                                                                                                                                                                                                                                                                                                                                                                                                                                                                                                                                                                                                            | al.                                                |                                   |
| Rear Overhang<br>Front Tread     | mm              | 1,510                                                                                                  | 1,710                       | 1,510   1,680                            | 1,710             | 2,070                                    | 📗 📘 🚺 IsuzuJInSemar                                                                                                                                                                                                                                                                                                                                                                                                                                                                                                                                                                                                                                                                                                                                                                                                                                                                                                                                                                                                                                                                                                                                                                                                                                                                                                                                                                                                                                                                                                                                                                                                                                                                                                                                                                                                                                                                                                                                                                                                                                                                                                            | ak                                                 |                                   |
| Rear Tread                       | mm<br>mm        |                                                                                                        |                             | 1,680                                    |                   |                                          |                                                                                                                                                                                                                                                                                                                                                                                                                                                                                                                                                                                                                                                                                                                                                                                                                                                                                                                                                                                                                                                                                                                                                                                                                                                                                                                                                                                                                                                                                                                                                                                                                                                                                                                                                                                                                                                                                                                                                                                                                                                                                                                                |                                                    |                                   |
| Cab to Axle Center               | mm              | 2.795                                                                                                  | 3.242                       | 2,792                                    | 3.242             | 3,602                                    |                                                                                                                                                                                                                                                                                                                                                                                                                                                                                                                                                                                                                                                                                                                                                                                                                                                                                                                                                                                                                                                                                                                                                                                                                                                                                                                                                                                                                                                                                                                                                                                                                                                                                                                                                                                                                                                                                                                                                                                                                                                                                                                                |                                                    |                                   |
| CON TO MAIC COULCE               | 111111          | 2,130                                                                                                  | 0,272                       | 2,102                                    | 0,474             | J,002                                    |                                                                                                                                                                                                                                                                                                                                                                                                                                                                                                                                                                                                                                                                                                                                                                                                                                                                                                                                                                                                                                                                                                                                                                                                                                                                                                                                                                                                                                                                                                                                                                                                                                                                                                                                                                                                                                                                                                                                                                                                                                                                                                                                |                                                    |                                   |
|                                  |                 |                                                                                                        |                             |                                          |                   |                                          |                                                                                                                                                                                                                                                                                                                                                                                                                                                                                                                                                                                                                                                                                                                                                                                                                                                                                                                                                                                                                                                                                                                                                                                                                                                                                                                                                                                                                                                                                                                                                                                                                                                                                                                                                                                                                                                                                                                                                                                                                                                                                                                                |                                                    |                                   |