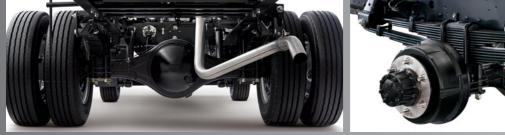

| SPECIFICATIONS                   |                 | NPRPRO                                                                                                 |                             | NPR150                                   | ) P               | NOR PRO                                  |                                                                                                                                                                                                                                                                                                                                                                                                                                                                                                                                                                                                                                                                                                                                                                                                                                                                                                                                                                                                                                                                                                                                                                                                                                                                                                                                                                                                                                                                                                                                                                                                                                                                                                                                                                                                                                                                                                                                                                                                                                                                                                                                | Body Length (ft)  Body Leng                        | th (n) :                          |
|----------------------------------|-----------------|--------------------------------------------------------------------------------------------------------|-----------------------------|------------------------------------------|-------------------|------------------------------------------|--------------------------------------------------------------------------------------------------------------------------------------------------------------------------------------------------------------------------------------------------------------------------------------------------------------------------------------------------------------------------------------------------------------------------------------------------------------------------------------------------------------------------------------------------------------------------------------------------------------------------------------------------------------------------------------------------------------------------------------------------------------------------------------------------------------------------------------------------------------------------------------------------------------------------------------------------------------------------------------------------------------------------------------------------------------------------------------------------------------------------------------------------------------------------------------------------------------------------------------------------------------------------------------------------------------------------------------------------------------------------------------------------------------------------------------------------------------------------------------------------------------------------------------------------------------------------------------------------------------------------------------------------------------------------------------------------------------------------------------------------------------------------------------------------------------------------------------------------------------------------------------------------------------------------------------------------------------------------------------------------------------------------------------------------------------------------------------------------------------------------------|----------------------------------------------------|-----------------------------------|
| MODEL CODE                       |                 | NPR81UHL                                                                                               | NPR81UKH                    | NPR75UHL NPR75                           | UKH NOR           | R75UKN NOR75ULN                          | DODV                                                                                                                                                                                                                                                                                                                                                                                                                                                                                                                                                                                                                                                                                                                                                                                                                                                                                                                                                                                                                                                                                                                                                                                                                                                                                                                                                                                                                                                                                                                                                                                                                                                                                                                                                                                                                                                                                                                                                                                                                                                                                                                           |                                                    | •                                 |
| Drive System                     |                 |                                                                                                        |                             | 4 x 2                                    | ·                 | ·                                        | BODY                                                                                                                                                                                                                                                                                                                                                                                                                                                                                                                                                                                                                                                                                                                                                                                                                                                                                                                                                                                                                                                                                                                                                                                                                                                                                                                                                                                                                                                                                                                                                                                                                                                                                                                                                                                                                                                                                                                                                                                                                                                                                                                           |                                                    |                                   |
| ENGINE                           |                 |                                                                                                        |                             |                                          |                   | APPLICATION                              |                                                                                                                                                                                                                                                                                                                                                                                                                                                                                                                                                                                                                                                                                                                                                                                                                                                                                                                                                                                                                                                                                                                                                                                                                                                                                                                                                                                                                                                                                                                                                                                                                                                                                                                                                                                                                                                                                                                                                                                                                                                                                                                                |                                                    |                                   |
| Model                            |                 | 4HL1-TC 4HK1-TC                                                                                        |                             |                                          |                   |                                          | APPLICATION                                                                                                                                                                                                                                                                                                                                                                                                                                                                                                                                                                                                                                                                                                                                                                                                                                                                                                                                                                                                                                                                                                                                                                                                                                                                                                                                                                                                                                                                                                                                                                                                                                                                                                                                                                                                                                                                                                                                                                                                                                                                                                                    | <b>"</b> @ <b>"</b>                                | <u> </u>                          |
| Туре                             |                 | 4-Cylinder In-line, 4-Cycle, Water-Cooled OHC, Turbo with Intercooler 4,778 5,193                      |                             |                                          |                   |                                          |                                                                                                                                                                                                                                                                                                                                                                                                                                                                                                                                                                                                                                                                                                                                                                                                                                                                                                                                                                                                                                                                                                                                                                                                                                                                                                                                                                                                                                                                                                                                                                                                                                                                                                                                                                                                                                                                                                                                                                                                                                                                                                                                | Short Wheel Base (mm)                              | <b>~</b>                          |
| Displacement                     | CC              |                                                                                                        |                             | 5,193<br>110 (150) @ 2,600               |                   |                                          |                                                                                                                                                                                                                                                                                                                                                                                                                                                                                                                                                                                                                                                                                                                                                                                                                                                                                                                                                                                                                                                                                                                                                                                                                                                                                                                                                                                                                                                                                                                                                                                                                                                                                                                                                                                                                                                                                                                                                                                                                                                                                                                                | Long Wheel Base (mm                                | <u>))</u>                         |
| Maximum Output (Gross)           | kW (PS) @ rpm   |                                                                                                        | 5)@2,600                    | 404 (41) @ 1,600-2,600                   |                   |                                          | NPRPRO                                                                                                                                                                                                                                                                                                                                                                                                                                                                                                                                                                                                                                                                                                                                                                                                                                                                                                                                                                                                                                                                                                                                                                                                                                                                                                                                                                                                                                                                                                                                                                                                                                                                                                                                                                                                                                                                                                                                                                                                                                                                                                                         | NPR150                                             | NGRPRO                            |
| Maximum Torque<br>Emission Level | Nm (kgfm) @ rpm | 3/2(3)                                                                                                 | 3)@1,600                    | 404 (41) @ 1,600-2,600<br>Euro 2         |                   |                                          | MODEL NPRSIUHL NPRSIUKH                                                                                                                                                                                                                                                                                                                                                                                                                                                                                                                                                                                                                                                                                                                                                                                                                                                                                                                                                                                                                                                                                                                                                                                                                                                                                                                                                                                                                                                                                                                                                                                                                                                                                                                                                                                                                                                                                                                                                                                                                                                                                                        | NPR75UHL NPR75UKH                                  | NOR75UKN NOR75ULN                 |
| Fuel System                      |                 |                                                                                                        |                             | Common Rail Direct Injection             |                   |                                          |                                                                                                                                                                                                                                                                                                                                                                                                                                                                                                                                                                                                                                                                                                                                                                                                                                                                                                                                                                                                                                                                                                                                                                                                                                                                                                                                                                                                                                                                                                                                                                                                                                                                                                                                                                                                                                                                                                                                                                                                                                                                                                                                |                                                    |                                   |
| TRANSMISSION                     |                 |                                                                                                        |                             | Continion Rail Direct Injection          |                   |                                          | Standard ft 14.5 16.7                                                                                                                                                                                                                                                                                                                                                                                                                                                                                                                                                                                                                                                                                                                                                                                                                                                                                                                                                                                                                                                                                                                                                                                                                                                                                                                                                                                                                                                                                                                                                                                                                                                                                                                                                                                                                                                                                                                                                                                                                                                                                                          | 14.5 16.7                                          | 16.7 18.5                         |
| Model                            |                 |                                                                                                        |                             | MYY-6S                                   |                   |                                          |                                                                                                                                                                                                                                                                                                                                                                                                                                                                                                                                                                                                                                                                                                                                                                                                                                                                                                                                                                                                                                                                                                                                                                                                                                                                                                                                                                                                                                                                                                                                                                                                                                                                                                                                                                                                                                                                                                                                                                                                                                                                                                                                |                                                    |                                   |
| Туре                             |                 |                                                                                                        |                             | 6-Speed Manual                           |                   |                                          |                                                                                                                                                                                                                                                                                                                                                                                                                                                                                                                                                                                                                                                                                                                                                                                                                                                                                                                                                                                                                                                                                                                                                                                                                                                                                                                                                                                                                                                                                                                                                                                                                                                                                                                                                                                                                                                                                                                                                                                                                                                                                                                                | P                                                  |                                   |
| .,,,,                            | 1st             |                                                                                                        | 5.979                       |                                          |                   |                                          |                                                                                                                                                                                                                                                                                                                                                                                                                                                                                                                                                                                                                                                                                                                                                                                                                                                                                                                                                                                                                                                                                                                                                                                                                                                                                                                                                                                                                                                                                                                                                                                                                                                                                                                                                                                                                                                                                                                                                                                                                                                                                                                                |                                                    |                                   |
|                                  | 2nd             |                                                                                                        | 3,434                       |                                          |                   |                                          |                                                                                                                                                                                                                                                                                                                                                                                                                                                                                                                                                                                                                                                                                                                                                                                                                                                                                                                                                                                                                                                                                                                                                                                                                                                                                                                                                                                                                                                                                                                                                                                                                                                                                                                                                                                                                                                                                                                                                                                                                                                                                                                                |                                                    |                                   |
|                                  | 3rd             |                                                                                                        |                             | 1.862                                    |                   |                                          |                                                                                                                                                                                                                                                                                                                                                                                                                                                                                                                                                                                                                                                                                                                                                                                                                                                                                                                                                                                                                                                                                                                                                                                                                                                                                                                                                                                                                                                                                                                                                                                                                                                                                                                                                                                                                                                                                                                                                                                                                                                                                                                                |                                                    |                                   |
|                                  | 4th             |                                                                                                        |                             | 1.297                                    |                   |                                          |                                                                                                                                                                                                                                                                                                                                                                                                                                                                                                                                                                                                                                                                                                                                                                                                                                                                                                                                                                                                                                                                                                                                                                                                                                                                                                                                                                                                                                                                                                                                                                                                                                                                                                                                                                                                                                                                                                                                                                                                                                                                                                                                |                                                    |                                   |
|                                  | 5th             |                                                                                                        |                             | 1.000                                    |                   |                                          |                                                                                                                                                                                                                                                                                                                                                                                                                                                                                                                                                                                                                                                                                                                                                                                                                                                                                                                                                                                                                                                                                                                                                                                                                                                                                                                                                                                                                                                                                                                                                                                                                                                                                                                                                                                                                                                                                                                                                                                                                                                                                                                                |                                                    |                                   |
|                                  | 6th             |                                                                                                        |                             | 0.759                                    |                   |                                          | Refrigerated Box / Box                                                                                                                                                                                                                                                                                                                                                                                                                                                                                                                                                                                                                                                                                                                                                                                                                                                                                                                                                                                                                                                                                                                                                                                                                                                                                                                                                                                                                                                                                                                                                                                                                                                                                                                                                                                                                                                                                                                                                                                                                                                                                                         | Curtain Sider                                      | Livestock                         |
|                                  | Reverse         |                                                                                                        |                             | 5.701                                    | ,                 |                                          |                                                                                                                                                                                                                                                                                                                                                                                                                                                                                                                                                                                                                                                                                                                                                                                                                                                                                                                                                                                                                                                                                                                                                                                                                                                                                                                                                                                                                                                                                                                                                                                                                                                                                                                                                                                                                                                                                                                                                                                                                                                                                                                                |                                                    | 7                                 |
|                                  | Final           | 5.                                                                                                     | 125                         | 4.556                                    |                   | 5.125                                    |                                                                                                                                                                                                                                                                                                                                                                                                                                                                                                                                                                                                                                                                                                                                                                                                                                                                                                                                                                                                                                                                                                                                                                                                                                                                                                                                                                                                                                                                                                                                                                                                                                                                                                                                                                                                                                                                                                                                                                                                                                                                                                                                |                                                    |                                   |
| WEIGHT & CAPACITIES              |                 |                                                                                                        |                             |                                          |                   |                                          |                                                                                                                                                                                                                                                                                                                                                                                                                                                                                                                                                                                                                                                                                                                                                                                                                                                                                                                                                                                                                                                                                                                                                                                                                                                                                                                                                                                                                                                                                                                                                                                                                                                                                                                                                                                                                                                                                                                                                                                                                                                                                                                                |                                                    |                                   |
| Gross Vehicle Weight             | kg              | 0.445                                                                                                  |                             | 500                                      |                   | 8,500                                    |                                                                                                                                                                                                                                                                                                                                                                                                                                                                                                                                                                                                                                                                                                                                                                                                                                                                                                                                                                                                                                                                                                                                                                                                                                                                                                                                                                                                                                                                                                                                                                                                                                                                                                                                                                                                                                                                                                                                                                                                                                                                                                                                |                                                    |                                   |
| Curb Weight                      | kg              | 2,415                                                                                                  | 2,545                       | 2,455 2,49                               |                   | 2,705 2,790                              |                                                                                                                                                                                                                                                                                                                                                                                                                                                                                                                                                                                                                                                                                                                                                                                                                                                                                                                                                                                                                                                                                                                                                                                                                                                                                                                                                                                                                                                                                                                                                                                                                                                                                                                                                                                                                                                                                                                                                                                                                                                                                                                                |                                                    |                                   |
| Front<br>Rear                    | kg              | 1,665<br>750                                                                                           | 1,690<br>855                | 1,610 1,63<br>845 860                    |                   | 1,710 1,785<br>995 1,005                 | Roll On Roll Off Tanker                                                                                                                                                                                                                                                                                                                                                                                                                                                                                                                                                                                                                                                                                                                                                                                                                                                                                                                                                                                                                                                                                                                                                                                                                                                                                                                                                                                                                                                                                                                                                                                                                                                                                                                                                                                                                                                                                                                                                                                                                                                                                                        | Garbage Compacto                                   | r Tipper / Dump Truck             |
|                                  | kg              | /50                                                                                                    | 855                         | 100                                      | U                 | 995   1,005                              |                                                                                                                                                                                                                                                                                                                                                                                                                                                                                                                                                                                                                                                                                                                                                                                                                                                                                                                                                                                                                                                                                                                                                                                                                                                                                                                                                                                                                                                                                                                                                                                                                                                                                                                                                                                                                                                                                                                                                                                                                                                                                                                                | , ,                                                |                                   |
| Fuel Tank Capacity  AXLE         |                 |                                                                                                        |                             | 100                                      |                   |                                          |                                                                                                                                                                                                                                                                                                                                                                                                                                                                                                                                                                                                                                                                                                                                                                                                                                                                                                                                                                                                                                                                                                                                                                                                                                                                                                                                                                                                                                                                                                                                                                                                                                                                                                                                                                                                                                                                                                                                                                                                                                                                                                                                | _ 4                                                | A                                 |
| Front                            | Туре            |                                                                                                        |                             | Reverse Elliot, I-Beam                   |                   |                                          |                                                                                                                                                                                                                                                                                                                                                                                                                                                                                                                                                                                                                                                                                                                                                                                                                                                                                                                                                                                                                                                                                                                                                                                                                                                                                                                                                                                                                                                                                                                                                                                                                                                                                                                                                                                                                                                                                                                                                                                                                                                                                                                                |                                                    |                                   |
| Front Axle Capacity (Design)     | kg              |                                                                                                        | 3.                          | 100                                      |                   | 3.300                                    |                                                                                                                                                                                                                                                                                                                                                                                                                                                                                                                                                                                                                                                                                                                                                                                                                                                                                                                                                                                                                                                                                                                                                                                                                                                                                                                                                                                                                                                                                                                                                                                                                                                                                                                                                                                                                                                                                                                                                                                                                                                                                                                                |                                                    |                                   |
| Rear                             | Туре            |                                                                                                        | O,                          | Banjo, Full Floating                     |                   | 0,000                                    | <b>₹</b>                                                                                                                                                                                                                                                                                                                                                                                                                                                                                                                                                                                                                                                                                                                                                                                                                                                                                                                                                                                                                                                                                                                                                                                                                                                                                                                                                                                                                                                                                                                                                                                                                                                                                                                                                                                                                                                                                                                                                                                                                                                                                                                       | 9 <del>}                                    </del> |                                   |
| Rear Axle Capacity (Design)      | kg              |                                                                                                        |                             | 6,600                                    |                   |                                          | Crane Cargo                                                                                                                                                                                                                                                                                                                                                                                                                                                                                                                                                                                                                                                                                                                                                                                                                                                                                                                                                                                                                                                                                                                                                                                                                                                                                                                                                                                                                                                                                                                                                                                                                                                                                                                                                                                                                                                                                                                                                                                                                                                                                                                    | Tow Truck                                          | Car Carrier                       |
| SUSPENSION SYSTEM                | ,               |                                                                                                        |                             | 2,222                                    |                   |                                          | orano sargo                                                                                                                                                                                                                                                                                                                                                                                                                                                                                                                                                                                                                                                                                                                                                                                                                                                                                                                                                                                                                                                                                                                                                                                                                                                                                                                                                                                                                                                                                                                                                                                                                                                                                                                                                                                                                                                                                                                                                                                                                                                                                                                    | Tow Truck                                          | our ourner                        |
| Suspension                       | Front           | Semi Elliptical Alloy Steel Leaf Spring                                                                |                             |                                          |                   |                                          | ٦                                                                                                                                                                                                                                                                                                                                                                                                                                                                                                                                                                                                                                                                                                                                                                                                                                                                                                                                                                                                                                                                                                                                                                                                                                                                                                                                                                                                                                                                                                                                                                                                                                                                                                                                                                                                                                                                                                                                                                                                                                                                                                                              |                                                    |                                   |
|                                  | Rear            | with Double Acting Telescopic Shock Absorber                                                           |                             |                                          |                   |                                          | Refer to ISUZU authorised drawing plan for act                                                                                                                                                                                                                                                                                                                                                                                                                                                                                                                                                                                                                                                                                                                                                                                                                                                                                                                                                                                                                                                                                                                                                                                                                                                                                                                                                                                                                                                                                                                                                                                                                                                                                                                                                                                                                                                                                                                                                                                                                                                                                 | ual body length at ISUZU dealers.                  |                                   |
| TYRES & WHEELS                   |                 |                                                                                                        |                             |                                          |                   |                                          | Pictures shown are for illustration purposes of                                                                                                                                                                                                                                                                                                                                                                                                                                                                                                                                                                                                                                                                                                                                                                                                                                                                                                                                                                                                                                                                                                                                                                                                                                                                                                                                                                                                                                                                                                                                                                                                                                                                                                                                                                                                                                                                                                                                                                                                                                                                                | ıly.                                               |                                   |
| Tyres                            |                 |                                                                                                        |                             | 215 / 75R17.5                            |                   |                                          | 9                                                                                                                                                                                                                                                                                                                                                                                                                                                                                                                                                                                                                                                                                                                                                                                                                                                                                                                                                                                                                                                                                                                                                                                                                                                                                                                                                                                                                                                                                                                                                                                                                                                                                                                                                                                                                                                                                                                                                                                                                                                                                                                              | CA                                                 | <u> </u>                          |
| Wheels                           |                 |                                                                                                        |                             | 17.5 x 6.00-127                          |                   |                                          |                                                                                                                                                                                                                                                                                                                                                                                                                                                                                                                                                                                                                                                                                                                                                                                                                                                                                                                                                                                                                                                                                                                                                                                                                                                                                                                                                                                                                                                                                                                                                                                                                                                                                                                                                                                                                                                                                                                                                                                                                                                                                                                                | A TH                                               |                                   |
| BRAKES                           |                 |                                                                                                        |                             |                                          |                   | kes with Dual Circuit Hydraulic Control, | DAW PART OF A FIRST                                                                                                                                                                                                                                                                                                                                                                                                                                                                                                                                                                                                                                                                                                                                                                                                                                                                                                                                                                                                                                                                                                                                                                                                                                                                                                                                                                                                                                                                                                                                                                                                                                                                                                                                                                                                                                                                                                                                                                                                                                                                                                            | N CW                                               | OAH                               |
| Service                          |                 | Dr                                                                                                     | um Brakes with Dual Circuit | Hydraulic Control,                       |                   | APA I A SY N                             | The state of the s | 0.000                                              |                                   |
|                                  |                 | Vacuum Assistance and Load Sensing Proportioning Valve (LSPV)  Load Sensing Proportioning Valve (LSPV) |                             |                                          |                   |                                          |                                                                                                                                                                                                                                                                                                                                                                                                                                                                                                                                                                                                                                                                                                                                                                                                                                                                                                                                                                                                                                                                                                                                                                                                                                                                                                                                                                                                                                                                                                                                                                                                                                                                                                                                                                                                                                                                                                                                                                                                                                                                                                                                | a-FOH- a-a                                         | ROH o                             |
| Parking Brake Type               |                 |                                                                                                        | Tran                        | smission Mounted, Mechanical Operated In |                   | benshing 1 reportioning variet (201 1)   |                                                                                                                                                                                                                                                                                                                                                                                                                                                                                                                                                                                                                                                                                                                                                                                                                                                                                                                                                                                                                                                                                                                                                                                                                                                                                                                                                                                                                                                                                                                                                                                                                                                                                                                                                                                                                                                                                                                                                                                                                                                                                                                                | PaUAL                                              | - NN - 91                         |
| Auxiliary                        |                 |                                                                                                        | II dii                      | Exhaust Brake                            | iternal Expanding |                                          | Isuzu Malaysia Sdn. Bhd. is engaged in an ongo                                                                                                                                                                                                                                                                                                                                                                                                                                                                                                                                                                                                                                                                                                                                                                                                                                                                                                                                                                                                                                                                                                                                                                                                                                                                                                                                                                                                                                                                                                                                                                                                                                                                                                                                                                                                                                                                                                                                                                                                                                                                                 | ing research and development pro                   | gramme, and reserves the right to |
| STEERING                         |                 |                                                                                                        |                             | Exilidade branc                          |                   |                                          | change specifications, resulting in advanceme                                                                                                                                                                                                                                                                                                                                                                                                                                                                                                                                                                                                                                                                                                                                                                                                                                                                                                                                                                                                                                                                                                                                                                                                                                                                                                                                                                                                                                                                                                                                                                                                                                                                                                                                                                                                                                                                                                                                                                                                                                                                                  |                                                    |                                   |
| Steering System                  |                 |                                                                                                        |                             | Power Assist, Recirculating Ball T       | vne               |                                          | specifications are within normal manufacturing                                                                                                                                                                                                                                                                                                                                                                                                                                                                                                                                                                                                                                                                                                                                                                                                                                                                                                                                                                                                                                                                                                                                                                                                                                                                                                                                                                                                                                                                                                                                                                                                                                                                                                                                                                                                                                                                                                                                                                                                                                                                                 | g allowances and tolerances.                       |                                   |
| Min. Turning Radius              | m               | 6.3                                                                                                    | 7.1                         | 6.3                                      | 7.1               | 7.8                                      | Dealer's information                                                                                                                                                                                                                                                                                                                                                                                                                                                                                                                                                                                                                                                                                                                                                                                                                                                                                                                                                                                                                                                                                                                                                                                                                                                                                                                                                                                                                                                                                                                                                                                                                                                                                                                                                                                                                                                                                                                                                                                                                                                                                                           |                                                    |                                   |
| ELECTRICAL                       |                 |                                                                                                        |                             |                                          |                   |                                          | Dealer's Information                                                                                                                                                                                                                                                                                                                                                                                                                                                                                                                                                                                                                                                                                                                                                                                                                                                                                                                                                                                                                                                                                                                                                                                                                                                                                                                                                                                                                                                                                                                                                                                                                                                                                                                                                                                                                                                                                                                                                                                                                                                                                                           |                                                    |                                   |
| Battery                          |                 |                                                                                                        |                             | 12V x 2                                  |                   |                                          | Authorised Isuzu Dealer                                                                                                                                                                                                                                                                                                                                                                                                                                                                                                                                                                                                                                                                                                                                                                                                                                                                                                                                                                                                                                                                                                                                                                                                                                                                                                                                                                                                                                                                                                                                                                                                                                                                                                                                                                                                                                                                                                                                                                                                                                                                                                        |                                                    |                                   |
| Alternator                       |                 | 241                                                                                                    | 7-80A                       |                                          | 24V-90A           |                                          | AUTOEXEC COR                                                                                                                                                                                                                                                                                                                                                                                                                                                                                                                                                                                                                                                                                                                                                                                                                                                                                                                                                                                                                                                                                                                                                                                                                                                                                                                                                                                                                                                                                                                                                                                                                                                                                                                                                                                                                                                                                                                                                                                                                                                                                                                   | ODATION SE                                         | N BUD (E07776 LI)                 |
| DIMENSION                        |                 |                                                                                                        |                             |                                          |                   |                                          |                                                                                                                                                                                                                                                                                                                                                                                                                                                                                                                                                                                                                                                                                                                                                                                                                                                                                                                                                                                                                                                                                                                                                                                                                                                                                                                                                                                                                                                                                                                                                                                                                                                                                                                                                                                                                                                                                                                                                                                                                                                                                                                                |                                                    |                                   |
| Overall Length                   | mm              | 5,985                                                                                                  | 6,635                       | 5,985                                    | 6,635             | 7,355                                    | Lot 256, No. 3-2, Jala                                                                                                                                                                                                                                                                                                                                                                                                                                                                                                                                                                                                                                                                                                                                                                                                                                                                                                                                                                                                                                                                                                                                                                                                                                                                                                                                                                                                                                                                                                                                                                                                                                                                                                                                                                                                                                                                                                                                                                                                                                                                                                         | n Semarak, 54100                                   | 0 Kuala Lumpur                    |
| Overall Width                    | mm              |                                                                                                        |                             | 2)25                                     |                   | 0.075                                    |                                                                                                                                                                                                                                                                                                                                                                                                                                                                                                                                                                                                                                                                                                                                                                                                                                                                                                                                                                                                                                                                                                                                                                                                                                                                                                                                                                                                                                                                                                                                                                                                                                                                                                                                                                                                                                                                                                                                                                                                                                                                                                                                |                                                    | •                                 |
| Overall Height                   | mm              | 7 705                                                                                                  |                             | 270                                      | 7.015             | 2,275                                    | Sales Enquiry: 03 - 20                                                                                                                                                                                                                                                                                                                                                                                                                                                                                                                                                                                                                                                                                                                                                                                                                                                                                                                                                                                                                                                                                                                                                                                                                                                                                                                                                                                                                                                                                                                                                                                                                                                                                                                                                                                                                                                                                                                                                                                                                                                                                                         | 91 2255                                            |                                   |
| Wheelbase                        | mm              | 3,365                                                                                                  | 3,815                       | 3,365                                    | 3,815             | 4,175                                    |                                                                                                                                                                                                                                                                                                                                                                                                                                                                                                                                                                                                                                                                                                                                                                                                                                                                                                                                                                                                                                                                                                                                                                                                                                                                                                                                                                                                                                                                                                                                                                                                                                                                                                                                                                                                                                                                                                                                                                                                                                                                                                                                |                                                    |                                   |
| Front Overhang                   | mm              | 1 510                                                                                                  | 1 710                       | 1,110                                    | 1710              | 0.070                                    | January 71m Carrage                                                                                                                                                                                                                                                                                                                                                                                                                                                                                                                                                                                                                                                                                                                                                                                                                                                                                                                                                                                                                                                                                                                                                                                                                                                                                                                                                                                                                                                                                                                                                                                                                                                                                                                                                                                                                                                                                                                                                                                                                                                                                                            | al.                                                |                                   |
| Rear Overhang<br>Front Tread     | mm              | 1,510                                                                                                  | 1,710                       | 1,510   1,680                            | 1,710             | 2,070                                    | 📗 📘 🚺 IsuzuJInSemar                                                                                                                                                                                                                                                                                                                                                                                                                                                                                                                                                                                                                                                                                                                                                                                                                                                                                                                                                                                                                                                                                                                                                                                                                                                                                                                                                                                                                                                                                                                                                                                                                                                                                                                                                                                                                                                                                                                                                                                                                                                                                                            | ak                                                 |                                   |
| Rear Tread                       | mm<br>mm        |                                                                                                        |                             | 1,680                                    |                   |                                          |                                                                                                                                                                                                                                                                                                                                                                                                                                                                                                                                                                                                                                                                                                                                                                                                                                                                                                                                                                                                                                                                                                                                                                                                                                                                                                                                                                                                                                                                                                                                                                                                                                                                                                                                                                                                                                                                                                                                                                                                                                                                                                                                |                                                    |                                   |
| Cab to Axle Center               | mm              | 2.795                                                                                                  | 3.242                       | 2,792                                    | 3.242             | 3,602                                    |                                                                                                                                                                                                                                                                                                                                                                                                                                                                                                                                                                                                                                                                                                                                                                                                                                                                                                                                                                                                                                                                                                                                                                                                                                                                                                                                                                                                                                                                                                                                                                                                                                                                                                                                                                                                                                                                                                                                                                                                                                                                                                                                |                                                    |                                   |
| CON TO MAIC COULCE               | 111111          | 2,130                                                                                                  | 0,272                       | 2,102                                    | 0,474             | J,002                                    |                                                                                                                                                                                                                                                                                                                                                                                                                                                                                                                                                                                                                                                                                                                                                                                                                                                                                                                                                                                                                                                                                                                                                                                                                                                                                                                                                                                                                                                                                                                                                                                                                                                                                                                                                                                                                                                                                                                                                                                                                                                                                                                                |                                                    |                                   |
|                                  |                 |                                                                                                        |                             |                                          |                   |                                          |                                                                                                                                                                                                                                                                                                                                                                                                                                                                                                                                                                                                                                                                                                                                                                                                                                                                                                                                                                                                                                                                                                                                                                                                                                                                                                                                                                                                                                                                                                                                                                                                                                                                                                                                                                                                                                                                                                                                                                                                                                                                                                                                |                                                    |                                   |