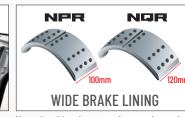

| SPECIFICATIONS                   |                 | NPRPRO                                                                                                 |                             | NPR150                                   | ) P               | NOR PRO                                  |                                                                                                                                                                                                                                                                                                                                                                                                                                                                                                                                                                                                                                                                                                                                                                                                                                                                                                                                                                                                                                                                                                                                                                                                                                                                                                                                                                                                                                                                                                                                                                                                                                                                                                                                                                                                                                                                                                                                                                                                                                                                                                                                | Body Length (ft)  Body Leng                        | th (n) :                          |
|----------------------------------|-----------------|--------------------------------------------------------------------------------------------------------|-----------------------------|------------------------------------------|-------------------|------------------------------------------|--------------------------------------------------------------------------------------------------------------------------------------------------------------------------------------------------------------------------------------------------------------------------------------------------------------------------------------------------------------------------------------------------------------------------------------------------------------------------------------------------------------------------------------------------------------------------------------------------------------------------------------------------------------------------------------------------------------------------------------------------------------------------------------------------------------------------------------------------------------------------------------------------------------------------------------------------------------------------------------------------------------------------------------------------------------------------------------------------------------------------------------------------------------------------------------------------------------------------------------------------------------------------------------------------------------------------------------------------------------------------------------------------------------------------------------------------------------------------------------------------------------------------------------------------------------------------------------------------------------------------------------------------------------------------------------------------------------------------------------------------------------------------------------------------------------------------------------------------------------------------------------------------------------------------------------------------------------------------------------------------------------------------------------------------------------------------------------------------------------------------------|----------------------------------------------------|-----------------------------------|
| MODEL CODE                       |                 | NPR81UHL                                                                                               | NPR81UKH                    | NPR75UHL NPR75                           | UKH NOR           | R75UKN NOR75ULN                          | DODV                                                                                                                                                                                                                                                                                                                                                                                                                                                                                                                                                                                                                                                                                                                                                                                                                                                                                                                                                                                                                                                                                                                                                                                                                                                                                                                                                                                                                                                                                                                                                                                                                                                                                                                                                                                                                                                                                                                                                                                                                                                                                                                           |                                                    | •                                 |
| Drive System                     |                 |                                                                                                        |                             | 4 x 2                                    | ·                 | ·                                        | BODY                                                                                                                                                                                                                                                                                                                                                                                                                                                                                                                                                                                                                                                                                                                                                                                                                                                                                                                                                                                                                                                                                                                                                                                                                                                                                                                                                                                                                                                                                                                                                                                                                                                                                                                                                                                                                                                                                                                                                                                                                                                                                                                           |                                                    |                                   |
| ENGINE                           |                 |                                                                                                        |                             |                                          |                   | APPLICATION                              |                                                                                                                                                                                                                                                                                                                                                                                                                                                                                                                                                                                                                                                                                                                                                                                                                                                                                                                                                                                                                                                                                                                                                                                                                                                                                                                                                                                                                                                                                                                                                                                                                                                                                                                                                                                                                                                                                                                                                                                                                                                                                                                                |                                                    |                                   |
| Model                            |                 | 4HL1-TC 4HK1-TC                                                                                        |                             |                                          |                   |                                          | APPLICATION                                                                                                                                                                                                                                                                                                                                                                                                                                                                                                                                                                                                                                                                                                                                                                                                                                                                                                                                                                                                                                                                                                                                                                                                                                                                                                                                                                                                                                                                                                                                                                                                                                                                                                                                                                                                                                                                                                                                                                                                                                                                                                                    | <b>"</b> @ <b>"</b>                                | <u> </u>                          |
| Туре                             |                 | 4-Cylinder In-line, 4-Cycle, Water-Cooled OHC, Turbo with Intercooler 4,778 5,193                      |                             |                                          |                   |                                          |                                                                                                                                                                                                                                                                                                                                                                                                                                                                                                                                                                                                                                                                                                                                                                                                                                                                                                                                                                                                                                                                                                                                                                                                                                                                                                                                                                                                                                                                                                                                                                                                                                                                                                                                                                                                                                                                                                                                                                                                                                                                                                                                | Short Wheel Base (mm)                              | <b>~</b>                          |
| Displacement                     | CC              |                                                                                                        |                             | 5,193<br>110 (150) @ 2,600               |                   |                                          |                                                                                                                                                                                                                                                                                                                                                                                                                                                                                                                                                                                                                                                                                                                                                                                                                                                                                                                                                                                                                                                                                                                                                                                                                                                                                                                                                                                                                                                                                                                                                                                                                                                                                                                                                                                                                                                                                                                                                                                                                                                                                                                                | Long Wheel Base (mm                                | <u>))</u>                         |
| Maximum Output (Gross)           | kW (PS) @ rpm   |                                                                                                        | 5)@2,600                    | 404 (41) @ 1,600-2,600                   |                   |                                          | NPRPRO                                                                                                                                                                                                                                                                                                                                                                                                                                                                                                                                                                                                                                                                                                                                                                                                                                                                                                                                                                                                                                                                                                                                                                                                                                                                                                                                                                                                                                                                                                                                                                                                                                                                                                                                                                                                                                                                                                                                                                                                                                                                                                                         | NPR150                                             | NGRPRO                            |
| Maximum Torque<br>Emission Level | Nm (kgfm) @ rpm | 3/2(3)                                                                                                 | 3)@1,600                    | 404 (41) @ 1,600-2,600<br>Euro 2         |                   |                                          | MODEL NPRSIUHL NPRSIUKH                                                                                                                                                                                                                                                                                                                                                                                                                                                                                                                                                                                                                                                                                                                                                                                                                                                                                                                                                                                                                                                                                                                                                                                                                                                                                                                                                                                                                                                                                                                                                                                                                                                                                                                                                                                                                                                                                                                                                                                                                                                                                                        | NPR75UHL NPR75UKH                                  | NOR75UKN NOR75ULN                 |
| Fuel System                      |                 |                                                                                                        |                             | Common Rail Direct Injection             |                   |                                          |                                                                                                                                                                                                                                                                                                                                                                                                                                                                                                                                                                                                                                                                                                                                                                                                                                                                                                                                                                                                                                                                                                                                                                                                                                                                                                                                                                                                                                                                                                                                                                                                                                                                                                                                                                                                                                                                                                                                                                                                                                                                                                                                |                                                    |                                   |
| TRANSMISSION                     |                 |                                                                                                        |                             | Continion Rail Direct Injection          |                   |                                          | Standard ft 14.5 16.7                                                                                                                                                                                                                                                                                                                                                                                                                                                                                                                                                                                                                                                                                                                                                                                                                                                                                                                                                                                                                                                                                                                                                                                                                                                                                                                                                                                                                                                                                                                                                                                                                                                                                                                                                                                                                                                                                                                                                                                                                                                                                                          | 14.5 16.7                                          | 16.7 18.5                         |
| Model                            |                 |                                                                                                        |                             | MYY-6S                                   |                   |                                          |                                                                                                                                                                                                                                                                                                                                                                                                                                                                                                                                                                                                                                                                                                                                                                                                                                                                                                                                                                                                                                                                                                                                                                                                                                                                                                                                                                                                                                                                                                                                                                                                                                                                                                                                                                                                                                                                                                                                                                                                                                                                                                                                |                                                    |                                   |
| Туре                             |                 |                                                                                                        |                             | 6-Speed Manual                           |                   |                                          |                                                                                                                                                                                                                                                                                                                                                                                                                                                                                                                                                                                                                                                                                                                                                                                                                                                                                                                                                                                                                                                                                                                                                                                                                                                                                                                                                                                                                                                                                                                                                                                                                                                                                                                                                                                                                                                                                                                                                                                                                                                                                                                                | P                                                  |                                   |
| .,,,,                            | 1st             |                                                                                                        | 5.979                       |                                          |                   |                                          |                                                                                                                                                                                                                                                                                                                                                                                                                                                                                                                                                                                                                                                                                                                                                                                                                                                                                                                                                                                                                                                                                                                                                                                                                                                                                                                                                                                                                                                                                                                                                                                                                                                                                                                                                                                                                                                                                                                                                                                                                                                                                                                                |                                                    |                                   |
|                                  | 2nd             |                                                                                                        | 3,434                       |                                          |                   |                                          |                                                                                                                                                                                                                                                                                                                                                                                                                                                                                                                                                                                                                                                                                                                                                                                                                                                                                                                                                                                                                                                                                                                                                                                                                                                                                                                                                                                                                                                                                                                                                                                                                                                                                                                                                                                                                                                                                                                                                                                                                                                                                                                                |                                                    |                                   |
|                                  | 3rd             |                                                                                                        |                             | 1.862                                    |                   |                                          |                                                                                                                                                                                                                                                                                                                                                                                                                                                                                                                                                                                                                                                                                                                                                                                                                                                                                                                                                                                                                                                                                                                                                                                                                                                                                                                                                                                                                                                                                                                                                                                                                                                                                                                                                                                                                                                                                                                                                                                                                                                                                                                                |                                                    |                                   |
|                                  | 4th             |                                                                                                        |                             | 1.297                                    |                   |                                          |                                                                                                                                                                                                                                                                                                                                                                                                                                                                                                                                                                                                                                                                                                                                                                                                                                                                                                                                                                                                                                                                                                                                                                                                                                                                                                                                                                                                                                                                                                                                                                                                                                                                                                                                                                                                                                                                                                                                                                                                                                                                                                                                |                                                    |                                   |
|                                  | 5th             |                                                                                                        |                             | 1.000                                    |                   |                                          |                                                                                                                                                                                                                                                                                                                                                                                                                                                                                                                                                                                                                                                                                                                                                                                                                                                                                                                                                                                                                                                                                                                                                                                                                                                                                                                                                                                                                                                                                                                                                                                                                                                                                                                                                                                                                                                                                                                                                                                                                                                                                                                                |                                                    |                                   |
|                                  | 6th             |                                                                                                        |                             | 0.759                                    |                   |                                          | Refrigerated Box / Box                                                                                                                                                                                                                                                                                                                                                                                                                                                                                                                                                                                                                                                                                                                                                                                                                                                                                                                                                                                                                                                                                                                                                                                                                                                                                                                                                                                                                                                                                                                                                                                                                                                                                                                                                                                                                                                                                                                                                                                                                                                                                                         | Curtain Sider                                      | Livestock                         |
|                                  | Reverse         |                                                                                                        |                             | 5.701                                    | ,                 |                                          |                                                                                                                                                                                                                                                                                                                                                                                                                                                                                                                                                                                                                                                                                                                                                                                                                                                                                                                                                                                                                                                                                                                                                                                                                                                                                                                                                                                                                                                                                                                                                                                                                                                                                                                                                                                                                                                                                                                                                                                                                                                                                                                                |                                                    | 7                                 |
|                                  | Final           | 5.                                                                                                     | 125                         | 4.556                                    |                   | 5.125                                    |                                                                                                                                                                                                                                                                                                                                                                                                                                                                                                                                                                                                                                                                                                                                                                                                                                                                                                                                                                                                                                                                                                                                                                                                                                                                                                                                                                                                                                                                                                                                                                                                                                                                                                                                                                                                                                                                                                                                                                                                                                                                                                                                |                                                    |                                   |
| WEIGHT & CAPACITIES              |                 |                                                                                                        |                             |                                          |                   |                                          |                                                                                                                                                                                                                                                                                                                                                                                                                                                                                                                                                                                                                                                                                                                                                                                                                                                                                                                                                                                                                                                                                                                                                                                                                                                                                                                                                                                                                                                                                                                                                                                                                                                                                                                                                                                                                                                                                                                                                                                                                                                                                                                                |                                                    |                                   |
| Gross Vehicle Weight             | kg              | 0.445                                                                                                  |                             | 500                                      |                   | 8,500                                    |                                                                                                                                                                                                                                                                                                                                                                                                                                                                                                                                                                                                                                                                                                                                                                                                                                                                                                                                                                                                                                                                                                                                                                                                                                                                                                                                                                                                                                                                                                                                                                                                                                                                                                                                                                                                                                                                                                                                                                                                                                                                                                                                |                                                    |                                   |
| Curb Weight                      | kg              | 2,415                                                                                                  | 2,545                       | 2,455 2,49                               |                   | 2,705 2,790                              |                                                                                                                                                                                                                                                                                                                                                                                                                                                                                                                                                                                                                                                                                                                                                                                                                                                                                                                                                                                                                                                                                                                                                                                                                                                                                                                                                                                                                                                                                                                                                                                                                                                                                                                                                                                                                                                                                                                                                                                                                                                                                                                                |                                                    |                                   |
| Front<br>Rear                    | kg              | 1,665<br>750                                                                                           | 1,690<br>855                | 1,610 1,63<br>845 860                    |                   | 1,710 1,785<br>995 1,005                 | Roll On Roll Off Tanker                                                                                                                                                                                                                                                                                                                                                                                                                                                                                                                                                                                                                                                                                                                                                                                                                                                                                                                                                                                                                                                                                                                                                                                                                                                                                                                                                                                                                                                                                                                                                                                                                                                                                                                                                                                                                                                                                                                                                                                                                                                                                                        | Garbage Compacto                                   | r Tipper / Dump Truck             |
|                                  | kg              | /50                                                                                                    | 855                         | 100                                      | U                 | 995   1,005                              |                                                                                                                                                                                                                                                                                                                                                                                                                                                                                                                                                                                                                                                                                                                                                                                                                                                                                                                                                                                                                                                                                                                                                                                                                                                                                                                                                                                                                                                                                                                                                                                                                                                                                                                                                                                                                                                                                                                                                                                                                                                                                                                                | , ,                                                |                                   |
| Fuel Tank Capacity  AXLE         |                 |                                                                                                        |                             | 100                                      |                   |                                          |                                                                                                                                                                                                                                                                                                                                                                                                                                                                                                                                                                                                                                                                                                                                                                                                                                                                                                                                                                                                                                                                                                                                                                                                                                                                                                                                                                                                                                                                                                                                                                                                                                                                                                                                                                                                                                                                                                                                                                                                                                                                                                                                | _ 4                                                | A                                 |
| Front                            | Туре            |                                                                                                        |                             | Reverse Elliot, I-Beam                   |                   |                                          |                                                                                                                                                                                                                                                                                                                                                                                                                                                                                                                                                                                                                                                                                                                                                                                                                                                                                                                                                                                                                                                                                                                                                                                                                                                                                                                                                                                                                                                                                                                                                                                                                                                                                                                                                                                                                                                                                                                                                                                                                                                                                                                                |                                                    |                                   |
| Front Axle Capacity (Design)     | kg              |                                                                                                        | 3.                          | 100                                      |                   | 3.300                                    |                                                                                                                                                                                                                                                                                                                                                                                                                                                                                                                                                                                                                                                                                                                                                                                                                                                                                                                                                                                                                                                                                                                                                                                                                                                                                                                                                                                                                                                                                                                                                                                                                                                                                                                                                                                                                                                                                                                                                                                                                                                                                                                                |                                                    |                                   |
| Rear                             | Туре            |                                                                                                        | O,                          | Banjo, Full Floating                     |                   | 0,000                                    | <b>₹</b>                                                                                                                                                                                                                                                                                                                                                                                                                                                                                                                                                                                                                                                                                                                                                                                                                                                                                                                                                                                                                                                                                                                                                                                                                                                                                                                                                                                                                                                                                                                                                                                                                                                                                                                                                                                                                                                                                                                                                                                                                                                                                                                       | 9 <del>}                                    </del> |                                   |
| Rear Axle Capacity (Design)      | kg              |                                                                                                        |                             | 6,600                                    |                   |                                          | Crane Cargo                                                                                                                                                                                                                                                                                                                                                                                                                                                                                                                                                                                                                                                                                                                                                                                                                                                                                                                                                                                                                                                                                                                                                                                                                                                                                                                                                                                                                                                                                                                                                                                                                                                                                                                                                                                                                                                                                                                                                                                                                                                                                                                    | Tow Truck                                          | Car Carrier                       |
| SUSPENSION SYSTEM                | ,               |                                                                                                        |                             | 2,222                                    |                   |                                          | orano sargo                                                                                                                                                                                                                                                                                                                                                                                                                                                                                                                                                                                                                                                                                                                                                                                                                                                                                                                                                                                                                                                                                                                                                                                                                                                                                                                                                                                                                                                                                                                                                                                                                                                                                                                                                                                                                                                                                                                                                                                                                                                                                                                    | Tow Truck                                          | our ourner                        |
| Suspension                       | Front           | Semi Elliptical Alloy Steel Leaf Spring                                                                |                             |                                          |                   |                                          | ٦                                                                                                                                                                                                                                                                                                                                                                                                                                                                                                                                                                                                                                                                                                                                                                                                                                                                                                                                                                                                                                                                                                                                                                                                                                                                                                                                                                                                                                                                                                                                                                                                                                                                                                                                                                                                                                                                                                                                                                                                                                                                                                                              |                                                    |                                   |
|                                  | Rear            | with Double Acting Telescopic Shock Absorber                                                           |                             |                                          |                   |                                          | Refer to ISUZU authorised drawing plan for act                                                                                                                                                                                                                                                                                                                                                                                                                                                                                                                                                                                                                                                                                                                                                                                                                                                                                                                                                                                                                                                                                                                                                                                                                                                                                                                                                                                                                                                                                                                                                                                                                                                                                                                                                                                                                                                                                                                                                                                                                                                                                 | ual body length at ISUZU dealers.                  |                                   |
| TYRES & WHEELS                   |                 |                                                                                                        |                             |                                          |                   |                                          | Pictures shown are for illustration purposes of                                                                                                                                                                                                                                                                                                                                                                                                                                                                                                                                                                                                                                                                                                                                                                                                                                                                                                                                                                                                                                                                                                                                                                                                                                                                                                                                                                                                                                                                                                                                                                                                                                                                                                                                                                                                                                                                                                                                                                                                                                                                                | ıly.                                               |                                   |
| Tyres                            |                 |                                                                                                        |                             | 215 / 75R17.5                            |                   |                                          | 9                                                                                                                                                                                                                                                                                                                                                                                                                                                                                                                                                                                                                                                                                                                                                                                                                                                                                                                                                                                                                                                                                                                                                                                                                                                                                                                                                                                                                                                                                                                                                                                                                                                                                                                                                                                                                                                                                                                                                                                                                                                                                                                              | CA                                                 | <u> </u>                          |
| Wheels                           |                 |                                                                                                        |                             | 17.5 x 6.00-127                          |                   |                                          |                                                                                                                                                                                                                                                                                                                                                                                                                                                                                                                                                                                                                                                                                                                                                                                                                                                                                                                                                                                                                                                                                                                                                                                                                                                                                                                                                                                                                                                                                                                                                                                                                                                                                                                                                                                                                                                                                                                                                                                                                                                                                                                                | A TH                                               |                                   |
| BRAKES                           |                 |                                                                                                        |                             |                                          |                   | kes with Dual Circuit Hydraulic Control, | DAW PART OF A FIRST                                                                                                                                                                                                                                                                                                                                                                                                                                                                                                                                                                                                                                                                                                                                                                                                                                                                                                                                                                                                                                                                                                                                                                                                                                                                                                                                                                                                                                                                                                                                                                                                                                                                                                                                                                                                                                                                                                                                                                                                                                                                                                            | N CW                                               | OAH                               |
| Service                          |                 | Dr                                                                                                     | um Brakes with Dual Circuit | Hydraulic Control,                       |                   | APA I A SY N                             | The state of the s | 0.000                                              |                                   |
|                                  |                 | Vacuum Assistance and Load Sensing Proportioning Valve (LSPV)  Load Sensing Proportioning Valve (LSPV) |                             |                                          |                   |                                          |                                                                                                                                                                                                                                                                                                                                                                                                                                                                                                                                                                                                                                                                                                                                                                                                                                                                                                                                                                                                                                                                                                                                                                                                                                                                                                                                                                                                                                                                                                                                                                                                                                                                                                                                                                                                                                                                                                                                                                                                                                                                                                                                | a-FOH- a-a                                         | ROH o                             |
| Parking Brake Type               |                 |                                                                                                        | Tran                        | smission Mounted, Mechanical Operated In |                   | benshing 1 reportioning variet (201 1)   |                                                                                                                                                                                                                                                                                                                                                                                                                                                                                                                                                                                                                                                                                                                                                                                                                                                                                                                                                                                                                                                                                                                                                                                                                                                                                                                                                                                                                                                                                                                                                                                                                                                                                                                                                                                                                                                                                                                                                                                                                                                                                                                                | PaUAL                                              | - NN - 91                         |
| Auxiliary                        |                 |                                                                                                        | II dii                      | Exhaust Brake                            | iternal Expanding |                                          | Isuzu Malaysia Sdn. Bhd. is engaged in an ongo                                                                                                                                                                                                                                                                                                                                                                                                                                                                                                                                                                                                                                                                                                                                                                                                                                                                                                                                                                                                                                                                                                                                                                                                                                                                                                                                                                                                                                                                                                                                                                                                                                                                                                                                                                                                                                                                                                                                                                                                                                                                                 | ing research and development pro                   | gramme, and reserves the right to |
| STEERING                         |                 |                                                                                                        |                             | Exilidade branc                          |                   |                                          | change specifications, resulting in advanceme                                                                                                                                                                                                                                                                                                                                                                                                                                                                                                                                                                                                                                                                                                                                                                                                                                                                                                                                                                                                                                                                                                                                                                                                                                                                                                                                                                                                                                                                                                                                                                                                                                                                                                                                                                                                                                                                                                                                                                                                                                                                                  |                                                    |                                   |
| Steering System                  |                 |                                                                                                        |                             | Power Assist, Recirculating Ball T       | vne               |                                          | specifications are within normal manufacturing                                                                                                                                                                                                                                                                                                                                                                                                                                                                                                                                                                                                                                                                                                                                                                                                                                                                                                                                                                                                                                                                                                                                                                                                                                                                                                                                                                                                                                                                                                                                                                                                                                                                                                                                                                                                                                                                                                                                                                                                                                                                                 | g allowances and tolerances.                       |                                   |
| Min. Turning Radius              | m               | 6.3                                                                                                    | 7.1                         | 6.3                                      | 7.1               | 7.8                                      | Dealer's information                                                                                                                                                                                                                                                                                                                                                                                                                                                                                                                                                                                                                                                                                                                                                                                                                                                                                                                                                                                                                                                                                                                                                                                                                                                                                                                                                                                                                                                                                                                                                                                                                                                                                                                                                                                                                                                                                                                                                                                                                                                                                                           |                                                    |                                   |
| ELECTRICAL                       |                 |                                                                                                        |                             |                                          |                   |                                          | Dealer's Information                                                                                                                                                                                                                                                                                                                                                                                                                                                                                                                                                                                                                                                                                                                                                                                                                                                                                                                                                                                                                                                                                                                                                                                                                                                                                                                                                                                                                                                                                                                                                                                                                                                                                                                                                                                                                                                                                                                                                                                                                                                                                                           |                                                    |                                   |
| Battery                          |                 |                                                                                                        |                             | 12V x 2                                  |                   |                                          | Authorised Isuzu Dealer                                                                                                                                                                                                                                                                                                                                                                                                                                                                                                                                                                                                                                                                                                                                                                                                                                                                                                                                                                                                                                                                                                                                                                                                                                                                                                                                                                                                                                                                                                                                                                                                                                                                                                                                                                                                                                                                                                                                                                                                                                                                                                        |                                                    |                                   |
| Alternator                       |                 | 241                                                                                                    | 7-80A                       |                                          | 24V-90A           |                                          | AUTOEXEC COR                                                                                                                                                                                                                                                                                                                                                                                                                                                                                                                                                                                                                                                                                                                                                                                                                                                                                                                                                                                                                                                                                                                                                                                                                                                                                                                                                                                                                                                                                                                                                                                                                                                                                                                                                                                                                                                                                                                                                                                                                                                                                                                   | ODATION SE                                         | N BUD (E07776 LI)                 |
| DIMENSION                        |                 |                                                                                                        |                             |                                          |                   |                                          |                                                                                                                                                                                                                                                                                                                                                                                                                                                                                                                                                                                                                                                                                                                                                                                                                                                                                                                                                                                                                                                                                                                                                                                                                                                                                                                                                                                                                                                                                                                                                                                                                                                                                                                                                                                                                                                                                                                                                                                                                                                                                                                                |                                                    |                                   |
| Overall Length                   | mm              | 5,985                                                                                                  | 6,635                       | 5,985                                    | 6,635             | 7,355                                    | Lot 256, No. 3-2, Jala                                                                                                                                                                                                                                                                                                                                                                                                                                                                                                                                                                                                                                                                                                                                                                                                                                                                                                                                                                                                                                                                                                                                                                                                                                                                                                                                                                                                                                                                                                                                                                                                                                                                                                                                                                                                                                                                                                                                                                                                                                                                                                         | n Semarak, 54100                                   | 0 Kuala Lumpur                    |
| Overall Width                    | mm              |                                                                                                        |                             | 2)25                                     |                   | 0.075                                    |                                                                                                                                                                                                                                                                                                                                                                                                                                                                                                                                                                                                                                                                                                                                                                                                                                                                                                                                                                                                                                                                                                                                                                                                                                                                                                                                                                                                                                                                                                                                                                                                                                                                                                                                                                                                                                                                                                                                                                                                                                                                                                                                |                                                    | •                                 |
| Overall Height                   | mm              | 7 705                                                                                                  |                             | 270                                      | 7.015             | 2,275                                    | Sales Enquiry: 03 - 20                                                                                                                                                                                                                                                                                                                                                                                                                                                                                                                                                                                                                                                                                                                                                                                                                                                                                                                                                                                                                                                                                                                                                                                                                                                                                                                                                                                                                                                                                                                                                                                                                                                                                                                                                                                                                                                                                                                                                                                                                                                                                                         | 91 2255                                            |                                   |
| Wheelbase                        | mm              | 3,365                                                                                                  | 3,815                       | 3,365                                    | 3,815             | 4,175                                    |                                                                                                                                                                                                                                                                                                                                                                                                                                                                                                                                                                                                                                                                                                                                                                                                                                                                                                                                                                                                                                                                                                                                                                                                                                                                                                                                                                                                                                                                                                                                                                                                                                                                                                                                                                                                                                                                                                                                                                                                                                                                                                                                |                                                    |                                   |
| Front Overhang                   | mm              | 1 510                                                                                                  | 1 710                       | 1,110                                    | 1710              | 0.070                                    | January 71m Carrage                                                                                                                                                                                                                                                                                                                                                                                                                                                                                                                                                                                                                                                                                                                                                                                                                                                                                                                                                                                                                                                                                                                                                                                                                                                                                                                                                                                                                                                                                                                                                                                                                                                                                                                                                                                                                                                                                                                                                                                                                                                                                                            | al.                                                |                                   |
| Rear Overhang<br>Front Tread     | mm              | 1,510                                                                                                  | 1,710                       | 1,510   1,680                            | 1,710             | 2,070                                    | 📗 📘 🚺 IsuzuJInSemar                                                                                                                                                                                                                                                                                                                                                                                                                                                                                                                                                                                                                                                                                                                                                                                                                                                                                                                                                                                                                                                                                                                                                                                                                                                                                                                                                                                                                                                                                                                                                                                                                                                                                                                                                                                                                                                                                                                                                                                                                                                                                                            | ak                                                 |                                   |
| Rear Tread                       | mm<br>mm        |                                                                                                        |                             | 1,680                                    |                   |                                          |                                                                                                                                                                                                                                                                                                                                                                                                                                                                                                                                                                                                                                                                                                                                                                                                                                                                                                                                                                                                                                                                                                                                                                                                                                                                                                                                                                                                                                                                                                                                                                                                                                                                                                                                                                                                                                                                                                                                                                                                                                                                                                                                |                                                    |                                   |
| Cab to Axle Center               | mm              | 2.795                                                                                                  | 3.242                       | 2,792                                    | 3.242             | 3,602                                    |                                                                                                                                                                                                                                                                                                                                                                                                                                                                                                                                                                                                                                                                                                                                                                                                                                                                                                                                                                                                                                                                                                                                                                                                                                                                                                                                                                                                                                                                                                                                                                                                                                                                                                                                                                                                                                                                                                                                                                                                                                                                                                                                |                                                    |                                   |
| CON TO MAIC COULCE               | 111111          | 2,130                                                                                                  | 0,272                       | 2,102                                    | 0,474             | J,002                                    |                                                                                                                                                                                                                                                                                                                                                                                                                                                                                                                                                                                                                                                                                                                                                                                                                                                                                                                                                                                                                                                                                                                                                                                                                                                                                                                                                                                                                                                                                                                                                                                                                                                                                                                                                                                                                                                                                                                                                                                                                                                                                                                                |                                                    |                                   |
|                                  |                 |                                                                                                        |                             |                                          |                   |                                          |                                                                                                                                                                                                                                                                                                                                                                                                                                                                                                                                                                                                                                                                                                                                                                                                                                                                                                                                                                                                                                                                                                                                                                                                                                                                                                                                                                                                                                                                                                                                                                                                                                                                                                                                                                                                                                                                                                                                                                                                                                                                                                                                |                                                    |                                   |