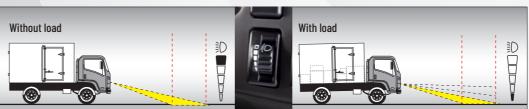

@ 2,600rpm 4HL1-TC Max. Torque: **372Nm @ 1,600rpm**



## **USEFUL FEATURES**



Longer leaf spring is sturdier, capable of handling heavier loads with less deflection for better driving comfort.

• JPJ Regulation Compliance and Specifications may vary. TALLER

Cargo Space









voltage for high consumption electrical

6 speed gearbox ensures suitable gear selection.

### **INTERIOR**





Excellent all-round visibility

### FOR SAFETY, COST-SAVINGS AND THE ENVIRONMENT



Halogen reflectors provide outstanding illumination over a broad area to improve night time visibility and safety.



90 Degrees door opening.



Built-in channels on roof deflects rainwater away from windscreen, hence reducing view distractions and prevents fogging up conditions



Rear fog lamp and reverse sensor.



Headlight leveling. Preferred headlight beam position can be maintained when truck is loaded and when it has no load.



strength reinforcement frame.



Door impact beam with high tensile 

Energy absorbing steering wheel and column. More durable when carrying maximum load



and contributes to longer-lasting brakes.