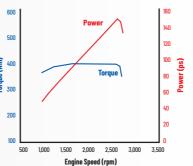

| SPECIFICATIONS                   |                 | NPRPRO                                                                                                 |                             | NPR150                                   | ) P               | NOR PRO                                  |                                                                                                                                                                                                                                                                                                                                                                                                                                                                                                                                                                                                                                                                                                                                                                                                                                                                                                                                                                                                                                                                                                                                                                                                                                                                                                                                                                                                                                                                                                                                                                                                                                                                                                                                                                                                                                                                                                                                                                                                                                                                                                                                | Body Length (ft)  Body Leng                        | th (n) :                          |
|----------------------------------|-----------------|--------------------------------------------------------------------------------------------------------|-----------------------------|------------------------------------------|-------------------|------------------------------------------|--------------------------------------------------------------------------------------------------------------------------------------------------------------------------------------------------------------------------------------------------------------------------------------------------------------------------------------------------------------------------------------------------------------------------------------------------------------------------------------------------------------------------------------------------------------------------------------------------------------------------------------------------------------------------------------------------------------------------------------------------------------------------------------------------------------------------------------------------------------------------------------------------------------------------------------------------------------------------------------------------------------------------------------------------------------------------------------------------------------------------------------------------------------------------------------------------------------------------------------------------------------------------------------------------------------------------------------------------------------------------------------------------------------------------------------------------------------------------------------------------------------------------------------------------------------------------------------------------------------------------------------------------------------------------------------------------------------------------------------------------------------------------------------------------------------------------------------------------------------------------------------------------------------------------------------------------------------------------------------------------------------------------------------------------------------------------------------------------------------------------------|----------------------------------------------------|-----------------------------------|
| MODEL CODE                       |                 | NPR81UHL                                                                                               | NPR81UKH                    | NPR75UHL NPR75                           | UKH NOR           | R75UKN NOR75ULN                          | DODV                                                                                                                                                                                                                                                                                                                                                                                                                                                                                                                                                                                                                                                                                                                                                                                                                                                                                                                                                                                                                                                                                                                                                                                                                                                                                                                                                                                                                                                                                                                                                                                                                                                                                                                                                                                                                                                                                                                                                                                                                                                                                                                           |                                                    | •                                 |
| Drive System                     |                 |                                                                                                        |                             | 4 x 2                                    | ·                 | ·                                        | BODY                                                                                                                                                                                                                                                                                                                                                                                                                                                                                                                                                                                                                                                                                                                                                                                                                                                                                                                                                                                                                                                                                                                                                                                                                                                                                                                                                                                                                                                                                                                                                                                                                                                                                                                                                                                                                                                                                                                                                                                                                                                                                                                           |                                                    |                                   |
| ENGINE                           |                 |                                                                                                        |                             |                                          |                   | APPLICATION                              |                                                                                                                                                                                                                                                                                                                                                                                                                                                                                                                                                                                                                                                                                                                                                                                                                                                                                                                                                                                                                                                                                                                                                                                                                                                                                                                                                                                                                                                                                                                                                                                                                                                                                                                                                                                                                                                                                                                                                                                                                                                                                                                                |                                                    |                                   |
| Model                            |                 | 4HL1-TC 4HK1-TC                                                                                        |                             |                                          |                   |                                          | APPLICATION                                                                                                                                                                                                                                                                                                                                                                                                                                                                                                                                                                                                                                                                                                                                                                                                                                                                                                                                                                                                                                                                                                                                                                                                                                                                                                                                                                                                                                                                                                                                                                                                                                                                                                                                                                                                                                                                                                                                                                                                                                                                                                                    | <b>"</b> @ <b>"</b>                                | <u> </u>                          |
| Туре                             |                 | 4-Cylinder In-line, 4-Cycle, Water-Cooled OHC, Turbo with Intercooler 4,778 5,193                      |                             |                                          |                   |                                          |                                                                                                                                                                                                                                                                                                                                                                                                                                                                                                                                                                                                                                                                                                                                                                                                                                                                                                                                                                                                                                                                                                                                                                                                                                                                                                                                                                                                                                                                                                                                                                                                                                                                                                                                                                                                                                                                                                                                                                                                                                                                                                                                | Short Wheel Base (mm)                              | <b>~</b>                          |
| Displacement                     | CC              |                                                                                                        |                             | 5,193<br>110 (150) @ 2,600               |                   |                                          |                                                                                                                                                                                                                                                                                                                                                                                                                                                                                                                                                                                                                                                                                                                                                                                                                                                                                                                                                                                                                                                                                                                                                                                                                                                                                                                                                                                                                                                                                                                                                                                                                                                                                                                                                                                                                                                                                                                                                                                                                                                                                                                                | Long Wheel Base (mm                                | <u>))</u>                         |
| Maximum Output (Gross)           | kW (PS) @ rpm   |                                                                                                        | 5)@2,600                    | 404 (41) @ 1,600-2,600                   |                   |                                          | NPRPRO                                                                                                                                                                                                                                                                                                                                                                                                                                                                                                                                                                                                                                                                                                                                                                                                                                                                                                                                                                                                                                                                                                                                                                                                                                                                                                                                                                                                                                                                                                                                                                                                                                                                                                                                                                                                                                                                                                                                                                                                                                                                                                                         | NPR150                                             | NGRPRO                            |
| Maximum Torque<br>Emission Level | Nm (kgfm) @ rpm | 3/2(3)                                                                                                 | 3)@1,600                    | 404 (41) @ 1,600-2,600<br>Euro 2         |                   |                                          | MODEL NPRSIUHL NPRSIUKH                                                                                                                                                                                                                                                                                                                                                                                                                                                                                                                                                                                                                                                                                                                                                                                                                                                                                                                                                                                                                                                                                                                                                                                                                                                                                                                                                                                                                                                                                                                                                                                                                                                                                                                                                                                                                                                                                                                                                                                                                                                                                                        | NPR75UHL NPR75UKH                                  | NOR75UKN NOR75ULN                 |
| Fuel System                      |                 |                                                                                                        |                             | Common Rail Direct Injection             |                   |                                          |                                                                                                                                                                                                                                                                                                                                                                                                                                                                                                                                                                                                                                                                                                                                                                                                                                                                                                                                                                                                                                                                                                                                                                                                                                                                                                                                                                                                                                                                                                                                                                                                                                                                                                                                                                                                                                                                                                                                                                                                                                                                                                                                |                                                    |                                   |
| TRANSMISSION                     |                 |                                                                                                        |                             | Continion Rail Direct Injection          |                   |                                          | Standard ft 14.5 16.7                                                                                                                                                                                                                                                                                                                                                                                                                                                                                                                                                                                                                                                                                                                                                                                                                                                                                                                                                                                                                                                                                                                                                                                                                                                                                                                                                                                                                                                                                                                                                                                                                                                                                                                                                                                                                                                                                                                                                                                                                                                                                                          | 14.5 16.7                                          | 16.7 18.5                         |
| Model                            |                 |                                                                                                        |                             | MYY-6S                                   |                   |                                          |                                                                                                                                                                                                                                                                                                                                                                                                                                                                                                                                                                                                                                                                                                                                                                                                                                                                                                                                                                                                                                                                                                                                                                                                                                                                                                                                                                                                                                                                                                                                                                                                                                                                                                                                                                                                                                                                                                                                                                                                                                                                                                                                |                                                    |                                   |
| Туре                             |                 |                                                                                                        |                             | 6-Speed Manual                           |                   |                                          |                                                                                                                                                                                                                                                                                                                                                                                                                                                                                                                                                                                                                                                                                                                                                                                                                                                                                                                                                                                                                                                                                                                                                                                                                                                                                                                                                                                                                                                                                                                                                                                                                                                                                                                                                                                                                                                                                                                                                                                                                                                                                                                                | P                                                  |                                   |
| .,,,,                            | 1st             |                                                                                                        | 5.979                       |                                          |                   |                                          |                                                                                                                                                                                                                                                                                                                                                                                                                                                                                                                                                                                                                                                                                                                                                                                                                                                                                                                                                                                                                                                                                                                                                                                                                                                                                                                                                                                                                                                                                                                                                                                                                                                                                                                                                                                                                                                                                                                                                                                                                                                                                                                                |                                                    |                                   |
|                                  | 2nd             |                                                                                                        | 3,434                       |                                          |                   |                                          |                                                                                                                                                                                                                                                                                                                                                                                                                                                                                                                                                                                                                                                                                                                                                                                                                                                                                                                                                                                                                                                                                                                                                                                                                                                                                                                                                                                                                                                                                                                                                                                                                                                                                                                                                                                                                                                                                                                                                                                                                                                                                                                                |                                                    |                                   |
|                                  | 3rd             |                                                                                                        |                             | 1.862                                    |                   |                                          |                                                                                                                                                                                                                                                                                                                                                                                                                                                                                                                                                                                                                                                                                                                                                                                                                                                                                                                                                                                                                                                                                                                                                                                                                                                                                                                                                                                                                                                                                                                                                                                                                                                                                                                                                                                                                                                                                                                                                                                                                                                                                                                                |                                                    |                                   |
|                                  | 4th             |                                                                                                        |                             | 1.297                                    |                   |                                          |                                                                                                                                                                                                                                                                                                                                                                                                                                                                                                                                                                                                                                                                                                                                                                                                                                                                                                                                                                                                                                                                                                                                                                                                                                                                                                                                                                                                                                                                                                                                                                                                                                                                                                                                                                                                                                                                                                                                                                                                                                                                                                                                |                                                    |                                   |
|                                  | 5th             |                                                                                                        |                             | 1.000                                    |                   |                                          |                                                                                                                                                                                                                                                                                                                                                                                                                                                                                                                                                                                                                                                                                                                                                                                                                                                                                                                                                                                                                                                                                                                                                                                                                                                                                                                                                                                                                                                                                                                                                                                                                                                                                                                                                                                                                                                                                                                                                                                                                                                                                                                                |                                                    |                                   |
|                                  | 6th             |                                                                                                        |                             | 0.759                                    |                   |                                          | Refrigerated Box / Box                                                                                                                                                                                                                                                                                                                                                                                                                                                                                                                                                                                                                                                                                                                                                                                                                                                                                                                                                                                                                                                                                                                                                                                                                                                                                                                                                                                                                                                                                                                                                                                                                                                                                                                                                                                                                                                                                                                                                                                                                                                                                                         | Curtain Sider                                      | Livestock                         |
|                                  | Reverse         |                                                                                                        |                             | 5.701                                    | ,                 |                                          |                                                                                                                                                                                                                                                                                                                                                                                                                                                                                                                                                                                                                                                                                                                                                                                                                                                                                                                                                                                                                                                                                                                                                                                                                                                                                                                                                                                                                                                                                                                                                                                                                                                                                                                                                                                                                                                                                                                                                                                                                                                                                                                                |                                                    | 7                                 |
|                                  | Final           | 5.                                                                                                     | 125                         | 4.556                                    |                   | 5.125                                    |                                                                                                                                                                                                                                                                                                                                                                                                                                                                                                                                                                                                                                                                                                                                                                                                                                                                                                                                                                                                                                                                                                                                                                                                                                                                                                                                                                                                                                                                                                                                                                                                                                                                                                                                                                                                                                                                                                                                                                                                                                                                                                                                |                                                    |                                   |
| WEIGHT & CAPACITIES              |                 |                                                                                                        |                             |                                          |                   |                                          |                                                                                                                                                                                                                                                                                                                                                                                                                                                                                                                                                                                                                                                                                                                                                                                                                                                                                                                                                                                                                                                                                                                                                                                                                                                                                                                                                                                                                                                                                                                                                                                                                                                                                                                                                                                                                                                                                                                                                                                                                                                                                                                                |                                                    |                                   |
| Gross Vehicle Weight             | kg              | 0.445                                                                                                  |                             | 500                                      |                   | 8,500                                    |                                                                                                                                                                                                                                                                                                                                                                                                                                                                                                                                                                                                                                                                                                                                                                                                                                                                                                                                                                                                                                                                                                                                                                                                                                                                                                                                                                                                                                                                                                                                                                                                                                                                                                                                                                                                                                                                                                                                                                                                                                                                                                                                |                                                    |                                   |
| Curb Weight                      | kg              | 2,415                                                                                                  | 2,545                       | 2,455 2,49                               |                   | 2,705 2,790                              |                                                                                                                                                                                                                                                                                                                                                                                                                                                                                                                                                                                                                                                                                                                                                                                                                                                                                                                                                                                                                                                                                                                                                                                                                                                                                                                                                                                                                                                                                                                                                                                                                                                                                                                                                                                                                                                                                                                                                                                                                                                                                                                                |                                                    |                                   |
| Front<br>Rear                    | kg              | 1,665<br>750                                                                                           | 1,690<br>855                | 1,610 1,63<br>845 860                    |                   | 1,710 1,785<br>995 1,005                 | Roll On Roll Off Tanker                                                                                                                                                                                                                                                                                                                                                                                                                                                                                                                                                                                                                                                                                                                                                                                                                                                                                                                                                                                                                                                                                                                                                                                                                                                                                                                                                                                                                                                                                                                                                                                                                                                                                                                                                                                                                                                                                                                                                                                                                                                                                                        | Garbage Compacto                                   | r Tipper / Dump Truck             |
|                                  | kg              | /50                                                                                                    | 855                         | 100                                      | U                 | 995   1,005                              |                                                                                                                                                                                                                                                                                                                                                                                                                                                                                                                                                                                                                                                                                                                                                                                                                                                                                                                                                                                                                                                                                                                                                                                                                                                                                                                                                                                                                                                                                                                                                                                                                                                                                                                                                                                                                                                                                                                                                                                                                                                                                                                                | , ,                                                |                                   |
| Fuel Tank Capacity  AXLE         |                 |                                                                                                        |                             | 100                                      |                   |                                          |                                                                                                                                                                                                                                                                                                                                                                                                                                                                                                                                                                                                                                                                                                                                                                                                                                                                                                                                                                                                                                                                                                                                                                                                                                                                                                                                                                                                                                                                                                                                                                                                                                                                                                                                                                                                                                                                                                                                                                                                                                                                                                                                | _ 4                                                | A                                 |
| Front                            | Туре            |                                                                                                        |                             | Reverse Elliot, I-Beam                   |                   |                                          |                                                                                                                                                                                                                                                                                                                                                                                                                                                                                                                                                                                                                                                                                                                                                                                                                                                                                                                                                                                                                                                                                                                                                                                                                                                                                                                                                                                                                                                                                                                                                                                                                                                                                                                                                                                                                                                                                                                                                                                                                                                                                                                                |                                                    |                                   |
| Front Axle Capacity (Design)     | kg              |                                                                                                        | 3.                          | 100                                      |                   | 3.300                                    |                                                                                                                                                                                                                                                                                                                                                                                                                                                                                                                                                                                                                                                                                                                                                                                                                                                                                                                                                                                                                                                                                                                                                                                                                                                                                                                                                                                                                                                                                                                                                                                                                                                                                                                                                                                                                                                                                                                                                                                                                                                                                                                                |                                                    |                                   |
| Rear                             | Туре            |                                                                                                        | O,                          | Banjo, Full Floating                     |                   | 0,000                                    | <b>₹</b>                                                                                                                                                                                                                                                                                                                                                                                                                                                                                                                                                                                                                                                                                                                                                                                                                                                                                                                                                                                                                                                                                                                                                                                                                                                                                                                                                                                                                                                                                                                                                                                                                                                                                                                                                                                                                                                                                                                                                                                                                                                                                                                       | 9 <del>}                                    </del> |                                   |
| Rear Axle Capacity (Design)      | kg              |                                                                                                        |                             | 6,600                                    |                   |                                          | Crane Cargo                                                                                                                                                                                                                                                                                                                                                                                                                                                                                                                                                                                                                                                                                                                                                                                                                                                                                                                                                                                                                                                                                                                                                                                                                                                                                                                                                                                                                                                                                                                                                                                                                                                                                                                                                                                                                                                                                                                                                                                                                                                                                                                    | Tow Truck                                          | Car Carrier                       |
| SUSPENSION SYSTEM                | ,               |                                                                                                        |                             | 2,222                                    |                   |                                          | orano sargo                                                                                                                                                                                                                                                                                                                                                                                                                                                                                                                                                                                                                                                                                                                                                                                                                                                                                                                                                                                                                                                                                                                                                                                                                                                                                                                                                                                                                                                                                                                                                                                                                                                                                                                                                                                                                                                                                                                                                                                                                                                                                                                    | Tow Truck                                          | our ourner                        |
| Suspension                       | Front           | Semi Elliptical Alloy Steel Leaf Spring                                                                |                             |                                          |                   |                                          | ٦                                                                                                                                                                                                                                                                                                                                                                                                                                                                                                                                                                                                                                                                                                                                                                                                                                                                                                                                                                                                                                                                                                                                                                                                                                                                                                                                                                                                                                                                                                                                                                                                                                                                                                                                                                                                                                                                                                                                                                                                                                                                                                                              |                                                    |                                   |
|                                  | Rear            | with Double Acting Telescopic Shock Absorber                                                           |                             |                                          |                   |                                          | Refer to ISUZU authorised drawing plan for act                                                                                                                                                                                                                                                                                                                                                                                                                                                                                                                                                                                                                                                                                                                                                                                                                                                                                                                                                                                                                                                                                                                                                                                                                                                                                                                                                                                                                                                                                                                                                                                                                                                                                                                                                                                                                                                                                                                                                                                                                                                                                 | ual body length at ISUZU dealers.                  |                                   |
| TYRES & WHEELS                   |                 |                                                                                                        |                             |                                          |                   |                                          | Pictures shown are for illustration purposes of                                                                                                                                                                                                                                                                                                                                                                                                                                                                                                                                                                                                                                                                                                                                                                                                                                                                                                                                                                                                                                                                                                                                                                                                                                                                                                                                                                                                                                                                                                                                                                                                                                                                                                                                                                                                                                                                                                                                                                                                                                                                                | ıly.                                               |                                   |
| Tyres                            |                 |                                                                                                        |                             | 215 / 75R17.5                            |                   |                                          | 9                                                                                                                                                                                                                                                                                                                                                                                                                                                                                                                                                                                                                                                                                                                                                                                                                                                                                                                                                                                                                                                                                                                                                                                                                                                                                                                                                                                                                                                                                                                                                                                                                                                                                                                                                                                                                                                                                                                                                                                                                                                                                                                              | CA                                                 | <u> </u>                          |
| Wheels                           |                 |                                                                                                        |                             | 17.5 x 6.00-127                          |                   |                                          |                                                                                                                                                                                                                                                                                                                                                                                                                                                                                                                                                                                                                                                                                                                                                                                                                                                                                                                                                                                                                                                                                                                                                                                                                                                                                                                                                                                                                                                                                                                                                                                                                                                                                                                                                                                                                                                                                                                                                                                                                                                                                                                                | A TH                                               |                                   |
| BRAKES                           |                 |                                                                                                        |                             |                                          |                   | kes with Dual Circuit Hydraulic Control, | DAW PART OF A FIRST                                                                                                                                                                                                                                                                                                                                                                                                                                                                                                                                                                                                                                                                                                                                                                                                                                                                                                                                                                                                                                                                                                                                                                                                                                                                                                                                                                                                                                                                                                                                                                                                                                                                                                                                                                                                                                                                                                                                                                                                                                                                                                            | N CW                                               | OAH                               |
| Service                          |                 | Dr                                                                                                     | um Brakes with Dual Circuit | Hydraulic Control,                       |                   | APA I A SY N                             | The state of the s | 0.000                                              |                                   |
|                                  |                 | Vacuum Assistance and Load Sensing Proportioning Valve (LSPV)  Load Sensing Proportioning Valve (LSPV) |                             |                                          |                   |                                          |                                                                                                                                                                                                                                                                                                                                                                                                                                                                                                                                                                                                                                                                                                                                                                                                                                                                                                                                                                                                                                                                                                                                                                                                                                                                                                                                                                                                                                                                                                                                                                                                                                                                                                                                                                                                                                                                                                                                                                                                                                                                                                                                | a-FOH- a-a                                         | ROH o                             |
| Parking Brake Type               |                 |                                                                                                        | Tran                        | smission Mounted, Mechanical Operated In |                   | benshing 1 reportioning variet (201 1)   |                                                                                                                                                                                                                                                                                                                                                                                                                                                                                                                                                                                                                                                                                                                                                                                                                                                                                                                                                                                                                                                                                                                                                                                                                                                                                                                                                                                                                                                                                                                                                                                                                                                                                                                                                                                                                                                                                                                                                                                                                                                                                                                                | PaUAL                                              | - NN - 91                         |
| Auxiliary                        |                 |                                                                                                        | II dii                      | Exhaust Brake                            | iternal Expanding |                                          | Isuzu Malaysia Sdn. Bhd. is engaged in an ongo                                                                                                                                                                                                                                                                                                                                                                                                                                                                                                                                                                                                                                                                                                                                                                                                                                                                                                                                                                                                                                                                                                                                                                                                                                                                                                                                                                                                                                                                                                                                                                                                                                                                                                                                                                                                                                                                                                                                                                                                                                                                                 | ing research and development pro                   | gramme, and reserves the right to |
| STEERING                         |                 |                                                                                                        |                             | Exilidade branc                          |                   |                                          | change specifications, resulting in advanceme                                                                                                                                                                                                                                                                                                                                                                                                                                                                                                                                                                                                                                                                                                                                                                                                                                                                                                                                                                                                                                                                                                                                                                                                                                                                                                                                                                                                                                                                                                                                                                                                                                                                                                                                                                                                                                                                                                                                                                                                                                                                                  |                                                    |                                   |
| Steering System                  |                 |                                                                                                        |                             | Power Assist, Recirculating Ball T       | vne               |                                          | specifications are within normal manufacturing                                                                                                                                                                                                                                                                                                                                                                                                                                                                                                                                                                                                                                                                                                                                                                                                                                                                                                                                                                                                                                                                                                                                                                                                                                                                                                                                                                                                                                                                                                                                                                                                                                                                                                                                                                                                                                                                                                                                                                                                                                                                                 | g allowances and tolerances.                       |                                   |
| Min. Turning Radius              | m               | 6.3                                                                                                    | 7.1                         | 6.3                                      | 7.1               | 7.8                                      | Dealer's information                                                                                                                                                                                                                                                                                                                                                                                                                                                                                                                                                                                                                                                                                                                                                                                                                                                                                                                                                                                                                                                                                                                                                                                                                                                                                                                                                                                                                                                                                                                                                                                                                                                                                                                                                                                                                                                                                                                                                                                                                                                                                                           |                                                    |                                   |
| ELECTRICAL                       |                 |                                                                                                        |                             |                                          |                   |                                          | Dealer's Information                                                                                                                                                                                                                                                                                                                                                                                                                                                                                                                                                                                                                                                                                                                                                                                                                                                                                                                                                                                                                                                                                                                                                                                                                                                                                                                                                                                                                                                                                                                                                                                                                                                                                                                                                                                                                                                                                                                                                                                                                                                                                                           |                                                    |                                   |
| Battery                          |                 |                                                                                                        |                             | 12V x 2                                  |                   |                                          | Authorised Isuzu Dealer                                                                                                                                                                                                                                                                                                                                                                                                                                                                                                                                                                                                                                                                                                                                                                                                                                                                                                                                                                                                                                                                                                                                                                                                                                                                                                                                                                                                                                                                                                                                                                                                                                                                                                                                                                                                                                                                                                                                                                                                                                                                                                        |                                                    |                                   |
| Alternator                       |                 | 241                                                                                                    | 7-80A                       |                                          | 24V-90A           |                                          | AUTOEXEC COR                                                                                                                                                                                                                                                                                                                                                                                                                                                                                                                                                                                                                                                                                                                                                                                                                                                                                                                                                                                                                                                                                                                                                                                                                                                                                                                                                                                                                                                                                                                                                                                                                                                                                                                                                                                                                                                                                                                                                                                                                                                                                                                   | ODATION SE                                         | N BUD (E07776 LI)                 |
| DIMENSION                        |                 |                                                                                                        |                             |                                          |                   |                                          |                                                                                                                                                                                                                                                                                                                                                                                                                                                                                                                                                                                                                                                                                                                                                                                                                                                                                                                                                                                                                                                                                                                                                                                                                                                                                                                                                                                                                                                                                                                                                                                                                                                                                                                                                                                                                                                                                                                                                                                                                                                                                                                                |                                                    |                                   |
| Overall Length                   | mm              | 5,985                                                                                                  | 6,635                       | 5,985                                    | 6,635             | 7,355                                    | Lot 256, No. 3-2, Jala                                                                                                                                                                                                                                                                                                                                                                                                                                                                                                                                                                                                                                                                                                                                                                                                                                                                                                                                                                                                                                                                                                                                                                                                                                                                                                                                                                                                                                                                                                                                                                                                                                                                                                                                                                                                                                                                                                                                                                                                                                                                                                         | n Semarak, 54100                                   | 0 Kuala Lumpur                    |
| Overall Width                    | mm              |                                                                                                        |                             | 2)25                                     |                   | 0.075                                    |                                                                                                                                                                                                                                                                                                                                                                                                                                                                                                                                                                                                                                                                                                                                                                                                                                                                                                                                                                                                                                                                                                                                                                                                                                                                                                                                                                                                                                                                                                                                                                                                                                                                                                                                                                                                                                                                                                                                                                                                                                                                                                                                |                                                    | •                                 |
| Overall Height                   | mm              | 7 705                                                                                                  |                             | 270                                      | 7.015             | 2,275                                    | Sales Enquiry: 03 - 20                                                                                                                                                                                                                                                                                                                                                                                                                                                                                                                                                                                                                                                                                                                                                                                                                                                                                                                                                                                                                                                                                                                                                                                                                                                                                                                                                                                                                                                                                                                                                                                                                                                                                                                                                                                                                                                                                                                                                                                                                                                                                                         | 91 2255                                            |                                   |
| Wheelbase                        | mm              | 3,365                                                                                                  | 3,815                       | 3,365                                    | 3,815             | 4,175                                    |                                                                                                                                                                                                                                                                                                                                                                                                                                                                                                                                                                                                                                                                                                                                                                                                                                                                                                                                                                                                                                                                                                                                                                                                                                                                                                                                                                                                                                                                                                                                                                                                                                                                                                                                                                                                                                                                                                                                                                                                                                                                                                                                |                                                    |                                   |
| Front Overhang                   | mm              | 1 510                                                                                                  | 1 710                       | 1,110                                    | 1710              | 0.070                                    | January 71m Carrage                                                                                                                                                                                                                                                                                                                                                                                                                                                                                                                                                                                                                                                                                                                                                                                                                                                                                                                                                                                                                                                                                                                                                                                                                                                                                                                                                                                                                                                                                                                                                                                                                                                                                                                                                                                                                                                                                                                                                                                                                                                                                                            | al.                                                |                                   |
| Rear Overhang<br>Front Tread     | mm              | 1,510                                                                                                  | 1,710                       | 1,510   1,680                            | 1,710             | 2,070                                    | 📗 📘 🚺 IsuzuJInSemar                                                                                                                                                                                                                                                                                                                                                                                                                                                                                                                                                                                                                                                                                                                                                                                                                                                                                                                                                                                                                                                                                                                                                                                                                                                                                                                                                                                                                                                                                                                                                                                                                                                                                                                                                                                                                                                                                                                                                                                                                                                                                                            | ak                                                 |                                   |
| Rear Tread                       | mm<br>mm        |                                                                                                        |                             | 1,680                                    |                   |                                          |                                                                                                                                                                                                                                                                                                                                                                                                                                                                                                                                                                                                                                                                                                                                                                                                                                                                                                                                                                                                                                                                                                                                                                                                                                                                                                                                                                                                                                                                                                                                                                                                                                                                                                                                                                                                                                                                                                                                                                                                                                                                                                                                |                                                    |                                   |
| Cab to Axle Center               | mm              | 2.795                                                                                                  | 3.242                       | 2,792                                    | 3.242             | 3,602                                    |                                                                                                                                                                                                                                                                                                                                                                                                                                                                                                                                                                                                                                                                                                                                                                                                                                                                                                                                                                                                                                                                                                                                                                                                                                                                                                                                                                                                                                                                                                                                                                                                                                                                                                                                                                                                                                                                                                                                                                                                                                                                                                                                |                                                    |                                   |
| CON TO MAIC COULCE               | 111111          | 2,130                                                                                                  | 0,272                       | 2,102                                    | 0,474             | J,002                                    |                                                                                                                                                                                                                                                                                                                                                                                                                                                                                                                                                                                                                                                                                                                                                                                                                                                                                                                                                                                                                                                                                                                                                                                                                                                                                                                                                                                                                                                                                                                                                                                                                                                                                                                                                                                                                                                                                                                                                                                                                                                                                                                                |                                                    |                                   |
|                                  |                 |                                                                                                        |                             |                                          |                   |                                          |                                                                                                                                                                                                                                                                                                                                                                                                                                                                                                                                                                                                                                                                                                                                                                                                                                                                                                                                                                                                                                                                                                                                                                                                                                                                                                                                                                                                                                                                                                                                                                                                                                                                                                                                                                                                                                                                                                                                                                                                                                                                                                                                |                                                    |                                   |