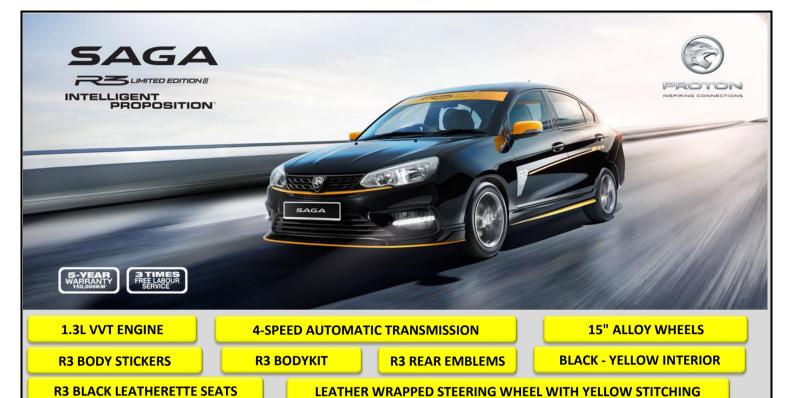

## **PROTON EDAR SDN BHD**

**R3 CARPET MATS** 

**COMPANY NO: 133533 - A** 

**2 SRS AIRBAGS** 

Effective Date: 18<sup>th</sup> February 2021

|                                       | SAGA R3 LIMITED EDITION |
|---------------------------------------|-------------------------|
| Peninsular Malaysia                   | METALLIC                |
|                                       | (RM)                    |
| Nett Selling Price                    | 42,335.00               |
| Standard Accessories                  | 145.00                  |
| One Year Road Tax                     | 70.00                   |
| Registration Fees                     | 150.00                  |
| Vehicle Registration Number Plate     | 50.00                   |
| H.P. Ownership Claim Fee              | 50.00                   |
| ON THE ROAD PRICE (Without Insurance) | 42,800.00               |
| Sum Insured                           | 42,000.00               |

**R3 INSTRUMENT PANEL EMBLEM** 

## **Standard Accessories:**

| 1. First Aid Kit                   | Inclusive |
|------------------------------------|-----------|
| 2. Safety Triangle                 | Inclusive |
| Vehicle Registration Number Holder | Inclusive |