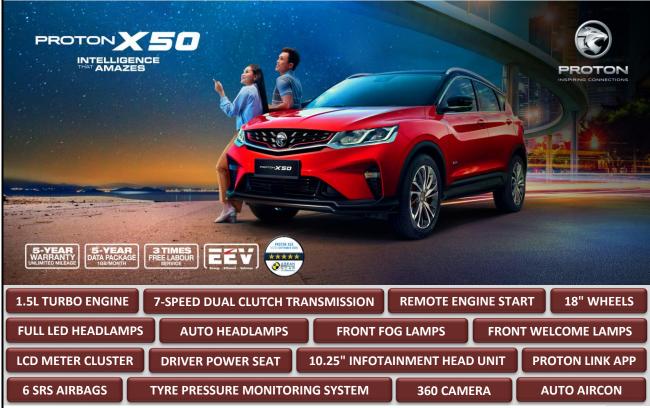

## **PROTON EDAR SDN BHD**

**COMPANY NO: 133533 - A** 

Effective Date: 27<sup>th</sup> October 2020

| Peninsular Malaysia                   | 1.5T PREMIUM     |
|---------------------------------------|------------------|
|                                       | SOLID / METALLIC |
|                                       | (RM)             |
| Nett Selling Price                    | 92,505.00        |
| Standard Accessories                  | 325.00           |
| One Year Road Tax                     | 120.00           |
| Registration Fees                     | 150.00           |
| Vehicle Registration Number Plate     | 50.00            |
| H.P. Ownership Claim Fee              | 50.00            |
| ON THE ROAD PRICE (Without Insurance) | 93,200.00        |
| Sum Insured                           | 93,000.00        |

## **Standard Accessories:**

| 1. Carpet Mats    | Inclusive |
|-------------------|-----------|
| 2. First Aid Kit  | Inclusive |
| 3 Safety Triangle | Inclusive |

- A. Prices and specifications are subject to change without prior notice.
- B. Prices are valid until 31 December 2020 with Sales Tax exemption.
- C. Nett Selling Price is inclusive of Excise Duty and Government Approved Standard Accessories.
- D. Insurance Premium is subject to premium rates offered by insurance companies.
- E. For company registration:
  - a) Registration fee is RM500 for all models.
- F. Terms and conditions apply.