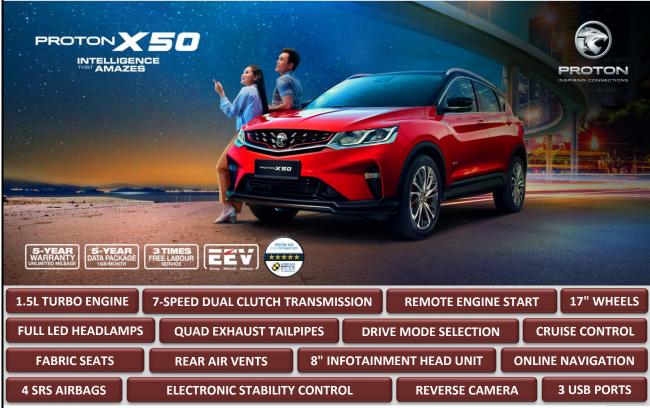

## PROTON EDAR SDN BHD

**COMPANY NO: 133533 - A** 

Effective Date: 27<sup>th</sup> October 2020

| Peninsular Malaysia                   | 1.5T STANDARD SOLID / METALLIC (RM) |
|---------------------------------------|-------------------------------------|
| Nett Selling Price                    | 78,505.00                           |
| Standard Accessories                  | 325.00                              |
| One Year Road Tax                     | 120.00                              |
| Registration Fees                     | 150.00                              |
| Vehicle Registration Number Plate     | 50.00                               |
| H.P. Ownership Claim Fee              | 50.00                               |
| ON THE ROAD PRICE (Without Insurance) | 79,200.00